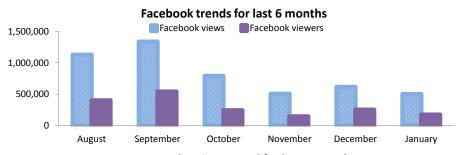

### **Facebook**

| EPA page on Facebook             | January 2014 | change fro | om pri         | or month |
|----------------------------------|--------------|------------|----------------|----------|
| Monthly Views                    | 500,282      | -113,575   | $\blacksquare$ | -18.5%   |
| Monthly Viewers                  | 171,510      | -79,971    | $\blacksquare$ | -31.8%   |
| <b>Monthly News Feed Stories</b> | 6,757        | 1,540      |                | 29.5%    |
| Total Lifetime Likes             | 91,090       | 3,417      |                | 3.9%     |