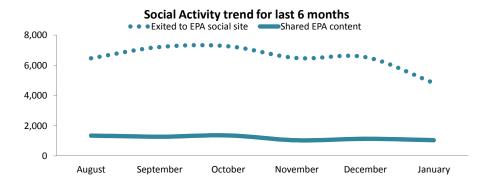

#### **Visitor Actions on EPA site**

| Contact                       | January 2014 | change from prior month |
|-------------------------------|--------------|-------------------------|
| Clicked to Email EPA          | 10,701       | 4,563 🔺 74.3%           |
| <b>Viewed Contact Us Page</b> | 142,331      | 48,023 <b>△</b> 50.9%   |
| Social Media                  | January 2014 | change from prior month |
| Shared EPA content            | 1,349        | 314 🔺 30.3%             |
| Total links shared            | 859          | 156 🔺 22.2%             |
| Exited to EPA social site     | 6,471        | 1,641 🔺 34.0%           |
| Other Actions                 | January 2014 | change from prior month |
| Accessed External Link        | 288,897      | 87,503 🔺 43.4%          |
| Shares by Social Network      | January 2014 | change from prior month |
| Facebook                      | 911          | 228 🔺 33.4%             |
| Twitter                       | 335          | 82 🛕 32.4%              |
| Reddit                        | 101          | 3 🛕 3.1%                |