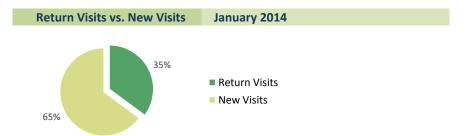

## **Engaged Segments**

| Return Visits                         | January 2014      | change from prior month |          |                |
|---------------------------------------|-------------------|-------------------------|----------|----------------|
| Return Visits<br>Pages per Visit      | 2,592,377<br>3.60 | 391,830<br>0.44         | <b>A</b> | 17.8%<br>14.1% |
| compare to All Visits Pages per Visit | 7,381,057<br>2.88 | 539,021<br>0.32         | <b>A</b> | 7.9%<br>12.5%  |