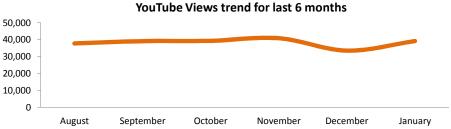

#### **YouTube Channel**

| Video Views             | January 2014 | change fron | change from prior month |         |  |
|-------------------------|--------------|-------------|-------------------------|---------|--|
| Monthly Views           | 39,171       | 5,673       |                         | 16.9%   |  |
| Monthly Shares          | 84           | 16          |                         | 23.5%   |  |
| <b>Monthly Comments</b> | 50           | -1          | ▼                       | -2.0%   |  |
| Net Subscribers Gained  | 125          | 5,304       | ▼                       | -102.4% |  |