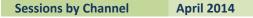

### **Referral Channel Metrics**

| Sessions by Channel                                                           | % of all Sessions        | April 2014                       | change fi                        | rom pri | or month                         |
|-------------------------------------------------------------------------------|--------------------------|----------------------------------|----------------------------------|---------|----------------------------------|
| Direct Sessions                                                               | 21%                      | 1,729,636                        | -9,211                           |         | -0.5%                            |
|                                                                               |                          |                                  |                                  |         |                                  |
| Branded Search                                                                | 2%                       | 177,066                          | 19,107                           |         | 12.1%                            |
| Non-Branded Search                                                            | 13%                      | 1,105,590                        | 17,856                           |         | 1.6%                             |
| Search Term Not Provided                                                      | 51%                      | 4,190,338                        | 180,232                          |         | 4.5%                             |
|                                                                               |                          |                                  |                                  |         |                                  |
| Social Media Referrals                                                        | 1%                       | 66,668                           | 3,192                            |         | 5.0%                             |
| Other Referrals                                                               | 12%                      | 1,012,302                        | -100,782                         |         | -9.1%                            |
|                                                                               |                          |                                  |                                  |         |                                  |
|                                                                               |                          |                                  |                                  |         |                                  |
| % New Sessions this month                                                     | % of new Sessions        | April 2014                       | change fi                        | rom pri | or month                         |
| % New Sessions this month Direct Sessions                                     | % of new Sessions<br>24% | <b>April 2014</b> 69.6%          | change fi<br>-1.0%               | rom pri | or month<br>-1.4%                |
| Direct Sessions                                                               | 24%                      | 69.6%                            | -1.0%                            | rom pri | -1.4%                            |
| Direct Sessions  Branded Search                                               | 24%<br>1%                | 69.6%<br>33.9%                   | -1.0%<br>-1.4%                   | rom pri | -1.4%<br>-4.0%                   |
| Direct Sessions                                                               | 24%                      | 69.6%                            | -1.0%                            | rom pri | -1.4%                            |
| Direct Sessions  Branded Search                                               | 24%<br>1%                | 69.6%<br>33.9%                   | -1.0%<br>-1.4%                   | rom pri | -1.4%<br>-4.0%                   |
| Direct Sessions  Branded Search  Non-Branded Search  Search Term Not Provided | 24%<br>1%<br>13%<br>49%  | 69.6%<br>33.9%<br>58.8%<br>58.9% | -1.0%<br>-1.4%<br>-2.2%<br>-1.0% | rom pri | -1.4%<br>-4.0%<br>-3.7%<br>-1.6% |
| Direct Sessions  Branded Search Non-Branded Search                            | 24%<br>1%<br>13%         | 69.6%<br>33.9%<br>58.8%          | -1.0%<br>-1.4%<br>-2.2%          | rom pri | -1.4%<br>-4.0%<br>-3.7%          |