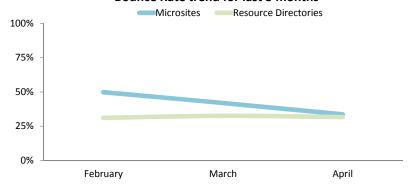

## **Navigation**

| Microsites (OneEPA Web)                       | April 2014 | change from prior montl |        | or month |
|-----------------------------------------------|------------|-------------------------|--------|----------|
| Bounce Rate: all Microsites                   | 33.6%      | -8.3%                   |        | -19.7%   |
| 3 worst Bounce Rates                          |            |                         |        |          |
| for microsites with at least 1,000 entrances  |            |                         |        |          |
| /uswaters                                     | 40.1%      | 1.6%                    |        | 4.1%     |
| /aboutepa                                     | 39.6%      | 0.8%                    |        | 2.1%     |
| /lead                                         | 33.1%      | -0.3%                   |        | -0.8%    |
|                                               |            |                         |        |          |
| Deserves Directories (One FDA 14/ab)          |            |                         |        |          |
| Resource Directories (OneEPA Web)             | April 2014 | change fro              | om pri | or month |
| Bounce Rate: all Resource Directories         | 31.6%      | -0.9%                   |        | -2.9%    |
| 3 worst Bounce Rates                          |            |                         |        |          |
| for directories with at least 1,000 entrances |            |                         |        |          |
| /hydraulicfracturing                          | 68.9%      | -0.3%                   | •      | -0.4%    |
| /fedfac                                       | 49.8%      | 49.8%                   |        | 0.0%     |
| /hfstudy                                      | 42.0%      | 1.6%                    |        | 3.9%     |
|                                               |            |                         |        |          |
|                                               |            |                         |        |          |
| Exits from Search Results                     | April 2014 | change fro              | om pri | or month |
| Number of Exits                               | 70,059     | 3,147                   |        | 4.7%     |

10.8%

-0.4%

Exit Rate = Exits / Views of Search Results

Branded Search covers Sessions from Users who arrived at an EPA site after searching for EPA or Environmental Protection Agency, or a phrase that included those terms.

### Search Exit trend for last 6 months

| Top 20 Non-Branded Keywords | by Sessions | April 2014 |
|-----------------------------|-------------|------------|
| energy star                 |             | 5,481      |
| acid rain                   |             | 5,422      |
| climate change              |             | 4,565      |
| earth day                   |             | 4,410      |
| uv index                    |             | 3,804      |
| clean air act               |             | 3,254      |
| recycle city                |             | 2,332      |
| watershed                   |             | 2,084      |
| greenhouse effect           |             | 2,060      |
| what is acid rain           |             | 2,012      |
| clean water act             |             | 1,944      |
| radon                       |             | 1,774      |
| radon testing               |             | 1,707      |
| airnow                      |             | 1,586      |
| greenhouse gases            |             | 1,419      |
| chinches                    |             | 1,350      |
| global warming              |             | 1,245      |
| air quality index           |             | 1,225      |
| cercla                      |             | 1,202      |
| ddt                         |             | 1,186      |
|                             |             |            |