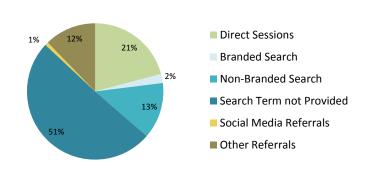

## **Navigation**

| Microsites (OneEPA Web)                       | April 2014 | change from prior montl |        | or month |
|-----------------------------------------------|------------|-------------------------|--------|----------|
| Bounce Rate: all Microsites                   | 33.6%      | -8.3%                   |        | -19.7%   |
| 3 worst Bounce Rates                          |            |                         |        |          |
| for microsites with at least 1,000 entrances  |            |                         |        |          |
| /uswaters                                     | 40.1%      | 1.6%                    |        | 4.1%     |
| /aboutepa                                     | 39.6%      | 0.8%                    |        | 2.1%     |
| /lead                                         | 33.1%      | -0.3%                   |        | -0.8%    |
|                                               |            |                         |        |          |
| Deserves Directories (One FDA 14/ab)          |            |                         |        |          |
| Resource Directories (OneEPA Web)             | April 2014 | change fro              | om pri | or month |
| Bounce Rate: all Resource Directories         | 31.6%      | -0.9%                   |        | -2.9%    |
| 3 worst Bounce Rates                          |            |                         |        |          |
| for directories with at least 1,000 entrances |            |                         |        |          |
| /hydraulicfracturing                          | 68.9%      | -0.3%                   | •      | -0.4%    |
| /fedfac                                       | 49.8%      | 49.8%                   |        | 0.0%     |
| /hfstudy                                      | 42.0%      | 1.6%                    |        | 3.9%     |
|                                               |            |                         |        |          |
|                                               |            |                         |        |          |
| Exits from Search Results                     | April 2014 | change fro              | om pri | or month |
| Number of Exits                               | 70,059     | 3,147                   |        | 4.7%     |

### **Bounce Rate trend for last 3 months**