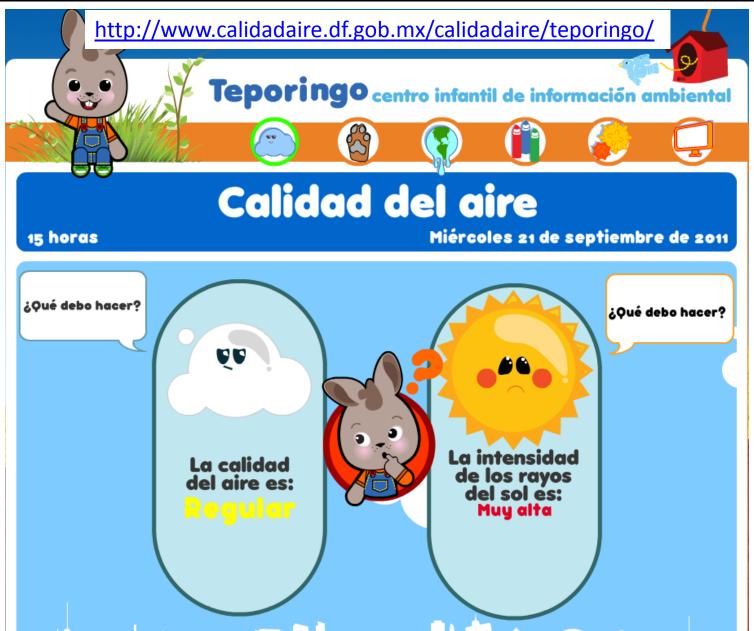

|

Sample Air Quality
Outreach Materials

# **Methods of Reaching the Public**

#### Media

- Television/radio/newspapers
- News anchors and weathercasters



#### Events

- Distribute flyers and other print materials
- Improve awareness through outreach activities

#### Schools

- Children as a group are particularly sensitive to air pollution
- Children are likely to share what they learn with their parents
- City/national/regional websites

## **SIMAT Website Children's Section (Mexico City)**



## **Summary**

- There are a variety of different types of people who use air quality information, and they use the information for different purposes
- Air quality information disseminated to users should be clear, concise, and consistent
- Education is key to public understanding
- Involve the media to educate the public and government officials
- Use a variety of different outreach materials for education and data dissemination:
  - Posters, flyers, billboards
  - Television and radio
  - Websites