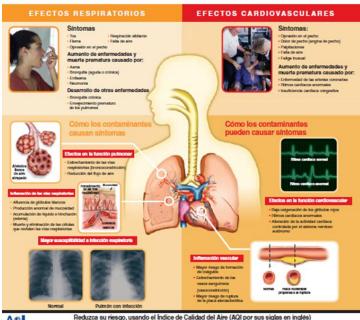

#### Efectos de los Contaminantes Comunes del Aire

| Reduzca su riesgo, usando el Índice de Calidad del Aire (AQI por sus siglas en inglés)<br>al planear actividades al aire libre – www.airnow.gov |                       |                                                                                                                                                                                                                                                                                                                                                                                                                                                                                                                                                                                                                                                                                                                                                                                                                                                                                                                                                                                                                                                                                                                                                                                                                                                                                                                                                                                                                                                                                                                                                                                                                                                                                                                                                                                                                                                                                                                                                                                                                                                                                                                                  |
|-------------------------------------------------------------------------------------------------------------------------------------------------|-----------------------|----------------------------------------------------------------------------------------------------------------------------------------------------------------------------------------------------------------------------------------------------------------------------------------------------------------------------------------------------------------------------------------------------------------------------------------------------------------------------------------------------------------------------------------------------------------------------------------------------------------------------------------------------------------------------------------------------------------------------------------------------------------------------------------------------------------------------------------------------------------------------------------------------------------------------------------------------------------------------------------------------------------------------------------------------------------------------------------------------------------------------------------------------------------------------------------------------------------------------------------------------------------------------------------------------------------------------------------------------------------------------------------------------------------------------------------------------------------------------------------------------------------------------------------------------------------------------------------------------------------------------------------------------------------------------------------------------------------------------------------------------------------------------------------------------------------------------------------------------------------------------------------------------------------------------------------------------------------------------------------------------------------------------------------------------------------------------------------------------------------------------------|
| Niveles de calidad del aire y<br>su impacto en la salud                                                                                         | Valores<br>del Indice | ¿Qué medidas deben tomar las personas?                                                                                                                                                                                                                                                                                                                                                                                                                                                                                                                                                                                                                                                                                                                                                                                                                                                                                                                                                                                                                                                                                                                                                                                                                                                                                                                                                                                                                                                                                                                                                                                                                                                                                                                                                                                                                                                                                                                                                                                                                                                                                           |
| Bueno                                                                                                                                           | 0-50                  | Distruton sus actividados.                                                                                                                                                                                                                                                                                                                                                                                                                                                                                                                                                                                                                                                                                                                                                                                                                                                                                                                                                                                                                                                                                                                                                                                                                                                                                                                                                                                                                                                                                                                                                                                                                                                                                                                                                                                                                                                                                                                                                                                                                                                                                                       |
| Moderado                                                                                                                                        | 51-100                | Personas particularmente sensitivas a la contaminación del aire: Plansen actividades<br>vigorosas al sim libre cuando mejore la calidad del aire.                                                                                                                                                                                                                                                                                                                                                                                                                                                                                                                                                                                                                                                                                                                                                                                                                                                                                                                                                                                                                                                                                                                                                                                                                                                                                                                                                                                                                                                                                                                                                                                                                                                                                                                                                                                                                                                                                                                                                                                |
| Dañino para la salud<br>de los grupos sensitivos                                                                                                | 101-150               | Crupos sonsitivoto: Recursor o proporçan actividada argorassa el sen ilimi cuando se delede la<br>presencia de la seguinda conferimente.  La compania de la seguinda conferimente conferencia proporta el seguindo de delesión y abbo la sela compania y conferencia personal proporta de la delesión y abbo la sela compania personal.  La compania del compania del compania del compania del conferencia del compania d |
| Dañino para la salud                                                                                                                            | 151-200               | Todos: Reduzzan o pospongan las actividades vigorosas al aire libre.<br>Crupos sensitivos: Eviten las actividades vigorosas al aire libra.                                                                                                                                                                                                                                                                                                                                                                                                                                                                                                                                                                                                                                                                                                                                                                                                                                                                                                                                                                                                                                                                                                                                                                                                                                                                                                                                                                                                                                                                                                                                                                                                                                                                                                                                                                                                                                                                                                                                                                                       |
| Muy dañino para la salud                                                                                                                        | 201-300               | Todos: Reduzcan considerablemente las actividades fisicas al aire libra.  Crupos sonsitivos: Eviten todas las actividades fisicas al aire libra.                                                                                                                                                                                                                                                                                                                                                                                                                                                                                                                                                                                                                                                                                                                                                                                                                                                                                                                                                                                                                                                                                                                                                                                                                                                                                                                                                                                                                                                                                                                                                                                                                                                                                                                                                                                                                                                                                                                                                                                 |
| a versión on expañol ha majuseda con la seccia del Santa Barbara County Air Pollutice Control District.                                         |                       | intermediate control or special telegraphics.                                                                                                                                                                                                                                                                                                                                                                                                                                                                                                                                                                                                                                                                                                                                                                                                                                                                                                                                                                                                                                                                                                                                                                                                                                                                                                                                                                                                                                                                                                                                                                                                                                                                                                                                                                                                                                                                                                                                                                                                                                                                                    |