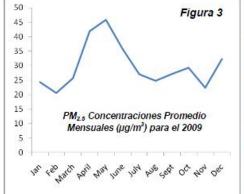

#### www.servirglobal.net

Figura 3. Concentración ambiental promedio mensual de PM<sub>2.5</sub> (µg/m²) medida por dos monitores continuos en San Salvador, El Salvador, durante el 2009. Los niveles de PM<sub>2.5</sub> en la región generalmente son más elevados en abril y mayo, coincidiendo con las altas concentraciones producto de quemas agrícolas y la ausencia de lluvias que "lavan" los contaminantes del aire durante el invierno.