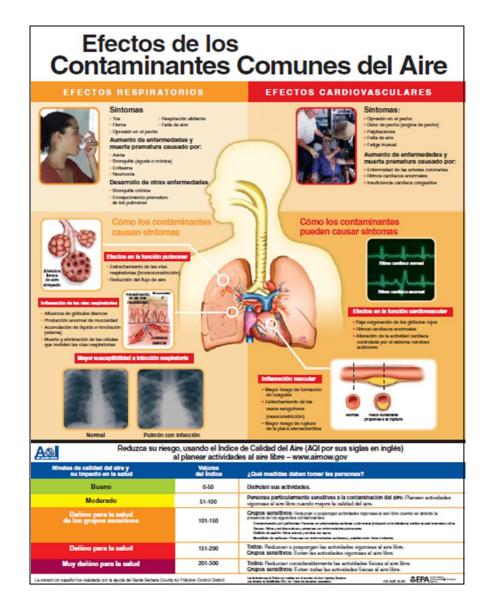

#### Efectos de los Contaminantes Comunes del Aire

| Reduzca su riesgo, usando el Índice de Calidad del Aire (AQI por sus siglas en inglés)<br>al planear actividades al aire libre – www.airnow.gov |                       |                                                                                                                                                                                                                                                                                                                                                                                                                                                                                                                                                                                                                                                                                                                                                                                                                                                                                                                                                                                                                                                                                                                                                                                                                                                                                                                                                                                                                                                                                                                                                                                                                                                                                                                                                                                                                                                                                                                                                                                                                                                                                                                                  |
|-------------------------------------------------------------------------------------------------------------------------------------------------|-----------------------|----------------------------------------------------------------------------------------------------------------------------------------------------------------------------------------------------------------------------------------------------------------------------------------------------------------------------------------------------------------------------------------------------------------------------------------------------------------------------------------------------------------------------------------------------------------------------------------------------------------------------------------------------------------------------------------------------------------------------------------------------------------------------------------------------------------------------------------------------------------------------------------------------------------------------------------------------------------------------------------------------------------------------------------------------------------------------------------------------------------------------------------------------------------------------------------------------------------------------------------------------------------------------------------------------------------------------------------------------------------------------------------------------------------------------------------------------------------------------------------------------------------------------------------------------------------------------------------------------------------------------------------------------------------------------------------------------------------------------------------------------------------------------------------------------------------------------------------------------------------------------------------------------------------------------------------------------------------------------------------------------------------------------------------------------------------------------------------------------------------------------------|
| Niveles de calidad del aire y<br>su impacto en la salud                                                                                         | Valores<br>del Indice | ¿Qué medidas deben tomar las personas?                                                                                                                                                                                                                                                                                                                                                                                                                                                                                                                                                                                                                                                                                                                                                                                                                                                                                                                                                                                                                                                                                                                                                                                                                                                                                                                                                                                                                                                                                                                                                                                                                                                                                                                                                                                                                                                                                                                                                                                                                                                                                           |
| Bueno                                                                                                                                           | 0-50                  | Distruton sus actividados.                                                                                                                                                                                                                                                                                                                                                                                                                                                                                                                                                                                                                                                                                                                                                                                                                                                                                                                                                                                                                                                                                                                                                                                                                                                                                                                                                                                                                                                                                                                                                                                                                                                                                                                                                                                                                                                                                                                                                                                                                                                                                                       |
| Moderado                                                                                                                                        | 51-100                | Personas particularmente sensitivas a la contaminación del aire: Plansen actividades<br>vigorosas al sim libre cuando mejore la calidad del aire.                                                                                                                                                                                                                                                                                                                                                                                                                                                                                                                                                                                                                                                                                                                                                                                                                                                                                                                                                                                                                                                                                                                                                                                                                                                                                                                                                                                                                                                                                                                                                                                                                                                                                                                                                                                                                                                                                                                                                                                |
| Dañino para la salud<br>de los grupos sensitivos                                                                                                | 101-150               | Crupos sonsitivoto: Recursor o proporçan actividada argorassa el sen ilimi cuando se delede la<br>presencia de la seguinda conferimente.  La compania de la seguinda conferimente conferencia proporta el seguindo de delesión y abbo la sela compania y conferencia personal proporta de la delesión y abbo la sela compania personal.  La compania del compania del compania del compania del conferencia del compania d |
| Dañino para la salud                                                                                                                            | 151-200               | Todos: Reduzzan o pospongan las actividades vigorosas al aire libre.<br>Crupos sensitivos: Eviten las actividades vigorosas al aire libra.                                                                                                                                                                                                                                                                                                                                                                                                                                                                                                                                                                                                                                                                                                                                                                                                                                                                                                                                                                                                                                                                                                                                                                                                                                                                                                                                                                                                                                                                                                                                                                                                                                                                                                                                                                                                                                                                                                                                                                                       |
| Muy dañino para la salud                                                                                                                        | 201-300               | Todos: Reduzcan considerablemente las actividades fisicas al aire libra.  Crupos sonsitivos: Eviten todas las actividades fisicas al aire libra.                                                                                                                                                                                                                                                                                                                                                                                                                                                                                                                                                                                                                                                                                                                                                                                                                                                                                                                                                                                                                                                                                                                                                                                                                                                                                                                                                                                                                                                                                                                                                                                                                                                                                                                                                                                                                                                                                                                                                                                 |
| a versión on expañol ha majuseda con la seccia del Santa Barbara County Air Pollutice Control District.                                         |                       | intermediate control or special telegraphics.                                                                                                                                                                                                                                                                                                                                                                                                                                                                                                                                                                                                                                                                                                                                                                                                                                                                                                                                                                                                                                                                                                                                                                                                                                                                                                                                                                                                                                                                                                                                                                                                                                                                                                                                                                                                                                                                                                                                                                                                                                                                                    |