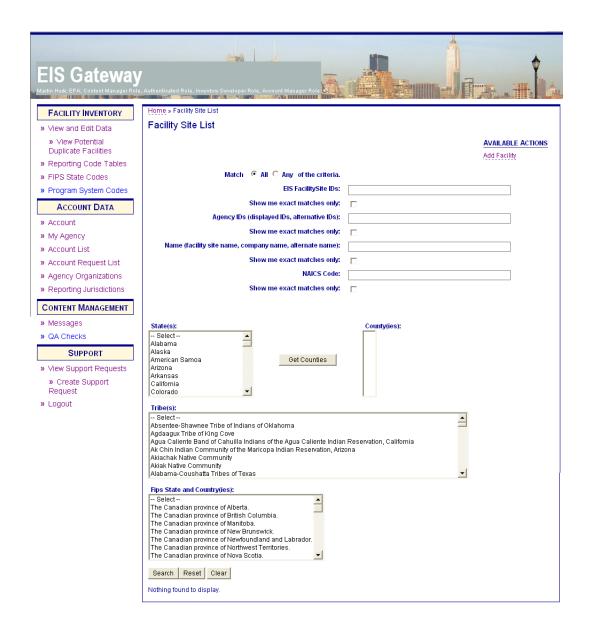

## Step 1:

After selecting the View and Edit Data option, the Facility Site List page will appear. This page provides a number of options to allow you to generate a list of facility sites. The following steps will explore this functionality in more detail.

### Step 5:

At the top of the Facility Site List screen is a set of options that allow you to search for specific facility sites.

| Home » Facility Site List                                |                   |
|----------------------------------------------------------|-------------------|
| Facility Site List                                       |                   |
|                                                          | AVAILABLE ACTIONS |
|                                                          | Add Facility      |
| Match                                                    |                   |
| EIS FacilitySite IDs:                                    |                   |
| Show me exact matches only:                              |                   |
| Agency IDs (displayed IDs, alternative IDs):             |                   |
| Show me exact matches only:                              |                   |
| Name (facility site name, company name, alternate name): |                   |
| Show me exact matches only:                              |                   |
| NAICS Code:                                              |                   |
| Show me exact matches only:                              |                   |

You can search for a facility site by its EIS Facility Site ID, by the Agency ID, by the Name of the facility site, and/or by the NAICS Code.

For each search option, you can choose to have the search return only exact matches to the IDs, name, or NAICS code you enter.

You may choose to enter something in more than one field and select the Any/All buttons to return all the facility sites that meet ANY or ALL of the criteria.