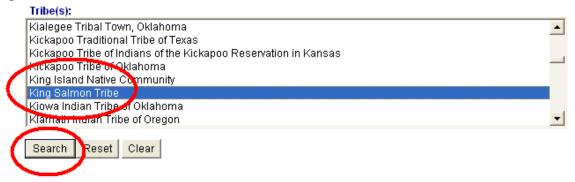

# **Step 4:**

The last way to generate a full list of facility sites by selecting one or more Tribal agencies.