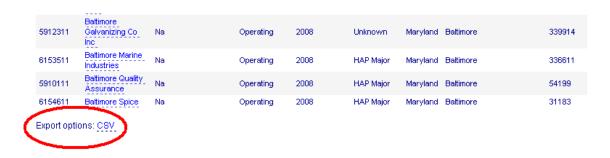

At the bottom of the search results is a link that allows you to export the list of facility sites in CSV format.