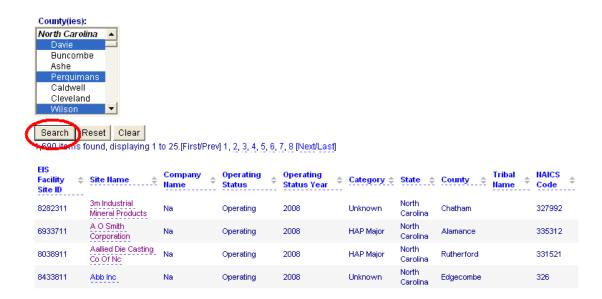

### Step 3:

You can narrow your search within a given State by selecting one or more counties. From the list of Counties, select one or more counties and generate the list of facility sites by clicking on the Search button.

At the bottom of the search results is a link that allows you to export the list of facility sites in CSV format.

State users can narrow their search by selecting one or more counties within their State by holding down the CTRL key.