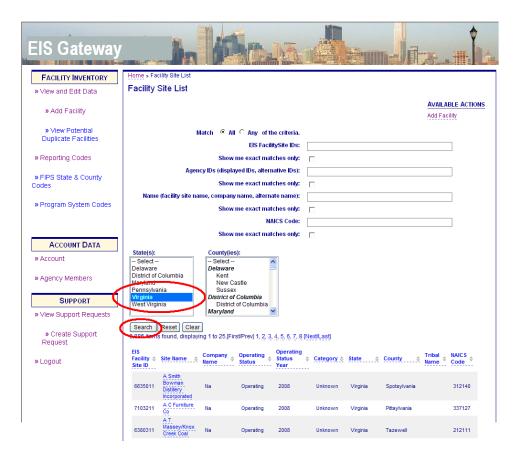

As mentioned in Step 1, the Facility Site List page is populated with all of the facility sites for your region. However, you can generate a list of all the facility sites in a given State very quickly. The first way is to select a State and click on the Search button. You can also select more that one State.

The resulting list of facility sites will appear below the Search button. The first 25 facility sites will appear on the screen, and you will be able to select another page to display the next 25 facility sites.

### Step 3:

You can narrow your search within a given State by selecting one or more counties. From the list of Counties, select one or more counties and generate the list of facility sites by clicking on the Search button.