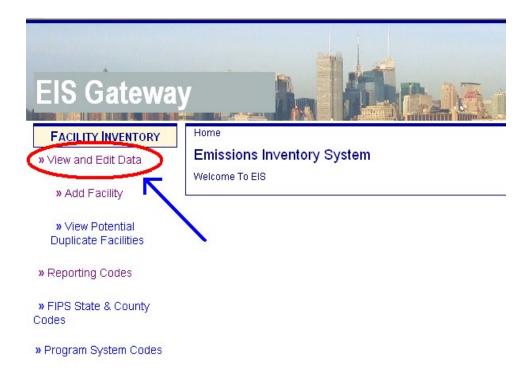

From within the EIS Gateway, you will see on the left side of the page a heading entitled Facility Inventory. Under this heading, select the option View and Edit Data.

What each user will see when they select the View and Edit Data option depends on their user type. For certain EPA users, they will be able to view facility sites for all agencies. EPA Regional office users will only be able to generate a list of facility sites for agencies in their region. Finally, State, Local and Tribal users, they will only be able to generate a list of facility sites for their agency.

## Step 1:

After selecting the View and Edit Data option, the Facility Site List page will appear. This page provides a number of options to allow you to generate a list of facility sites. The following steps will explore this functionality in more detail.