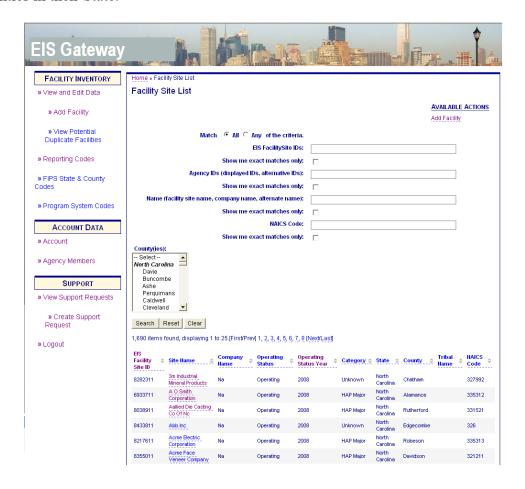

### Step 3:

You can narrow your search within a given State by selecting one or more counties. From the list of Counties, select one or more counties and generate the list of facility sites by clicking on the Search button.

### Step 1:

When a State user selects the View and Edit Data option, the Facility Site List screen will be populated with the list of facility sites for their agency. For example, for the State of North Carolina, the screen will populate with the facility sites in their State and the list of counties in their State.