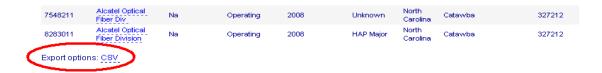

At the bottom of the search results is a link that allows you to export the list of facility sites in CSV format.

At the bottom of the search results is a link that allows you to export the list of facility sites in CSV format.

State users can narrow their search by selecting one or more counties within their State by holding down the CTRL key.

At the bottom of the search results is a link that allows you to export the list of facility sites in CSV format.

Please note that before you perform a new search and after you Clear a previous search, the list of facility sites for your agency will always appear on the screen.