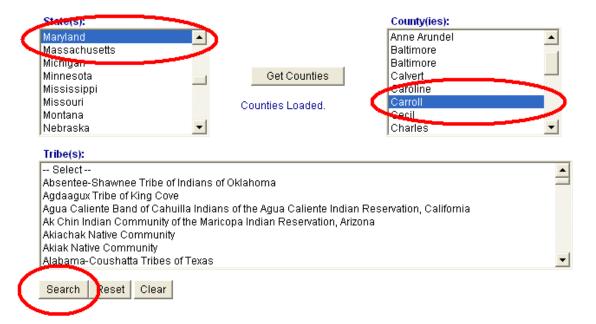

You can generate a list of all the facility sites very quickly. The first way is to select a State and click on the Search button. You can also select more that one State by holding down the CTRL key.

### Step 3:

You can narrow your search within a given State by selecting one or more counties. After you select a State, click on the Get Counties button to generate the list of counties for the selected State. From the list of counties, you may select one or more counties by holding down the CTRL key. Generate the list of facility sites for the selected county by clicking on the Search button.

# **Step 4:**

The last way to generate a full list of facility sites by selecting one or more Tribal agencies.