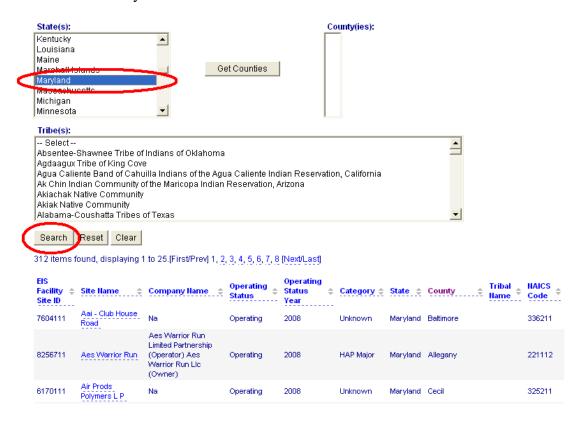

You can generate a list of all the facility sites very quickly. The first way is to select a State and click on the Search button. You can also select more that one State by holding down the CTRL key.

The resulting list of facility sites will appear below the Search button. The first 25 facility sites will appear on the screen, and you will be able to select another page to display the next 25 facility sites.

The double arrows next to each column heading allow you to sort each column. Click on the column heading once and the list will be sorted in ascending order. Click the column heading a second time and the list will be sorted in descending order.

### Step 3:

You can narrow your search within a given State by selecting one or more counties. After you select a State, click on the Get Counties button to generate the list of counties for the selected State. From the list of counties, you may select one or more counties by holding down the CTRL key. Generate the list of facility sites for the selected county by clicking on the Search button.