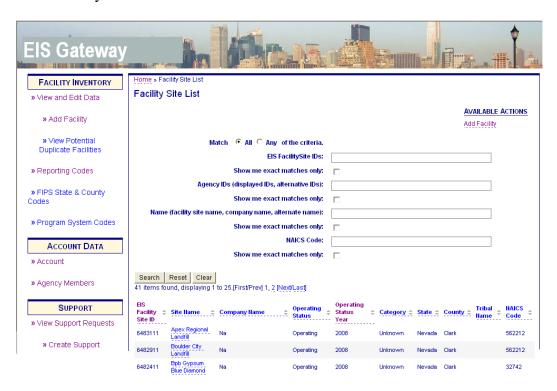

### Step 5:

At the top of the Facility Site List screen is a set of options that allow you to search for specific facility sites.

| Home » Facility Site List                                |                   |
|----------------------------------------------------------|-------------------|
| Facility Site List                                       |                   |
|                                                          | AVAILABLE ACTIONS |
|                                                          | Add Facility      |
| Match                                                    |                   |
| EIS FacilitySite IDs:                                    |                   |
| Show me exact matches only:                              |                   |
| Agency IDs (displayed IDs, alternative IDs):             |                   |
| Show me exact matches only:                              |                   |
| Name (facility site name, company name, alternate name): |                   |
| Show me exact matches only:                              |                   |
| NAICS Code:                                              |                   |
| Show me exact matches only:                              |                   |

You can search for a facility site by its EIS Facility Site ID, by the Agency ID, by the Name of the facility site, and/or by the NAICS Code.

For each search option, you can choose to have the search return only exact matches to the IDs, name, or NAICS code you enter.

You may choose to enter something in more than one field and select the Any/All buttons to return all the facility sites that meet ANY or ALL of the criteria.