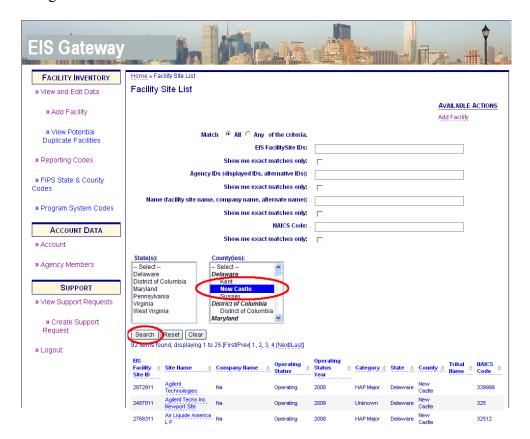

You can generate a list of all the facility sites very quickly. The first way is to select a State and click on the Search button. You can also select more that one State by holding down the CTRL key.

### Step 3:

You can narrow your search within a given State by selecting one or more counties. After you select a State, click on the Get Counties button to generate the list of counties for the selected State. From the list of counties, you may select one or more counties by holding down the CTRL key. Generate the list of facility sites for the selected county by clicking on the Search button.