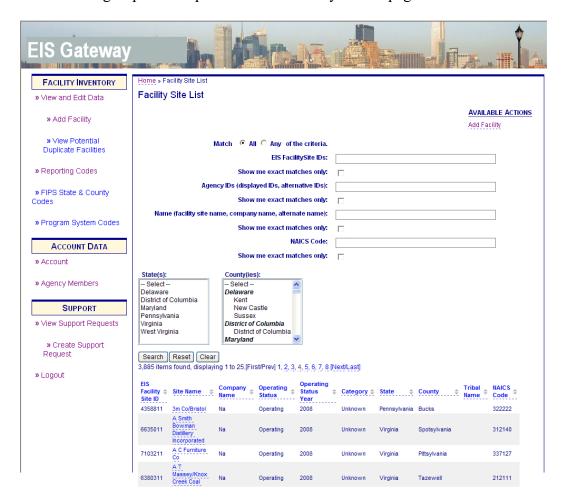

## Step 1:

After selecting the View and Edit Data option, the Facility Site List page will appear. This page provides a number of options to allow you to generate a list of facility sites. The following steps will explore this functionality in more detail.

The resulting list of facility sites will appear below the Search button. The first 25 facility sites will appear on the screen, and you will be able to select another page to display the next 25 facility sites.

The double arrows next to each column heading allow you to sort each column. Click on the column heading once and the list will be sorted in ascending order. Click the column heading a second time and the list will be sorted in descending order.

At the bottom of the search results is a link that allows you to export the list of facility sites in CSV format.

### Step 5:

At the top of the Facility Site List screen is a set of options that allow you to search for specific facility sites.

| Home » Facility Site List                                |                   |
|----------------------------------------------------------|-------------------|
| Facility Site List                                       |                   |
|                                                          | AVAILABLE ACTIONS |
|                                                          | Add Facility      |
| Match                                                    |                   |
| EIS FacilitySite IDs:                                    |                   |
| Show me exact matches only:                              |                   |
| Agency IDs (displayed IDs, alternative IDs):             |                   |
| Show me exact matches only:                              |                   |
| Name (facility site name, company name, alternate name): |                   |
| Show me exact matches only:                              |                   |
| NAICS Code:                                              |                   |
| Show me exact matches only:                              |                   |

You can search for a facility site by its EIS Facility Site ID, by the Agency ID, by the Name of the facility site, and/or by the NAICS Code.

For each search option, you can choose to have the search return only exact matches to the IDs, name, or NAICS code you enter.

You may choose to enter something in more than one field and select the Any/All buttons to return all the facility sites that meet ANY or ALL of the criteria.