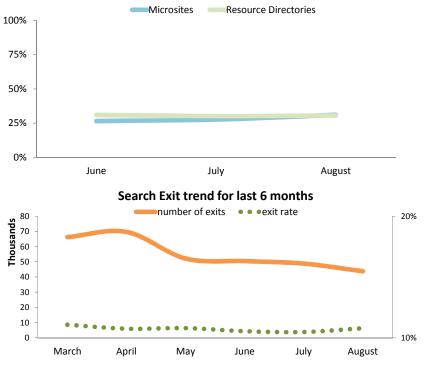

## Navigation

| Microsites (OneEPA Web)                       | A           |                         |               |
|-----------------------------------------------|-------------|-------------------------|---------------|
| · · · · · · · · · · · · · · · · · · ·         | August 2014 | 0                       | n prior month |
| Bounce Rate: all Microsites                   | 31.1%       | 3.4%                    | ▲ 12.5%       |
| 3 highest Bounce Rates for MS homepages       |             |                         |               |
| for microsites with at least 1,000 entrances  |             |                         |               |
| /beaches                                      | 42.6%       | 42.6%                   | • 0.0%        |
| /aboutepa                                     | 38.0%       | -0.4%                   | -1.0%         |
| /uswaters                                     | 37.6%       | 3.2%                    | <b>▲</b> 9.3% |
|                                               |             |                         |               |
|                                               |             |                         |               |
| Resource Directories (OneEPA Web)             | August 2014 | change from prior month |               |
| Bounce Rate: all Resource Directories         | 30.6%       | 0.4%                    | <b>▲</b> 1.4% |
| 3 highest Bounce Rates for RD homepages       |             |                         |               |
| for directories with at least 1,000 entrances |             |                         |               |
| /hydraulicfracturing                          | 64.4%       | 4.1%                    | <b>▲</b> 6.8% |
| /learn-issues                                 | 48.8%       | -8.8%                   | -15.2%        |
| /ingredients-used-pesticide-products          | 44.2%       | 44.2%                   | • 0.0%        |
|                                               |             |                         |               |
|                                               |             |                         |               |
| Exits from Search Results                     | August 2014 | change from prior month |               |
| Number of Exits                               | 43,959      | -5,552                  | -11.2%        |
| Exit Rate = Exits / Views of Search Results   | 10.8%       | 0.3%                    | 2.7%          |
|                                               |             |                         |               |