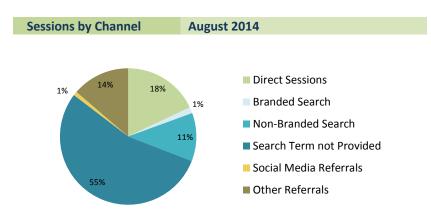

## **Referral Channel Metrics**

| Sessions by Channel       | % of all Sessions     | August 2014 | change fr | om pri | or month |
|---------------------------|-----------------------|-------------|-----------|--------|----------|
| Direct Sessions           | 18%                   | 1,083,571   | -52,388   |        | -4.6%    |
|                           |                       |             |           | _      |          |
| Branded Search            | 1%                    | 86,519      | -11,840   |        | -12.0%   |
| Non-Branded Search        | 11%                   | 691,447     | -72       |        | 0.0%     |
| Search Term Not Provided  | 55%                   | 3,285,644   | -181,933  |        | -5.2%    |
|                           |                       |             |           | _      |          |
| Social Media Referrals    | 1%                    | 55,497      | -3,765    | •      | -6.4%    |
| Other Referrals           | 14%                   | 824,514     | -22,458   |        | -2.7%    |
|                           |                       |             |           |        |          |
| % New Sessions this month | % of all new Sessions | August 2014 | change fr | om pri | or month |
| Direct Sessions           | 20%                   | 68.0%       | 1.2%      |        | 1.8%     |
| Branded Search            | 1%                    | 33.0%       | 1.6%      |        | 5.1%     |
| Non-Branded Search        | 11%                   | 62.5%       | 1.7%      |        | 2.9%     |
| Search Term Not Provided  | 53%                   | 61.2%       | 1.9%      |        | 3.3%     |
| Social Media Referrals    | 1%                    | 67.5%       | 1.4%      |        | 2.1%     |
| Other Referrals           | 14%                   | 63.8%       | 0.7%      |        | 1.1%     |
|                           |                       |             |           |        |          |

Branded Search covers Sessions from Users who arrived at an EPA site after searching for EPA or Environmental Protection Agency, or a phrase that included those terms.

Bounce Rate trend for last 3 months