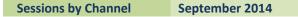

### **Referral Channel Metrics**

| Sessions by Channel                                                                 | % of all Sessions            | September 2014                   | change fr                    | om pri  | or month                     |
|-------------------------------------------------------------------------------------|------------------------------|----------------------------------|------------------------------|---------|------------------------------|
| Direct Sessions                                                                     | 18%                          | 1,382,288                        | 298,717                      |         | 27.6%                        |
|                                                                                     |                              |                                  |                              |         |                              |
| Branded Search                                                                      | 2%                           | 117,793                          | 31,274                       |         | 36.1%                        |
| Non-Branded Search                                                                  | 12%                          | 929,120                          | 237,673                      |         | 34.4%                        |
| Search Term Not Provided                                                            | 55%                          | 4,260,397                        | 974,753                      |         | 29.7%                        |
|                                                                                     |                              |                                  |                              |         |                              |
| Social Media Referrals                                                              | 1%                           | 72,515                           | 17,018                       |         | 30.7%                        |
| Other Referrals                                                                     | 12%                          | 965,157                          | 140,643                      |         | 17.1%                        |
|                                                                                     |                              |                                  |                              |         |                              |
|                                                                                     |                              |                                  |                              |         |                              |
| % New Sessions this month                                                           | % of all new Sessions        | September 2014                   | change fr                    | om pri  | or month                     |
| % New Sessions this month Direct Sessions                                           | % of all new Sessions<br>19% | September 2014<br>68.4%          | change fr<br>0.5%            | om pri  | or month<br>0.7%             |
| Direct Sessions                                                                     | 19%                          | 68.4%                            | 0.5%                         | om pri  | 0.7%                         |
| Direct Sessions<br>Branded Search                                                   | 19%<br>1%                    | 68.4%<br>35.8%                   | 0.5%<br>2.8%                 | rom pri | 0.7%<br>8.6%                 |
| Direct Sessions<br>Branded Search<br>Non-Branded Search                             | 19%<br>1%<br>12%             | 68.4%<br>35.8%<br>62.7%          | 0.5%<br>2.8%<br>0.2%         | rom pri | 0.7%<br>8.6%<br>0.2%         |
| Direct Sessions<br>Branded Search                                                   | 19%<br>1%                    | 68.4%<br>35.8%                   | 0.5%<br>2.8%                 | rom pri | 0.7%<br>8.6%                 |
| Direct Sessions<br>Branded Search<br>Non-Branded Search<br>Search Term Not Provided | 19%<br>1%<br>12%<br>54%      | 68.4%<br>35.8%<br>62.7%<br>61.7% | 0.5%<br>2.8%<br>0.2%<br>0.6% | rom pri | 0.7%<br>8.6%<br>0.2%<br>1.0% |
| Direct Sessions<br>Branded Search<br>Non-Branded Search                             | 19%<br>1%<br>12%             | 68.4%<br>35.8%<br>62.7%          | 0.5%<br>2.8%<br>0.2%         | rom pri | 0.7%<br>8.6%<br>0.2%         |

Branded Search covers Sessions from Users who arrived at an EPA site after searching for EPA or Environmental Protection Agency, or a phrase that included those terms.