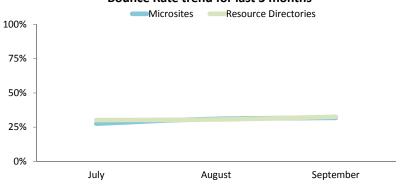

**Number of Exits** 

Exit Rate = Exits / Views of Search Results

54,583

10.5%

10,624

-0.3%

24.2%

-3.2%

### Search Exit trend for last 6 months

| Top 20 Non-Branded Keywords | by Sessions | September 2014 |
|-----------------------------|-------------|----------------|
| air quality index           |             | 5,227          |
| acid rain                   |             | 5,135          |
| energy star                 |             | 3,526          |
| airnow                      |             | 3,237          |
| climate change              |             | 2,555          |
| reno air quality            |             | 2,386          |
| clean air act               |             | 2,228          |
| air quality                 |             | 2,173          |
| greenhouse effect           |             | 2,055          |
| airnow.gov                  |             | 1,889          |
| uv index                    |             | 1,888          |
| clean water act             |             | 1,878          |
| chinches                    |             | 1,747          |
| air quality reno            |             | 1,712          |
| watershed                   |             | 1,702          |
| what is acid rain           |             | 1,692          |
| ph                          |             | 1,616          |
| air now                     |             | 1,368          |
| sustainability              |             | 1,219          |
| radon testing               |             | 1,207          |
|                             |             |                |