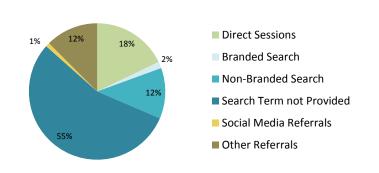

## **Navigation**

| Mavigation                                                                                                                                                      |                         |                         |                  |  |
|-----------------------------------------------------------------------------------------------------------------------------------------------------------------|-------------------------|-------------------------|------------------|--|
|                                                                                                                                                                 |                         |                         |                  |  |
| Microsites (OneEPA Web)                                                                                                                                         | September 2014          | change from prior month |                  |  |
| Bounce Rate: all Microsites                                                                                                                                     | 31.7%                   | 0.7%                    | 2.2%             |  |
| <b>3 highest Bounce Rates for MS homepages</b> for microsites with at least 1,000 entrances                                                                     |                         |                         |                  |  |
| /p2week                                                                                                                                                         | 54.4%                   | 54.4%                   | 0.0%             |  |
| /border2020                                                                                                                                                     | 51.1%                   | 51.1%                   | 0.0%             |  |
| /beaches                                                                                                                                                        | 43.8%                   | 1.3%                    | 3.0%             |  |
|                                                                                                                                                                 |                         |                         |                  |  |
|                                                                                                                                                                 |                         |                         |                  |  |
|                                                                                                                                                                 |                         |                         |                  |  |
| Resource Directories (OneEPA Web)                                                                                                                               | September 2014          | change from             | prior month      |  |
| Resource Directories (OneEPA Web) Bounce Rate: all Resource Directories                                                                                         | September 2014<br>32.5% | change from   2.0%      | orior month 6.4% |  |
| •                                                                                                                                                               |                         | ١,                      |                  |  |
| Bounce Rate: all Resource Directories  3 highest Bounce Rates for RD homepages                                                                                  |                         | ١,                      |                  |  |
| Bounce Rate: all Resource Directories  3 highest Bounce Rates for RD homepages for directories with at least 1,000 entrances                                    | 32.5%                   | 2.0%                    | 6.4%             |  |
| Bounce Rate: all Resource Directories  3 highest Bounce Rates for RD homepages for directories with at least 1,000 entrances /hydraulicfracturing               | 32.5%<br>63.8%          | 2.0% <b>-</b> 0.6%      | -0.9%            |  |
| Bounce Rate: all Resource Directories  3 highest Bounce Rates for RD homepages for directories with at least 1,000 entrances /hydraulicfracturing /learn-issues | 63.8%<br>62.9%          | -0.6% V                 | -0.9%<br>29.0%   |  |
| Bounce Rate: all Resource Directories  3 highest Bounce Rates for RD homepages for directories with at least 1,000 entrances /hydraulicfracturing /learn-issues | 63.8%<br>62.9%          | -0.6% V                 | -0.9%<br>29.0%   |  |

#### **Bounce Rate trend for last 3 months**