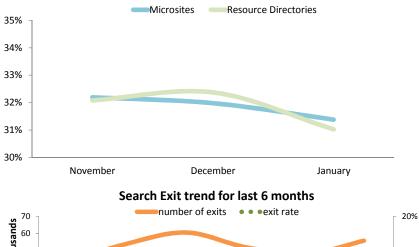

## Navigation

| Microsites (OneEPA Web)                                                                         | January 2015 | 5 change from prior mo  |                |
|-------------------------------------------------------------------------------------------------|--------------|-------------------------|----------------|
| Bounce Rate: all Microsites                                                                     | 31.4%        | -0.6%                   | -1.9%          |
| <b>3 highest Bounce Rates for MS homepages</b><br>for microsites with at least 1,000 entrances  |              |                         |                |
| /earthday                                                                                       | 62.5%        | 18.8%                   | 42.9%          |
| /uswaters                                                                                       | 47.1%        | 8.6%                    | <b>A</b> 22.4% |
| /aboutepa                                                                                       | 38.4%        | 0.6%                    | ▲ 1.5%         |
|                                                                                                 |              |                         |                |
| Resource Directories (OneEPA Web)                                                               | January 2015 | change fr               | om prior month |
| Bounce Rate: all Resource Directories                                                           | 31.0%        | -1.3%                   | -4.2%          |
| <b>3 highest Bounce Rates for RD homepages</b><br>for directories with at least 1,000 entrances |              |                         |                |
| /hydraulicfracturing                                                                            | 68.2%        | 2.9%                    | <b>4</b> .5%   |
| /green-chemistry                                                                                | 51.0%        | 1.0%                    | <b>A</b> 2.0%  |
| /hfstudy                                                                                        | 46.1%        | 5.8%                    | <b>1</b> 4.3%  |
|                                                                                                 |              |                         |                |
| Exits from Search Results                                                                       | January 2015 |                         |                |
|                                                                                                 | January 2015 | change from prior month |                |
| Number of Exits                                                                                 | 56,070       | 7,819                   | ▲ 16.2%        |
| Exit Rate = Exits / Views of Search Results                                                     | 10.9%        | 0.0%                    | -0.3%          |

Branded Search covers Sessions from Users who arrived at an EPA site after searching for EPA or Environmental Protection Agency, or a phrase that included those terms.

Bounce Rate trend for last 3 months