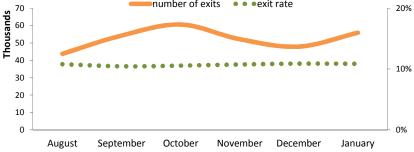

## Navigation

| Microsites (OneEPA Web)                                                                         | January 2015 | 5 change from prior mo  |                |
|-------------------------------------------------------------------------------------------------|--------------|-------------------------|----------------|
| Bounce Rate: all Microsites                                                                     | 31.4%        | -0.6%                   | -1.9%          |
| <b>3 highest Bounce Rates for MS homepages</b><br>for microsites with at least 1,000 entrances  |              |                         |                |
| /earthday                                                                                       | 62.5%        | 18.8%                   | 42.9%          |
| /uswaters                                                                                       | 47.1%        | 8.6%                    | <b>A</b> 22.4% |
| /aboutepa                                                                                       | 38.4%        | 0.6%                    | ▲ 1.5%         |
|                                                                                                 |              |                         |                |
| Resource Directories (OneEPA Web)                                                               | January 2015 | change fr               | om prior month |
| Bounce Rate: all Resource Directories                                                           | 31.0%        | -1.3%                   | -4.2%          |
| <b>3 highest Bounce Rates for RD homepages</b><br>for directories with at least 1,000 entrances |              |                         |                |
| /hydraulicfracturing                                                                            | 68.2%        | 2.9%                    | <b>4</b> .5%   |
| /green-chemistry                                                                                | 51.0%        | 1.0%                    | <b>A</b> 2.0%  |
| /hfstudy                                                                                        | 46.1%        | 5.8%                    | <b>1</b> 4.3%  |
|                                                                                                 |              |                         |                |
| Exits from Search Results                                                                       | January 2015 |                         |                |
|                                                                                                 | January 2015 | change from prior month |                |
| Number of Exits                                                                                 | 56,070       | 7,819                   | ▲ 16.2%        |
| Exit Rate = Exits / Views of Search Results                                                     | 10.9%        | 0.0%                    | -0.3%          |