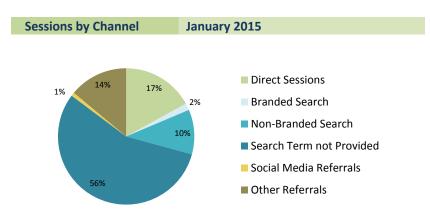

## **Referral Channel Metrics**

Aaencv

| Sessions by Channel       | % of all sessions     | January 2015 | change fr | om pri | or month |
|---------------------------|-----------------------|--------------|-----------|--------|----------|
| Direct Sessions           | 17%                   | 1,279,676    | 205,219   |        | 19.1%    |
|                           |                       |              |           |        |          |
| Branded Search            | 2%                    | 122,752      | 10,905    |        | 9.7%     |
| Non-Branded Search        | 11%                   | 797,639      | 96,671    |        | 13.8%    |
| Search Term Not Provided  | 56%                   | 4,214,280    | 466,506   |        | 12.4%    |
| Social Media Referrals    | 1%                    | 62.924       | 10 224    |        | 19.3%    |
|                           | _,.                   | 63,824       | 10,334    | -      |          |
| Other Referrals           | 14%                   | 1,047,307    | 191,522   |        | 22.4%    |
| % New Sessions this month | % of all new sessions | January 2015 | change fr | om pri | or month |
| Direct Sessions           | 19%                   | 69.2%        | 0.8%      |        | 1.1%     |
| Branded Search            | 1%                    | 35.5%        | 0.5%      |        | 1.3%     |
| Non-Branded Search        | 11%                   | 63.0%        | 1.2%      |        | 1.9%     |
| Search Term Not Provided  | 56%                   | 62.7%        | 2.8%      |        | 4.7%     |
| Social Media Referrals    | 1%                    | 64.9%        | 2.5%      |        | 4.1%     |
|                           | _/-                   |              |           |        |          |
| Other Referrals           | 13%                   | 56.6%        | 1.3%      |        | 2.4%     |

Branded Search covers Sessions from Users who arrived at an EPA site after searching for EPA or Environmental Protection Agency, or a phrase that included those terms.

Bounce Rate trend for last 3 months