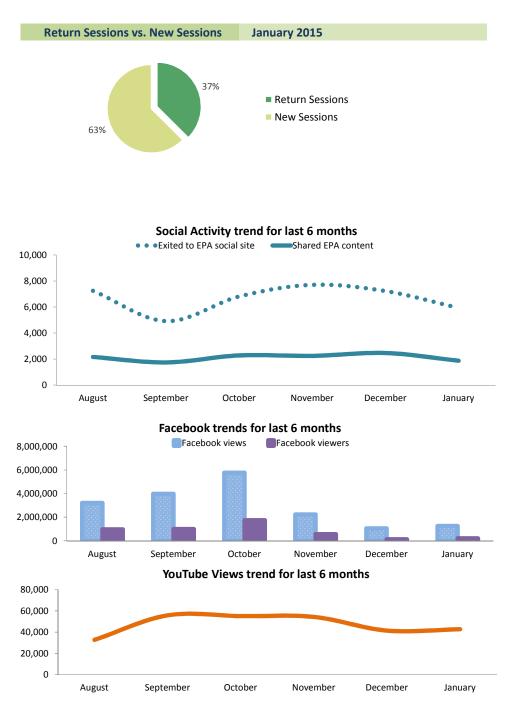

## **Engaged Segments**

| Return Sessions         | January 2015 | change fro | om prio | or month |
|-------------------------|--------------|------------|---------|----------|
| Return Sessions         | 2,819,921    | 231,637    |         | 8.9%     |
| Pages per Session       | 3.57         | 0.06       |         | 1.7%     |
| compare to All Sessions | 7,528,229    | 980,534    |         | 15.0%    |
| Pages per Session       | 2.84         | 0.02       |         | 0.6%     |

### **User Actions on EPA site**

| Contact                   | January 2015 | change from prior month |  |  |
|---------------------------|--------------|-------------------------|--|--|
| Clicked to Email EPA      | 12,976       | 2,913 🔺 28.9%           |  |  |
| Viewed Contact Us Page    | 140,953      | 37,350 🔺 36.1%          |  |  |
| Social Media              | January 2015 | change from prior month |  |  |
| Shared EPA content        | 2,159        | 290 🔺 15.5%             |  |  |
| Total links Shared        | 1,171        | 136 🔺 13.1%             |  |  |
| Exited to EPA social site | 7,244        | 1,317 🔺 22.2%           |  |  |
| Other Actions             | January 2015 | change from prior month |  |  |
| Accessed External Link    | 433,305      | 84,435 🔺 24.2%          |  |  |
| Shares by Social Network  | January 2015 | change from prior month |  |  |
| Facebook                  | 928          | 226 🔺 32.2%             |  |  |
| Gplus                     | 442          | 12 🔺 2.8%               |  |  |
| Twitter                   | 366          | 64 🔺 21.2%              |  |  |
| Pin                       | 201          | 77 🔺 62.1%              |  |  |

#### Facebook

| EPA page on Facebook      | January 2015 | change fr | om pri | or month |
|---------------------------|--------------|-----------|--------|----------|
| Monthly Views             | 1,259,352    | 203,148   |        | 19.2%    |
| Monthly Viewers           | 216,293      | 86,012    |        | 66.0%    |
| Monthly News Feed Stories | 16,185       | 4,370     |        | 37.0%    |
| Total Lifetime Likes      | 140,573      | 4,733     |        | 3.5%     |

# YouTube Channel

| Video Views            | January 2015 | change from prior month |        |  |
|------------------------|--------------|-------------------------|--------|--|
| Monthly Views          | 42,736       | 1,259 🔺                 | 3.0%   |  |
| Monthly Shares         | 60           | -63 🔻                   | -51.2% |  |
| Monthly Comments       | 46           | -22 🔻                   | -32.4% |  |
| Net Subscribers Gained | 89           | -11 🔻                   | -11.0% |  |