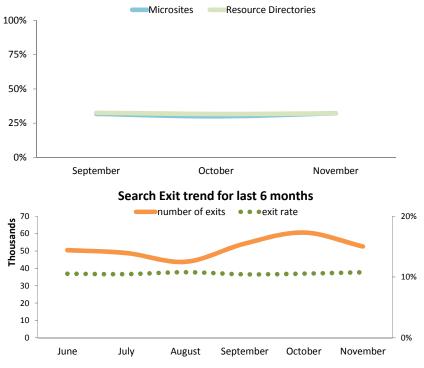

## Navigation

| Microsites (OneEPA Web)                                                                         | November 2014 | change fr | om prior month |
|-------------------------------------------------------------------------------------------------|---------------|-----------|----------------|
| Bounce Rate: all Microsites                                                                     | 32.2%         | 2.3%      | ▲ 7.7%         |
| <b>3 highest Bounce Rates for MS homepages</b><br>for microsites with at least 1,000 entrances  |               |           |                |
| /uswaters                                                                                       | 43.7%         | -0.8%     | -1.9%          |
| /aboutepa                                                                                       | 40.5%         | 6.8%      | <b>A</b> 20.3% |
| /lead                                                                                           | 37.3%         | 1.0%      | <b>A</b> 2.7%  |
| Resource Directories (OneEPA Web)                                                               | November 2014 | change fr | om prior month |
| · · · · · · · · · · · · · · · · · · ·                                                           |               | 0         |                |
| Bounce Rate: all Resource Directories                                                           | 32.1%         | 0.4%      | ▲ 1.2%         |
| <b>3 highest Bounce Rates for RD homepages</b><br>for directories with at least 1,000 entrances |               |           |                |
| /hydraulicfracturing                                                                            | 65.5%         | 2.0%      | <b>A</b> 3.2%  |
| /learn-issues                                                                                   | 53.1%         | 7.1%      | <b>1</b> 5.5%  |
| /green-chemistry                                                                                | 46.6%         | 0.3%      | <b>A</b> 0.7%  |
|                                                                                                 |               |           |                |
| Exits from Search Results                                                                       | November 2014 | change fr | om prior month |
| Number of Exits                                                                                 | 52,583        | -8,685    | -14.2%         |
| Exit Rate = Exits / Views of Search Results                                                     | 10.8%         | 0.2%      | ▲ 1.8%         |