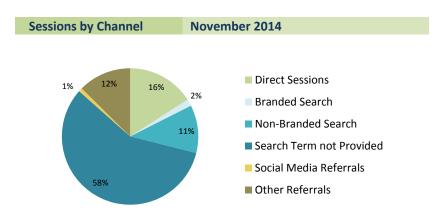

## **Referral Channel Metrics**

| % of all Sessions             | November 2014                                                                          | change fr                                                                                                                                                                                                      | om pri                                                                                                                                                                                                                                                                                                                                    | or month                                                                                                                                                                                                                                                                                            |
|-------------------------------|----------------------------------------------------------------------------------------|----------------------------------------------------------------------------------------------------------------------------------------------------------------------------------------------------------------|-------------------------------------------------------------------------------------------------------------------------------------------------------------------------------------------------------------------------------------------------------------------------------------------------------------------------------------------|-----------------------------------------------------------------------------------------------------------------------------------------------------------------------------------------------------------------------------------------------------------------------------------------------------|
| 16%                           | 1,218,629                                                                              | -158,605                                                                                                                                                                                                       |                                                                                                                                                                                                                                                                                                                                           | -11.5%                                                                                                                                                                                                                                                                                              |
| 2%<br>11%<br>58%<br>1%<br>13% | 124,661<br>867,806<br>4,410,722<br>66,370<br>961,141                                   | -16,546<br>-58,603<br>-208,924<br>-11,093<br>-672                                                                                                                                                              | •                                                                                                                                                                                                                                                                                                                                         | -11.7%<br>-6.3%<br>-4.5%<br>-14.3%<br>-0.1%                                                                                                                                                                                                                                                         |
| % all new Sessions            | November 2014                                                                          | change fr                                                                                                                                                                                                      | om pri                                                                                                                                                                                                                                                                                                                                    | or month                                                                                                                                                                                                                                                                                            |
| 18%                           | 69.5%                                                                                  | 0.9%                                                                                                                                                                                                           |                                                                                                                                                                                                                                                                                                                                           | 1.3%                                                                                                                                                                                                                                                                                                |
| 1%<br>12%<br>57%              | 35.9%<br>63.1%<br>60.7%                                                                | -0.1%<br>-0.1%<br>-0.3%                                                                                                                                                                                        | <b>*</b>                                                                                                                                                                                                                                                                                                                                  | -0.4%<br>-0.2%<br>-0.5%                                                                                                                                                                                                                                                                             |
| 1%                            | 64.9%<br>56.7%                                                                         | -6.0%<br>-7.2%                                                                                                                                                                                                 |                                                                                                                                                                                                                                                                                                                                           | -8.4%<br>-11.3%                                                                                                                                                                                                                                                                                     |
|                               | 16%<br>2%<br>11%<br>58%<br>1%<br>13%<br>3% all new Sessions<br>18%<br>1%<br>12%<br>57% | 16%   1,218,629     2%   124,661     11%   867,806     58%   4,410,722     1%   66,370     13%   961,141     % all new Sessions   November 2014     18%   69.5%     12%   63.1%     57%   60.7%     1%   64.9% | 16%   1,218,629   -158,605     2%   124,661   -16,546     11%   867,806   -58,603     58%   4,410,722   -208,924     1%   66,370   -11,093     13%   961,141   -672     % all new Sessions   November 2014   change fr     1%   69.5%   0.9%     1%   35.9%   -0.1%     1%   63.1%   -0.1%     57%   60.7%   -0.3%     1%   64.9%   -6.0% | 16% 1,218,629 -158,605 ▼   2% 124,661 -16,546 ▼   11% 867,806 -58,603 ▼   58% 4,410,722 -208,924 ▼   1% 66,370 -11,093 ▼   13% 961,141 -672 ▼   % all new Sessions November 2014 change from prive   18% 69.5% 0.9% ▲   1% 35.9% -0.1% ▼   12% 63.1% -0.1% ▼   57% 60.7% -0.3% ▼   1% 64.9% -6.0% ▼ |

Branded Search covers Sessions from Users who arrived at an EPA site after searching for EPA or Environmental Protection Agency, or a phrase that included those terms.

Bounce Rate trend for last 3 months