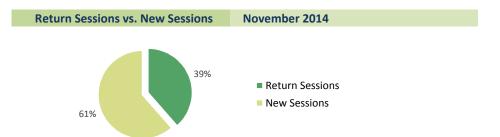

# **Engaged Segments**

| Return Sessions         | November 2014 | change from prior month |          |       |
|-------------------------|---------------|-------------------------|----------|-------|
| Return Sessions         | 2,948,809     | -93,998                 | <b>▼</b> | -3.1% |
| Pages per Session       | 3.42          | -0.23                   |          | -6.3% |
| compare to All Sessions | 7,655,519     | -459,165                | <b>▼</b> | -5.7% |
| Pages per Session       | 2.77          | -0.16                   |          | -5.3% |