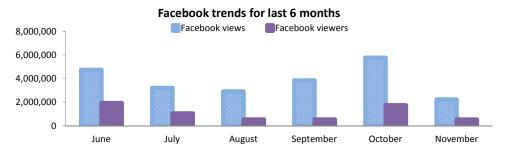

#### **Facebook**

| EPA page on Facebook             | November 2014 | change from prior month |          |        |
|----------------------------------|---------------|-------------------------|----------|--------|
| Monthly Views                    | 2,233,152     | -3,533,786              | •        | -61.3% |
| Monthly Viewers                  | 545,118       | -1,197,549              | <b>V</b> | -68.7% |
| <b>Monthly News Feed Stories</b> | 19,179        | -7,700                  | •        | -28.6% |
| Total Lifetime Likes             | 132,399       | 3,979                   |          | 3.1%   |