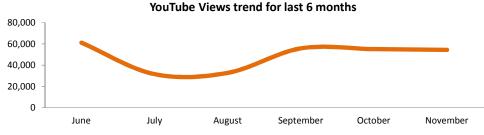

### **YouTube Channel**

| Video Views             | November 2014 | change from prior month |  |
|-------------------------|---------------|-------------------------|--|
| Monthly Views           | 54,365        | -752 <b>▼</b> -1.4%     |  |
| Monthly Shares          | 105           | -74 <b>▼</b> -41.3%     |  |
| <b>Monthly Comments</b> | 133           | -155 <b>▼</b> -53.8%    |  |
| Net Subscribers Gained  | 144           | -40 <b>▼</b> -21.7%     |  |