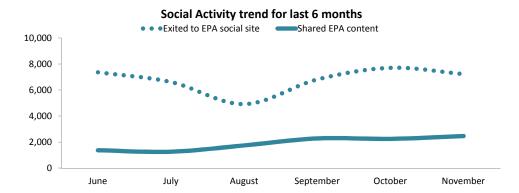

#### **User Actions on EPA site**

| Contact                                                  | November 2014                     | change from prior month                               |  |
|----------------------------------------------------------|-----------------------------------|-------------------------------------------------------|--|
| Clicked to Email EPA                                     | 11,099                            | -1,181 <b>▼</b> -9.6%                                 |  |
| Viewed Contact Us Page                                   | 111,779                           | -25,916 <b>▼</b> -18.8%                               |  |
| Social Media                                             | November 2014                     | change from prior month                               |  |
| Shared EPA content                                       | 2,460                             | 218 🔺 9.7%                                            |  |
| Total links shared                                       | 1,252                             | -52 <b>▼</b> -4.0%                                    |  |
| <b>Exited to EPA social site</b>                         | 7,222                             | -478 <b>▼</b> -6.2%                                   |  |
|                                                          |                                   |                                                       |  |
| Other Actions                                            | November 2014                     | change from prior month                               |  |
| Other Actions Accessed External Link                     | November 2014<br>403,086          | change from prior month<br>-20,487 ▼ -4.8%            |  |
|                                                          |                                   |                                                       |  |
| Accessed External Link                                   | 403,086                           | -20,487 <b>▼</b> -4.8%                                |  |
| Accessed External Link Shares by Social Network          | 403,086<br>November 2014          | -20,487 ▼ -4.8% change from prior month               |  |
| Accessed External Link Shares by Social Network Facebook | 403,086<br>November 2014<br>1,018 | -20,487 ▼ -4.8%  change from prior month  133 ▲ 15.0% |  |