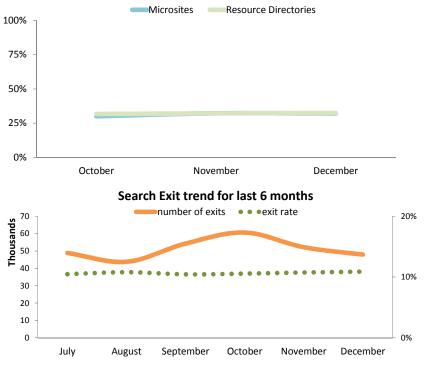

## Navigation

| Microsites (OneEPA Web)                           | December 2014 | change fro              | om priv  | or month |
|---------------------------------------------------|---------------|-------------------------|----------|----------|
| Bounce Rate: all Microsites                       | 32.0%         | -0.2%                   |          | -0.5%    |
| bounce nate. an iniciosites                       | 52.070        | 0.270                   |          | 0.570    |
| 3 highest Bounce Rates for MS homepages           |               |                         |          |          |
| for microsites with at least 1,000 Entrances      |               |                         |          |          |
| /bristolbay                                       | 51.4%         | 7.7%                    | <b>_</b> | 17.6%    |
| /uswaters                                         | 43.8%         | 3.3%                    |          | 8.1%     |
| /aboutepa                                         | 38.5%         | 1.2%                    |          | 3.1%     |
|                                                   |               |                         |          |          |
|                                                   |               |                         |          |          |
| Resource Directories (OneEPA Web)                 | December 2014 | change fro              | om prie  | or month |
| Bounce Rate: all Resource Directories             | 32.4%         | 0.2%                    |          | 0.7%     |
| 3 highest Bounce Rates for RD homepages           |               |                         |          |          |
| for directories with at least 1,000 Entrances     |               |                         |          |          |
| /hydraulicfracturing                              | 65.3%         | -0.2%                   |          | -0.3%    |
| /green-chemistry                                  | 50.4%         | -2.7%                   |          | -5.0%    |
| /learn-issues                                     | 50.0%         | 3.4%                    |          | 7.4%     |
|                                                   |               |                         |          |          |
|                                                   |               |                         |          |          |
| Exits from Search Results                         | December 2014 | change from prior month |          | or month |
| Number of Exits                                   | 48,251        |                         |          | -8.2%    |
| Exit Rate = Exits / Views of Search Results       | 10.9%         | 0.1%                    | Á        | 1.2%     |
| $Exit Hate = Exits_{f} Alews Ol Scaleli Hessalts$ | 10:570        | 0.170                   | -        | 1.270    |

Branded Search covers Sessions from Users who arrived at an EPA site after searching for EPA or Environmental Protection Agency, or a phrase that included those terms.

Bounce Rate trend for last 3 months