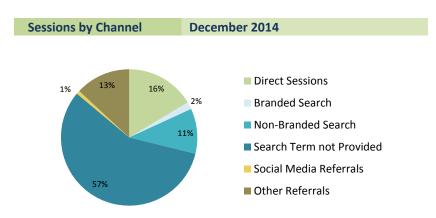

## **Referral Channel Metrics**

| Sessions by Channel                                                                                           | % of all Sessions             | December 2014                                        | change fr                                              | om pri      | or month                                       |
|---------------------------------------------------------------------------------------------------------------|-------------------------------|------------------------------------------------------|--------------------------------------------------------|-------------|------------------------------------------------|
| Direct Sessions                                                                                               | 16%                           | 1,074,457                                            | -144,172                                               |             | -11.8%                                         |
| Branded Search<br>Non-Branded Search<br>Search Term Not Provided<br>Social Media Referrals<br>Other Referrals | 2%<br>11%<br>57%<br>1%<br>13% | 111,847<br>700,968<br>3,747,774<br>53,490<br>855,785 | -12,814<br>-166,838<br>-662,948<br>-12,880<br>-105,356 | •<br>•<br>• | -10.3%<br>-19.2%<br>-15.0%<br>-19.4%<br>-11.0% |
| % New Sessions this month                                                                                     | % of New Sessions             | December 2014                                        | change fr                                              | om pri      |                                                |
| Direct Sessions                                                                                               | 19%                           | 68.5%                                                | -1.0%                                                  |             | -1.5%                                          |
| Branded Search<br>Non-Branded Search<br>Search Term Not Provided                                              | 1%<br>11%<br>57%              | 35.0%<br>61.8%<br>59.9%                              | -0.8%<br>-1.3%<br>-0.8%                                | ¥<br>¥      | -2.3%<br>-2.0%<br>-1.4%                        |
| Social Media Referrals<br>Other Referrals                                                                     | 1%<br>12%                     | 62.4%<br>55.3%                                       | -2.5%<br>-1.4%                                         | ¥           | -3.8%<br>-2.5%                                 |

Branded Search covers Sessions from Users who arrived at an EPA site after searching for EPA or Environmental Protection Agency, or a phrase that included those terms.

Bounce Rate trend for last 3 months