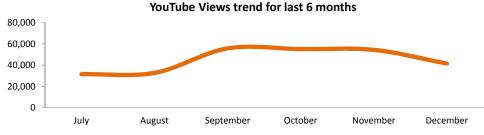

#### YouTube Channel

| Video Views             | December 2014 | change from prior month |                |        |
|-------------------------|---------------|-------------------------|----------------|--------|
| Monthly Views           | 41,486        | -12,871                 | •              | -23.7% |
| Monthly Shares          | 123           | 18                      |                | 17.1%  |
| <b>Monthly Comments</b> | 68            | -65                     | $\blacksquare$ | -48.9% |
| Net Subscribers Gained  | 100           | -44                     | •              | -30.6% |