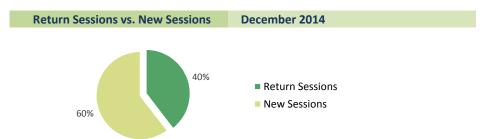

# **Engaged Segments**

| Return Sessions                           | December 2014     | change from prior month |          |                |
|-------------------------------------------|-------------------|-------------------------|----------|----------------|
| Return Sessions<br>Pages per Session      | 2,588,284<br>3.51 | -360,525<br>0.08        | <b>V</b> | -12.2%<br>2.4% |
| compare to All Sessions Pages per Session | 6,547,695<br>2.83 | -1,107,824<br>0.05      | <b>V</b> | -14.5%<br>2.0% |