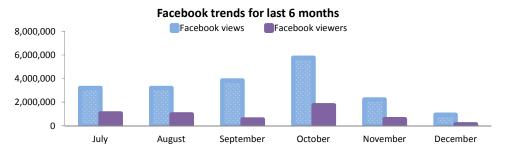

## **Facebook**

| EPA page on Facebook             | December 2014 | change from prior month |   |        |
|----------------------------------|---------------|-------------------------|---|--------|
| Monthly Views                    | 944,575       | -1,287,956              | • | -57.7% |
| Monthly Viewers                  | 131,990       | -432,973                | • | -76.6% |
| <b>Monthly News Feed Stories</b> | 11,815        | -7,364                  | • | -38.4% |
| Total Lifetime Likes             | 135,840       | 3,418                   |   | 2.6%   |