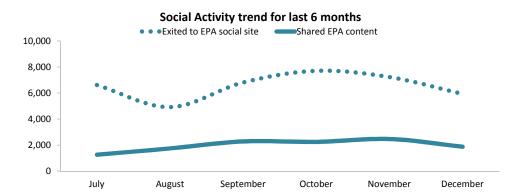

#### **User Actions on EPA site**

| Contact                                                  | December 2014                   | change from prior month                                 |  |  |
|----------------------------------------------------------|---------------------------------|---------------------------------------------------------|--|--|
| Clicked to Email EPA                                     | 10,063                          | -1,036 <b>▼</b> -9.3%                                   |  |  |
| <b>Viewed Contact Us Page</b>                            | 103,603                         | -8,176 <b>▼</b> -7.3%                                   |  |  |
| Social Media                                             | December 2014                   | change from prior month                                 |  |  |
| Shared EPA content                                       | 1,869                           | -591 <b>▼</b> -24.0%                                    |  |  |
| Total links shared                                       | 1,035                           | -217 <b>▼</b> -17.3%                                    |  |  |
| Exited to EPA social site                                | 5,927                           | -1,295 <b>▼</b> -17.9%                                  |  |  |
|                                                          |                                 |                                                         |  |  |
| Other Actions                                            | December 2014                   | change from prior month                                 |  |  |
| Other Actions Accessed External Link                     | December 2014<br>348,870        | change from prior month<br>-54,216 ▼ -13.5%             |  |  |
|                                                          |                                 |                                                         |  |  |
| Accessed External Link                                   | 348,870                         | -54,216 <b>▼</b> -13.5%                                 |  |  |
| Accessed External Link Shares by Social Network          | 348,870<br>December 2014        | -54,216 ▼ -13.5% change from prior month                |  |  |
| Accessed External Link Shares by Social Network Facebook | 348,870<br>December 2014<br>702 | -54,216 ▼ -13.5%  change from prior month -316 ▼ -31.0% |  |  |