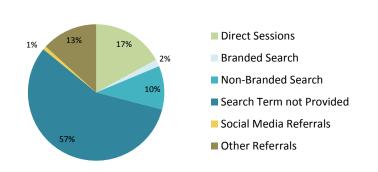

### **Referral Channel Metrics**

| Sessions by Channel                                                                 | % of all sessions         | February 2015                    | change f                        | rom pri        | ior month                       |
|-------------------------------------------------------------------------------------|---------------------------|----------------------------------|---------------------------------|----------------|---------------------------------|
| Direct Sessions                                                                     | 17%                       | 1,331,938                        | 52,262                          |                | 4.1%                            |
|                                                                                     |                           |                                  |                                 |                |                                 |
| Branded Search                                                                      | 2%                        | 130,321                          | 7,569                           |                | 6.2%                            |
| Non-Branded Search                                                                  | 10%                       | 807,223                          | 9,584                           |                | 1.2%                            |
| Search Term Not Provided                                                            | 57%                       | 4,445,304                        | 231,024                         |                | 5.5%                            |
|                                                                                     |                           | , -,                             | - ,-                            |                |                                 |
| Social Media Referrals                                                              | 1%                        | 65,412                           | 1,588                           |                | 2.5%                            |
| Other Referrals                                                                     | 13%                       | 1,034,562                        | -12,745                         | $\blacksquare$ | -1.2%                           |
|                                                                                     |                           |                                  |                                 |                |                                 |
|                                                                                     |                           |                                  |                                 |                |                                 |
| % New Sessions this month                                                           | % of all new sessions     | February 2015                    | change f                        | rom pri        | ior month                       |
| % New Sessions this month<br>Direct Sessions                                        | % of all new sessions 20% | February 2015<br>70.0%           | change fr                       | rom pri        | ior month<br>1.2%               |
| Direct Sessions                                                                     | 20%                       | 70.0%                            | 0.8%                            | rom pri        | 1.2%                            |
| ,                                                                                   |                           | •                                | U                               | rom pri        |                                 |
| Direct Sessions                                                                     | 20%                       | 70.0%                            | 0.8%                            | rom pri        | 1.2%                            |
| Direct Sessions  Branded Search                                                     | 20%<br>1%                 | 70.0%<br>34.8%                   | 0.8%                            | rom pri        | 1.2%<br>-2.0%                   |
| Direct Sessions<br>Branded Search<br>Non-Branded Search<br>Search Term Not Provided | 20%<br>1%<br>10%<br>56%   | 70.0%<br>34.8%<br>61.2%<br>60.6% | 0.8%<br>-0.7%<br>-1.8%<br>-2.0% | rom pri        | 1.2%<br>-2.0%<br>-2.8%<br>-3.3% |
| Direct Sessions<br>Branded Search<br>Non-Branded Search                             | 20%<br>1%<br>10%          | 70.0%<br>34.8%<br>61.2%          | 0.8%<br>-0.7%<br>-1.8%          | rom pri        | 1.2%<br>-2.0%<br>-2.8%          |
| Direct Sessions<br>Branded Search<br>Non-Branded Search<br>Search Term Not Provided | 20%<br>1%<br>10%<br>56%   | 70.0%<br>34.8%<br>61.2%<br>60.6% | 0.8%<br>-0.7%<br>-1.8%<br>-2.0% | rom pri        | 1.2%<br>-2.0%<br>-2.8%<br>-3.3% |

Exit Rate = Exits / Views of Search Results

10.1%

Branded Search covers Sessions from Users who arrived at an EPA site after searching for EPA or Environmental Protection Agency, or a phrase that included those terms.