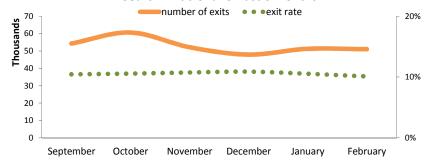

## **Navigation**

| Tra tigation                                                                                 |               |                |             |
|----------------------------------------------------------------------------------------------|---------------|----------------|-------------|
| Bdianasitas (On aFDA Mah)                                                                    |               |                |             |
| Microsites (OneEPA Web)                                                                      | February 2015 | change from p  | orior month |
| Bounce Rate: all Microsites                                                                  | 30.4%         | -1.0% <b>V</b> | -3.1%       |
| <b>3 highest Bounce Rates for MS homepages</b> for microsites with at least 1,000 entrances  |               |                |             |
| /earthday                                                                                    | 63.3%         | 0.8%           | 1.3%        |
| /caaac                                                                                       | 57.7%         | 57.7%          | . NA        |
| /uswaters                                                                                    | 49.0%         | 1.8%           | 3.9%        |
| Resource Directories (OneEPA Web)                                                            | February 2015 | change from p  | orior month |
| Bounce Rate: all Resource Directories                                                        | 31.5%         | 0.5%           | 1.7%        |
| <b>3 highest Bounce Rates for RD homepages</b> for directories with at least 1,000 entrances |               |                |             |
| /hydraulicfracturing                                                                         | 68.9%         | 0.6%           | 0.9%        |
| /learn-issues                                                                                | 57.4%         | 12.0%          | 26.4%       |
| /green-chemistry                                                                             | 48.1%         | -2.9% <b>V</b> | -5.6%       |
|                                                                                              |               |                |             |
| Exits from Search Results                                                                    | February 2015 | change from    | orior month |
| Number of Exits                                                                              | 51,008        | -423 <b>V</b>  | -0.8%       |

#### Search Exit trend for last 6 months