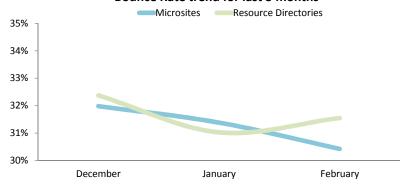

## **Navigation**

| Tra tigation                                                                                 |               |                |             |
|----------------------------------------------------------------------------------------------|---------------|----------------|-------------|
| Bdianasitas (On aFDA Mah)                                                                    |               |                |             |
| Microsites (OneEPA Web)                                                                      | February 2015 | change from p  | orior month |
| Bounce Rate: all Microsites                                                                  | 30.4%         | -1.0% <b>V</b> | -3.1%       |
| <b>3 highest Bounce Rates for MS homepages</b> for microsites with at least 1,000 entrances  |               |                |             |
| /earthday                                                                                    | 63.3%         | 0.8%           | 1.3%        |
| /caaac                                                                                       | 57.7%         | 57.7%          | . NA        |
| /uswaters                                                                                    | 49.0%         | 1.8%           | 3.9%        |
| Resource Directories (OneEPA Web)                                                            | February 2015 | change from p  | orior month |
| Bounce Rate: all Resource Directories                                                        | 31.5%         | 0.5%           | 1.7%        |
| <b>3 highest Bounce Rates for RD homepages</b> for directories with at least 1,000 entrances |               |                |             |
| /hydraulicfracturing                                                                         | 68.9%         | 0.6%           | 0.9%        |
| /learn-issues                                                                                | 57.4%         | 12.0%          | 26.4%       |
| /green-chemistry                                                                             | 48.1%         | -2.9% <b>V</b> | -5.6%       |
|                                                                                              |               |                |             |
| Exits from Search Results                                                                    | February 2015 | change from    | orior month |
| Number of Exits                                                                              | 51,008        | -423 <b>V</b>  | -0.8%       |

#### **Bounce Rate trend for last 3 months**