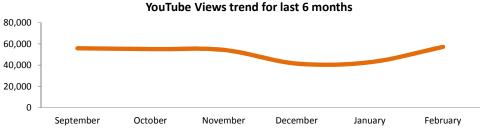

### YouTube Channel

| Video Views             | February 2015 | change from prior month |   |        |
|-------------------------|---------------|-------------------------|---|--------|
| Monthly Views           | 57,215        | 14,435                  |   | 33.7%  |
| Monthly Shares          | 132           | 72                      |   | 120.0% |
| <b>Monthly Comments</b> | 38            | -8                      | • | -17.4% |
| Net Subscribers Gained  | 153           | 64                      |   | 71.9%  |