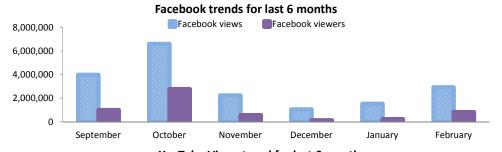

### **Facebook**

| EPA page on Facebook             | February 2015 | change from prior month |  |        |
|----------------------------------|---------------|-------------------------|--|--------|
| Monthly Views                    | 2,925,596     | 1,394,372               |  | 91.1%  |
| Monthly Viewers                  | 829,045       | 600,369                 |  | 262.5% |
| <b>Monthly News Feed Stories</b> | 29,578        | 13,393                  |  | 82.7%  |
| Total Lifetime Likes             | 144,884       | 4,311                   |  | 3.1%   |