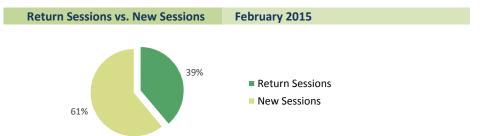

## **Engaged Segments**

| Return Sessions                           | February 2015     | change from prior month                  |  |  |
|-------------------------------------------|-------------------|------------------------------------------|--|--|
| Return Sessions<br>Pages per Session      | 3,040,924<br>3.67 | 221,003 ▲ 7.8%<br>0.10 ▲ 2.8%            |  |  |
| compare to All Sessions Pages per Session | 7,823,170<br>2.94 | 294,941 <b>A</b> 3.9% 0.10 <b>A</b> 3.4% |  |  |