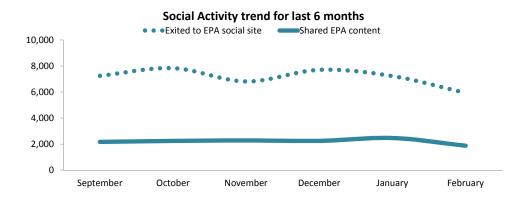

#### **User Actions on EPA site**

| Contact                   | February 2015 | change from prior month |  |  |
|---------------------------|---------------|-------------------------|--|--|
| Clicked to Email EPA      | 15,845        | 2,869 🔺 22.1%           |  |  |
| Viewed Contact Us Page    | 129,770       | -11,183 <b>▼</b> -7.9%  |  |  |
| Social Media              | February 2015 | change from prior month |  |  |
| Shared EPA content        | 2,233         | 74 🛕 3.4%               |  |  |
| Total links shared        | 1,151         | -20 <b>▼</b> -1.7%      |  |  |
| Exited to EPA social site | 7,827         | 583 🔺 8.0%              |  |  |
| Other Actions             | February 2015 | change from prior month |  |  |
| Accessed External Link    | 466,546       | 33,241 	 7.7%           |  |  |
| Shares by Social Network  | February 2015 | change from prior month |  |  |
| Facebook                  | 870           | -58 -6.3%               |  |  |
| Gplus                     | 528           | 86 🔺 19.5%              |  |  |
| Twitter                   | 301           | -65 <b>▼</b> -17.8%     |  |  |
| Ck-∆                      | 252           | 133 🛕 111.8%            |  |  |