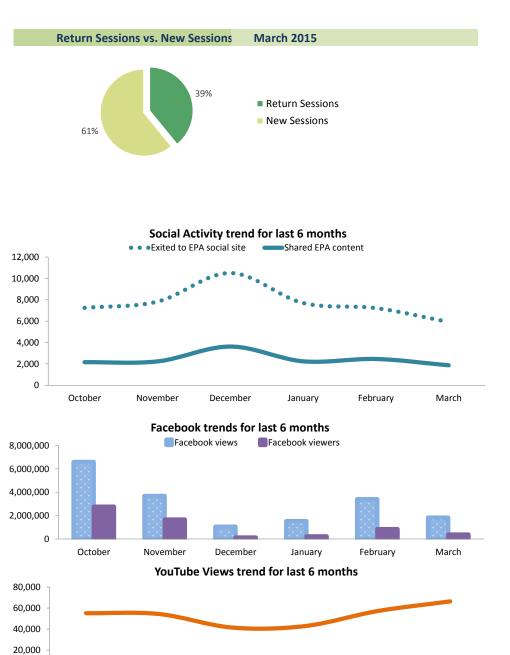

## **Engaged Segments**

| Return Sessions         | March 2015 | change fr           | om pri | or month            |
|-------------------------|------------|---------------------|--------|---------------------|
| Return Sessions         | 3,554,500  | 513,576             | •      | 16.9%               |
| Pages per Session       | 3.58       | - <mark>0.09</mark> |        | - <mark>2.3%</mark> |
| compare to All Sessions | 9,090,351  | 1,267,181           | ▲      | 16.2%               |
| Pages per Session       | 2.91       | - <mark>0.03</mark> | ▼      | - <mark>1.1%</mark> |

## **User Actions on EPA site**

| Contact                   | March 2015 | change from prior month |
|---------------------------|------------|-------------------------|
|                           |            |                         |
| Clicked to Email EPA      | 14,743     | -1,102 -7.0%            |
| Viewed Contact Us Page    | 152,742    | 22,972 🔺 17.7%          |
| Social Media              | March 2015 | change from prior month |
| Shared EPA content        | 3,623      | 1,390 🔺 62.2%           |
| Total links shared        | 1,467      | 316 🔺 27.5%             |
| Exited to EPA social site | 10,505     | 2,678 🔺 34.2%           |
| Other Actions             | March 2015 | change from prior month |
| Accessed External Link    | 496,377    | 29,831 🔺 6.4%           |
| Shares by Social Network  | March 2015 | change from prior month |
| Facebook                  | 1,319      | 449 🔺 51.6%             |
| Gplus                     | 874        | 346 🔺 65.5%             |
| Twitter                   | 659        | 358 🔺 118.9%            |
| Pin                       | 429        | 288 🔺 204.3%            |

### Facebook

| EPA page on Facebook             | March 2015 | change fr  | om pri | or month |
|----------------------------------|------------|------------|--------|----------|
| Monthly Views                    | 1,829,582  | -1,580,698 |        | -46.4%   |
| Monthly Viewers                  | 381,790    | -465,301   |        | -54.9%   |
| <b>Monthly News Feed Stories</b> | 25,676     | -3,902     |        | -13.2%   |
| Total Lifetime Likes             | 146,032    | 1,188      |        | 0.8%     |

# YouTube Channel

| Video Views            | March 2015 | change fro | om pr | rior month |
|------------------------|------------|------------|-------|------------|
| Monthly Views          | 66,349     | 9,257      |       | 16.2%      |
| Monthly Shares         | 196        | 64         |       | 48.5%      |
| Monthly Comments       | 106        | 68         |       | 178.9%     |
| Net Subscribers Gained | 136        | -17        | ▼     | -11.1%     |