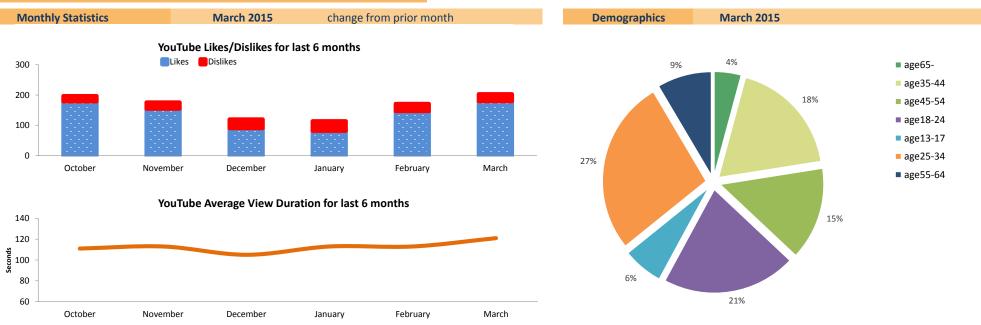

# YouTube Channel

| Video Views            | March 2015 | change fro | om pr | rior month |
|------------------------|------------|------------|-------|------------|
| Monthly Views          | 66,349     | 9,257      |       | 16.2%      |
| Monthly Shares         | 196        | 64         |       | 48.5%      |
| Monthly Comments       | 106        | 68         |       | 178.9%     |
| Net Subscribers Gained | 136        | -17        | ▼     | -11.1%     |

## **YouTube Channel**