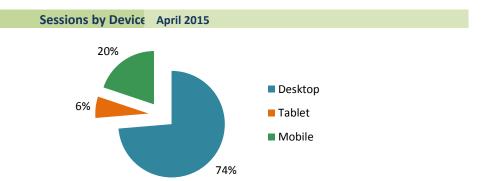

All Traffic includes epa.gov and related sites like energystar.gov and airnow.gov.

| Traffic Segments        | Sessions  | change from pr   | ior month | Pageviews  | change from | prior month | Downloads | change from p    | orior month |
|-------------------------|-----------|------------------|-----------|------------|-------------|-------------|-----------|------------------|-------------|
| Return Sessions         | 3,527,591 | -27,004 <b>V</b> | -0.8%     | 12,654,000 | 140,790 🔺   | 1.1%        | 861,796   | -33,181 <b>V</b> | -3.7%       |
| Desktop                 | 6,668,256 | -63,954 <b>V</b> | -1.0%     | 22,054,277 | 334,780     | 1.5%        | 1,317,643 | -13,740 <b>V</b> | -1.0%       |
| Tablet                  | 586,037   | -1,345           | -0.2%     | 1,447,160  | 26,791 🔺    | 1.9%        | 51,337    | 5,400 🔺          | 11.8%       |
| Mobile                  | 1,797,061 | 23,859 🔺         | 1.3%      | 3,288,530  | 12,618      | 0.4%        | 79,689    | -2,785 <b>V</b>  | -3.4%       |
| Universities & Colleges | 698,568   | 114,363          | 19.6%     | 2,020,435  | 360,654     | 21.7%       | 106,136   | 15,580           | 17.2%       |
| EPA Employees           | 191,758   | -8,794           | -4.4%     | 968,929    | -20,172     | -2.0%       | 70,112    | -4,444 <b>V</b>  | -6.0%       |