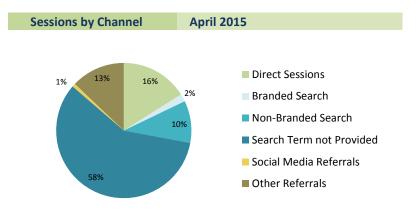

## **Referral Channel Metrics**

| Sessions by Channel       | % of all sessions     | April 2015 | change fr | om prio | or month |
|---------------------------|-----------------------|------------|-----------|---------|----------|
| Direct Sessions           | 16%                   | 1,452,593  | -58,827   |         | -3.9%    |
| Branded Search            | 2%                    | 164,306    | 7,106     |         | 4.5%     |
| Non-Branded Search        |                       | 911,034    | -23,853   |         | -2.6%    |
| Search Term Not Provided  | 58%                   | 5,284,527  | 43,579    |         | 0.8%     |
| Social Media Referrals    | 1%                    | 71,210     | 2,251     |         | 3.3%     |
| Other Referrals           | 13%                   | 1,165,961  | -1,367    |         | -0.1%    |
| % New Sessions this month | % of all new sessions | April 2015 | change fr | om prio | or montl |
| Direct Sessions           | 19%                   | 71.0%      | 0.8%      |         | 1.1%     |
| Branded Search            | 1%                    | 37.0%      | 2.4%      |         | 7.0%     |
| Non-Branded Search        | 10%                   | 60.7%      | 0.2%      |         | 0.3%     |
| Search Term Not Provided  | 57%                   | 59.9%      | -0.3%     |         | -0.6%    |
| Social Media Referrals    | 1%                    | 66.1%      | 2.5%      |         | 4.0%     |
| Other Referrals           | 12%                   | 57.4%      | 1.7%      |         | 3.0%     |
|                           |                       |            |           |         |          |

Branded Search covers Sessions from Users who arrived at an EPA site after searching for EPA or Environmental Protection Agency, or a phrase that included those terms.

Bounce Rate trend for last 3 months