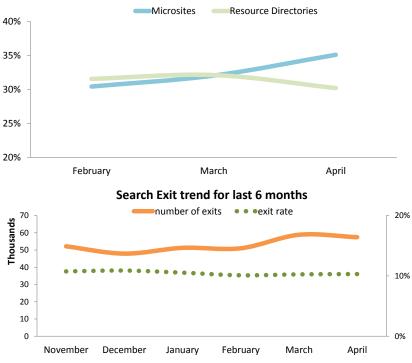

## Navigation

| Microsites (OneEPA Web)                       | April 2015 | change from prior mont |       | ior month |
|-----------------------------------------------|------------|------------------------|-------|-----------|
| Bounce Rate: all Microsites                   | 35.1%      | 3.1%                   |       | 9.5%      |
| 3 highest Bounce Rates for MS homepages       |            |                        |       |           |
| for microsites with at least 1,000 entrances  |            |                        |       |           |
| /earthday                                     | 56.0%      | -1.3%                  |       | -2.3%     |
| /cleanwaterrule                               | 49.6%      | -3.1%                  |       | -6.0%     |
| /saferchoice                                  | 46.4%      | -6.4%                  |       | -12.1%    |
|                                               |            |                        |       |           |
| Descurres Directories (OreCDA Mich)           |            |                        |       |           |
| Resource Directories (OneEPA Web)             | April 2015 | -                      | om pr | ior month |
| Bounce Rate: all Resource Directories         | 30.2%      | -1.9%                  |       | -6.0%     |
| 3 highest Bounce Rates for RD homepages       |            |                        |       |           |
| for directories with at least 1,000 entrances |            |                        |       |           |
| /hydraulicfracturing                          | 66.5%      | -1.6%                  |       | -2.4%     |
| /green-chemistry                              | 50.7%      | -8.0%                  |       | -13.6%    |
| /students                                     | 45.2%      | 45.2%                  |       | NA        |
|                                               |            |                        |       |           |
|                                               |            |                        |       |           |
| Exits from Search Results                     | April 2015 | change fr              | om pr | ior month |
| Number of Exits                               | 57,620     | -1,803                 |       | -3.0%     |
| Exit Rate = Exits / Views of Search Results   | 10.3%      | 0.0%                   |       | 0.2%      |

Branded Search covers Sessions from Users who arrived at an EPA site after searching for EPA or Environmental Protection Agency, or a phrase that included those terms.

Bounce Rate trend for last 3 months