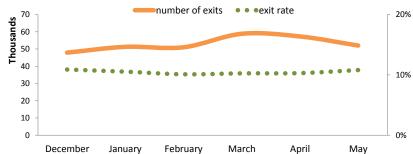

## **Navigation**

| Microsites (OneEPA Web)                                                                      | May 2015 | change fr | om pri         | or month |
|----------------------------------------------------------------------------------------------|----------|-----------|----------------|----------|
| Bounce Rate: all Microsites                                                                  | 32.0%    | -3.1%     | •              | -8.9%    |
| <b>3 highest Bounce Rates for MS homepages</b> for microsites with at least 1,000 entrances  |          |           |                |          |
| /earthday                                                                                    | 61.8%    | 5.8%      |                | 10.3%    |
| /p2                                                                                          | 55.6%    | 6.0%      |                | 12.1%    |
| /communities                                                                                 | 48.0%    | 1.7%      |                | 3.6%     |
| Resource Directories (OneEPA Web)                                                            | May 2015 | change fr | om pri         |          |
| Bounce Rate: all Resource Directories                                                        | 31.0%    | 0.8%      |                | 2.6%     |
| <b>3 highest Bounce Rates for RD homepages</b> for directories with at least 1,000 entrances |          |           |                |          |
| /hydraulicfracturing                                                                         | 68.5%    | 2.0%      |                | 3.0%     |
| /green-chemistry                                                                             | 51.8%    | 1.1%      |                | 2.3%     |
| /students                                                                                    | 48.3%    | 3.1%      |                | 6.8%     |
|                                                                                              |          |           |                |          |
| Exits from Search Results                                                                    | NA 2045  |           |                |          |
|                                                                                              | May 2015 | change fr | om pri         |          |
| Number of Exits                                                                              | 52,460   | -5,160    | $\blacksquare$ | -9.0%    |

10.8%

0.5%

5.0%

Exit Rate = Exits / Views of Search Results

Branded Search covers Sessions from Users who arrived at an EPA site after searching for EPA or Environmental Protection Agency, or a phrase that included those terms.

#### Search Exit trend for last 6 months