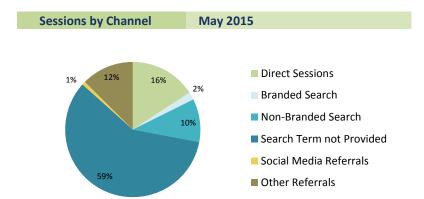

#### **Referral Channel Metrics**

| % of all sessions      | May 2015                                                                   | change f                                                                                                                                         | rom pri                                                                                                                                                                    | or month                                                                                                                                                                                    |
|------------------------|----------------------------------------------------------------------------|--------------------------------------------------------------------------------------------------------------------------------------------------|----------------------------------------------------------------------------------------------------------------------------------------------------------------------------|---------------------------------------------------------------------------------------------------------------------------------------------------------------------------------------------|
| 16%                    | 1,297,792                                                                  | -154,801                                                                                                                                         | •                                                                                                                                                                          | -10.7%                                                                                                                                                                                      |
| 2%<br>10%<br>59%<br>1% | 150,600<br>846,895<br>4,813,000<br>66,989                                  | -13,706<br>-64,139<br>-471,527                                                                                                                   | *                                                                                                                                                                          | -8.3%<br>-7.0%<br>-8.9%                                                                                                                                                                     |
| 13%                    | 1,030,435                                                                  | -135,526                                                                                                                                         | _                                                                                                                                                                          | -11.6%                                                                                                                                                                                      |
|                        |                                                                            |                                                                                                                                                  |                                                                                                                                                                            |                                                                                                                                                                                             |
| % of all new sessions  | May 2015                                                                   | change f                                                                                                                                         | rom pri                                                                                                                                                                    | or month                                                                                                                                                                                    |
| 18%                    | 71.3%                                                                      | 0.3%                                                                                                                                             |                                                                                                                                                                            | 0.5%                                                                                                                                                                                        |
| 1%<br>10%<br>58%       | 37.1%<br>62.6%<br>61.3%                                                    | 0.1%<br>1.9%<br>1.5%                                                                                                                             | <b>A</b>                                                                                                                                                                   | 0.3%<br>3.1%<br>2.5%                                                                                                                                                                        |
| 3073                   | 02.070                                                                     | 1.570                                                                                                                                            |                                                                                                                                                                            |                                                                                                                                                                                             |
|                        | 2%<br>10%<br>59%<br>1%<br>13%<br>% of all new sessions<br>18%<br>1%<br>10% | 2% 150,600<br>10% 846,895<br>59% 4,813,000<br>1% 66,989<br>13% 1,030,435<br>% of all new sessions May 2015<br>18% 71.3%<br>1% 37.1%<br>10% 62.6% | 2% 150,600 -13,706 10% 846,895 -64,139 59% 4,813,000 -471,527  1% 66,989 -4,221 13% 1,030,435 -135,526  % of all new sessions 18% 71.3% 0.3%  1% 37.1% 0.1% 10% 62.6% 1.9% | 2% 150,600 -13,706 ▼ 10% 846,895 -64,139 ▼ 59% 4,813,000 -471,527 ▼  1% 66,989 -4,221 ▼ 13% 1,030,435 -135,526 ▼   % of all new sessions 18% 71.3% 0.3% ▲  1% 37.1% 0.1% ▲ 10% 62.6% 1.9% ▲ |