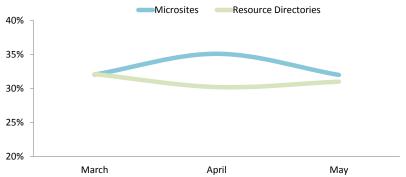

## **Navigation**

| Microsites (OneEPA Web)                                                                      | May 2015 | change fr | om pri         | or month |
|----------------------------------------------------------------------------------------------|----------|-----------|----------------|----------|
| Bounce Rate: all Microsites                                                                  | 32.0%    | -3.1%     | •              | -8.9%    |
| <b>3 highest Bounce Rates for MS homepages</b> for microsites with at least 1,000 entrances  |          |           |                |          |
| /earthday                                                                                    | 61.8%    | 5.8%      |                | 10.3%    |
| /p2                                                                                          | 55.6%    | 6.0%      |                | 12.1%    |
| /communities                                                                                 | 48.0%    | 1.7%      |                | 3.6%     |
| Resource Directories (OneEPA Web)                                                            | May 2015 | change fr | om pri         |          |
| Bounce Rate: all Resource Directories                                                        | 31.0%    | 0.8%      |                | 2.6%     |
| <b>3 highest Bounce Rates for RD homepages</b> for directories with at least 1,000 entrances |          |           |                |          |
| /hydraulicfracturing                                                                         | 68.5%    | 2.0%      |                | 3.0%     |
| /green-chemistry                                                                             | 51.8%    | 1.1%      |                | 2.3%     |
| /students                                                                                    | 48.3%    | 3.1%      |                | 6.8%     |
|                                                                                              |          |           |                |          |
| Exits from Search Results                                                                    | NA 2045  |           |                |          |
|                                                                                              | May 2015 | change fr | om pri         |          |
| Number of Exits                                                                              | 52,460   | -5,160    | $\blacksquare$ | -9.0%    |