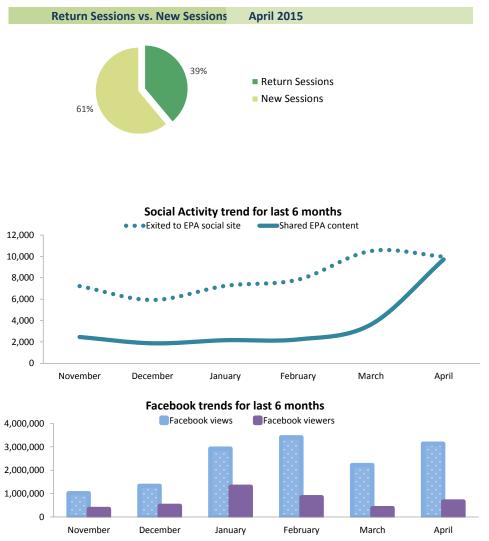

## **Engaged Segments**

| Return Sessions                              | April 2015        | change from prior month        |
|----------------------------------------------|-------------------|--------------------------------|
| Return Sessions<br>Pages per Session         | 3,527,591<br>3.62 | -26,909 ▼ -0.8%   0.04 ▲ 1.1%  |
| compare to All Sessions<br>Pages per Session | 9,055,102<br>2.96 | -35,249 ▼ -0.4%<br>0.05 ▲ 1.8% |

# **User Actions on EPA site**

| Contact                   | April 2015 | change from prior month |  |
|---------------------------|------------|-------------------------|--|
| Clicked to Email EPA      | 13,588     | -1,155 🔻 -7.8%          |  |
| Viewed Contact Us Page    | 149,399    | -3,343 🔻 -2.2%          |  |
| Social Media              | April 2015 | change from prior month |  |
| Shared EPA content        | 9,718      | 6,095 🔺 168.2%          |  |
| Total links shared        | 2,000      | 533 🔺 36.3%             |  |
| Exited to EPA social site | 9,977      | -528 🔻 -5.0%            |  |
| Other Actions             | April 2015 | change from prior month |  |
| Accessed External Link    | 484,458    | -11,919 🔻 -2.4%         |  |
| Shares by Social Network  | April 2015 | change from prior month |  |
| Facebook                  | 2,948      | 1,629 🔺 123.5%          |  |
| Gplus                     | 2,312      | 1,438 🔺 164.5%          |  |
| Twitter                   | 2,130      | 1,471 🔺 223.2%          |  |
| Pin                       | 1,898      | 1,469 🔺 342.4%          |  |
|                           |            |                         |  |

### Facebook

| EPA page on Facebook      | April 2015 | change fro | om prie | or month |
|---------------------------|------------|------------|---------|----------|
| Monthly Views             | 3,135,855  | 914,426    |         | 41.2%    |
| Monthly Viewers           | 661,346    | 281,813    |         | 74.3%    |
| Monthly News Feed Stories | 43,064     | 17,388     |         | 67.7%    |
| Total Lifetime Likes      | 146,032    | 1,188      |         | 0.8%     |

## YouTube Channel

| Video Views            | April 2015 | change from | n pri | ior month |
|------------------------|------------|-------------|-------|-----------|
| Monthly Views          | 71,760     | 5,566       |       | 8.4%      |
| Monthly Shares         | 220        | 24          |       | 12.2%     |
| Monthly Comments       | 127        | 21          |       | 19.8%     |
| Net Subscribers Gained | 148        | 12          |       | 8.8%      |