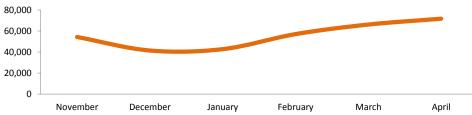

| 3,135,855  | 914,426    |         | 41.2%    |
| Monthly Viewers           | 661,346    | 281,813    |         | 74.3%    |
| Monthly News Feed Stories | 43,064     | 17,388     |         | 67.7%    |
| Total Lifetime Likes      | 146,032    | 1,188      |         | 0.8%     |

## YouTube Channel

| Video Views            | April 2015 | change from | n pri | ior month |
|------------------------|------------|-------------|-------|-----------|
| Monthly Views          | 71,760     | 5,566       |       | 8.4%      |
| Monthly Shares         | 220        | 24          |       | 12.2%     |
| Monthly Comments       | 127        | 21          |       | 19.8%     |
| Net Subscribers Gained | 148        | 12          |       | 8.8%      |



YouTube Views trend for last 6 months



#### United States Environmental Protection Agency

# Agency Web Traffic: Engagement Report

| Top 10 Contact Us Pages                   | by pageviews        | April 2015 |
|-------------------------------------------|---------------------|------------|
| Contact EPA   EPA Home   US EPA           |                     | 20,362     |
| <b>Contact Us about EPA's Organizatio</b> | n and History   Abc | 6,263      |
| State Radon Contacts: Pennsylvania        | Radon   US Envi     | 4,524      |
| State Asbestos Contacts   Asbestos        | US EPA              | 3,897      |
| State Radon Contacts: California   F      | adon   US Environ   | 3,586      |
| State Radon Contacts: Ohio   Rador        | n   US Environment  | 3,369      |
| State Radon Contacts: Michigan   R        | adon   US E