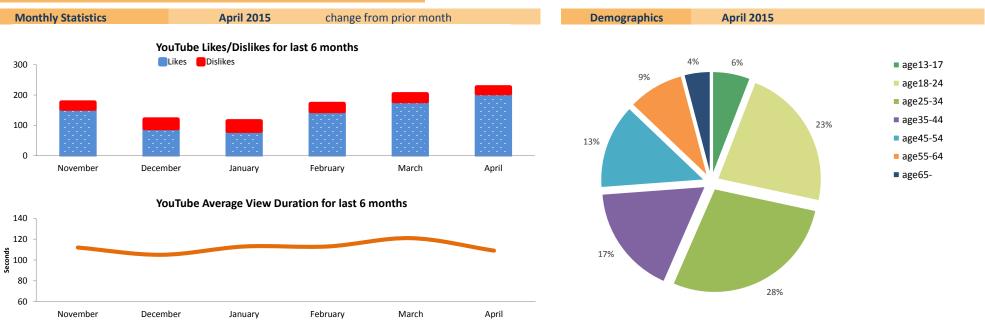

## YouTube Channel

| Video Views            | April 2015 | change from | n pri | ior month |
|------------------------|------------|-------------|-------|-----------|
| Monthly Views          | 71,760     | 5,566       |       | 8.4%      |
| Monthly Shares         | 220        | 24          |       | 12.2%     |
| Monthly Comments       | 127        | 21          |       | 19.8%     |
| Net Subscribers Gained | 148        | 12          |       | 8.8%      |