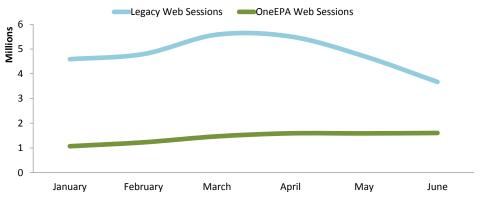

## OneEPA Web vs. Legacy Web

| OneEPAWeb www2.epa.gov | June 2015 | change from prior month |  |  |
|------------------------|-----------|-------------------------|--|--|
| Sessions               | 1,604,737 | 17,671 🔺 1.1%           |  |  |
| Pageviews              | 3,539,724 | 30,191 🛕 0.9%           |  |  |
| Legacy Web www.epa.gov | June 2015 | change from prior month |  |  |
| Sessions               | 3,670,346 | -1,043,050 🔻 -22.1%     |  |  |
| Pageviews              | 7,799,486 | -2,421,792 🔻 -23.7%     |  |  |

Legacy Web www.epa.gov does not include any subdomains (e.g. water.epa.gov)

| Other special content          | June 2015 | change from prior month |        |  |
|--------------------------------|-----------|-------------------------|--------|--|
| Home Page Views                | 298,669   | -24,000 <b>▼</b>        | -7.4%  |  |
| Home Page Banner Clicks        | 7,258     | -3,042 ▼                | -29.5% |  |
| <b>Press Release Pageviews</b> | 95,313    | -2,886 <b>▼</b>         | -2.9%  |  |
| Widget Pageviews               | 402,450   | -22,419 <b>▼</b>        | -5.3%  |  |