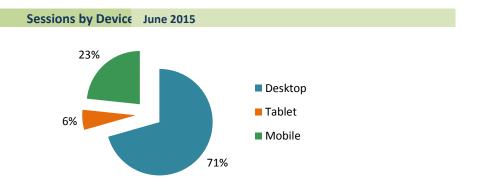

All Traffic includes epa.gov and related sites like energystar.gov and airnow.gov.

| Traffic Segments        | Sessions  | change from       | prior month | Pageviews  | change fro | om prior month | Downloads | change from p | rior month |
|-------------------------|-----------|-------------------|-------------|------------|------------|----------------|-----------|---------------|------------|
| Return Sessions         | 2,763,174 | -335,024          | -10.8%      | 15,992,085 | 4,534,423  | <b>4</b> 39.6% | 818,363   | 59,706        | 7.9%       |
| Desktop                 | 5,214,508 | -672,516 <b>▼</b> | -11.4%      | 22,974,189 | 3,139,896  | <b>1</b> 5.8%  | 1,225,364 | 91,456        | 8.1%       |
| Tablet                  | 449,673   | -114,168          | -20.2%      | 985,637    | -330,681   | -25.1%         | 45,302    | -614 <b>V</b> | -1.3%      |
| Mobile                  | 1,723,496 | -42,648 <b>V</b>  | -2.4%       | 3,151,659  | -29,955    | -0.9%          | 88,897    | 14,296        | 19.2%      |
| Universities & Colleges | 255,564   | -148,316 <b>V</b> | -36.7%      | 769,346    | -371,416   | -32.6%         | 53,399    | -5,022        | -8.6%      |
| EPA Employees           | 186,766   | 26,919 🔺          | 16.8%       | 985,256    | 151,547    | <b>1</b> 8.2%  | 64,726    | 7,267 🔺       | 12.6%      |