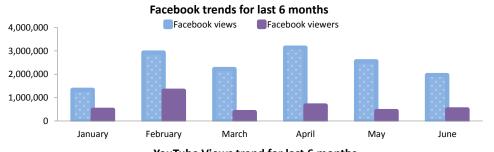

## **Facebook**

| EPA page on Facebook             | June 2015 | change fi | om pri | ior month |
|----------------------------------|-----------|-----------|--------|-----------|
| Monthly Views                    | 1,966,004 | -587,058  | •      | -23.0%    |
| Monthly Viewers                  | 496,643   | 73,748    |        | 17.4%     |
| <b>Monthly News Feed Stories</b> | 30,954    | 1,642     |        | 5.6%      |
| Total Lifetime Likes             | 146,032   | 1,188     |        | 0.8%      |