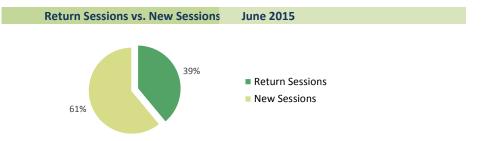

## **Engaged Segments**

| Return Sessions                           | June 2015         | change from prior month  |          |                 |
|-------------------------------------------|-------------------|--------------------------|----------|-----------------|
| Return Sessions<br>Pages per Session      | 2,878,808<br>5.54 | - <b>219,390</b><br>1.78 | <b>V</b> | -7.1%<br>47.3%  |
| compare to All Sessions Pages per Session | 7,387,074<br>3.67 | -833,465<br>0.71         | <b>V</b> | -10.1%<br>24.0% |