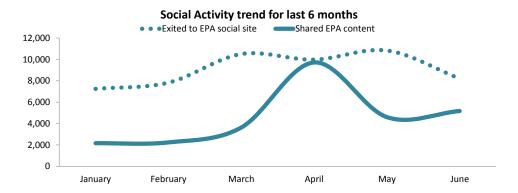

#### **User Actions on EPA site**

| Contact                           | June 2015          | change fr        | change from prior month |                    |  |
|-----------------------------------|--------------------|------------------|-------------------------|--------------------|--|
| Clicked to Email EPA              | 13,192             | 1,175            |                         | 9.8%               |  |
| Viewed Contact Us Page            | 139,131            | 2,292            |                         | 1.7%               |  |
| Social Media                      | June 2015          | change fr        | om pr                   | ior month          |  |
| Shared EPA content                | 5,173              | 572              |                         | 12.4%              |  |
| Total links shared                | 1,326              | -54              | •                       | -3.9%              |  |
| Exited to EPA social site         | 8,206              | -2,626           | •                       | -24.2%             |  |
| Other Actions                     | June 2015          | change fr        | change from prior month |                    |  |
| Accessed External Link            | 415,638            | -10,305          | •                       | -2.4%              |  |
|                                   |                    |                  |                         |                    |  |
| Shares by Social Network          | June 2015          | change fr        | om pr                   | ior month          |  |
| Shares by Social Network Facebook | June 2015<br>1,812 | change fr<br>276 | om pr                   | ior month<br>18.0% |  |
| •                                 | 000 =0=0           | U                | rom pr                  |                    |  |
| Facebook                          | 1,812              | 276              | om pr                   | 18.0%              |  |