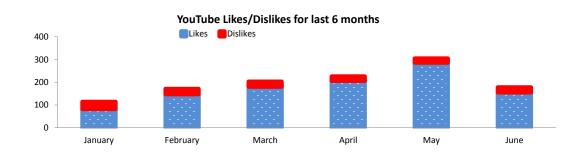

#### **YouTube Channel**

| Video Views             | June 2015 | change fr | om pr | ior month |
|-------------------------|-----------|-----------|-------|-----------|
| Monthly Views           | 43,709    | -19,175   |       | -30.5%    |
| Monthly Shares          | 335       | 5         |       | 1.5%      |
| <b>Monthly Comments</b> | 101       | 9         |       | 9.8%      |
| Net Subscribers Gained  | 133       | -8        | •     | -5.7%     |

#### **YouTube Channel**

January

**Monthly Statistics** 

June 2015

change from prior month

May

June

April

March

February

June 2015