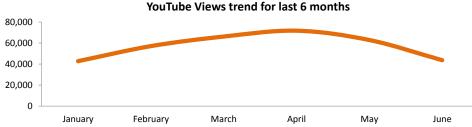

#### **YouTube Channel**

| Video Views             | June 2015 | change fr | om pr | ior month |
|-------------------------|-----------|-----------|-------|-----------|
| Monthly Views           | 43,709    | -19,175   |       | -30.5%    |
| Monthly Shares          | 335       | 5         |       | 1.5%      |
| <b>Monthly Comments</b> | 101       | 9         |       | 9.8%      |
| Net Subscribers Gained  | 133       | -8        | •     | -5.7%     |