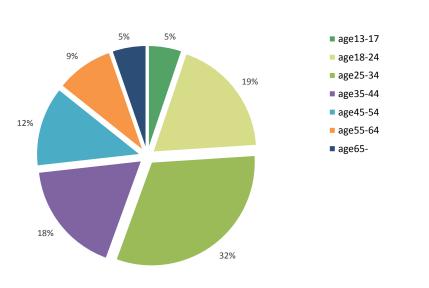

|                          | 1,923     |
| http://www.ecfr.gov/                                 |                         |                                                   |                          | 1,857     |
| http://fueleconomy.gov/feg/taxcenter.shtml           |                         |                                                   |                          | 2,822     |
| http://www.gpo.gov/fdsys/browse/collectioncfr.act    | tion?collectioncode=cfr |                                                   |                          | 1,754     |



## **Agency Web Traffic: Engagement Report**

Demographics

#### **YouTube Channel**

January

**Monthly Statistics** 



June 2015

change from prior month

May

June



April

March

February



June 2015