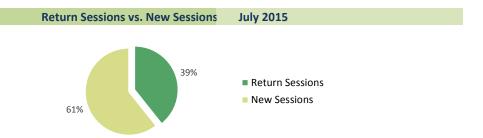

## **Engaged Segments**

| Return Sessions         | July 2015 | change from prior month |          |        |
|-------------------------|-----------|-------------------------|----------|--------|
| Return Sessions         | 2,603,626 | -275,182                | <b>V</b> | -9.6%  |
| Pages per Session       | 3.63      | -1.91                   |          | -34.5% |
| compare to All Sessions | 6,625,220 | -761,854                | <b>▼</b> | -10.3% |
| Pages per Session       | 2.83      | -0.84                   |          | -22.8% |