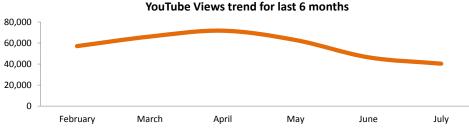

#### **YouTube Channel**

| Video Views             | July 2015 | change from prior month |
|-------------------------|-----------|-------------------------|
| Monthly Views           | 40,374    | -6,057 <b>▼</b> -13.0%  |
| Monthly Shares          | 366       | 4 🛕 1.1%                |
| <b>Monthly Comments</b> | 95        | -25 <b>▼</b> -20.8%     |
| Net Subscribers Gained  | 115       | -25 ▼ -17.9%            |

#### **YouTube Channel**

**Monthly Statistics** 

change from prior month

July 2015

July 2015