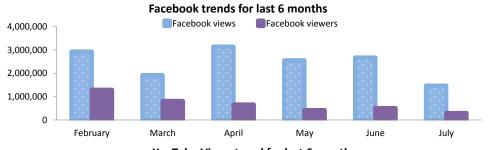

## **Facebook**

| EPA page on Facebook             | July 2015 | change from prior month |   |        |
|----------------------------------|-----------|-------------------------|---|--------|
| Monthly Views                    | 1,468,134 | -1,205,420              | • | -45.1% |
| Monthly Viewers                  | 297,343   | -213,081                | • | -41.7% |
| <b>Monthly News Feed Stories</b> | 26,127    | -4,827                  |   | -15.6% |
| Total Lifetime Likes             | 146,032   | 1,188                   |   | 0.8%   |