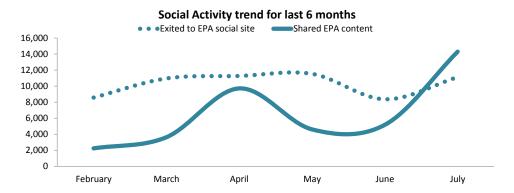

#### **User Actions on EPA site**

| Clicked to Email EPA       12,529       -592       ✓ -4.5%         Viewed Contact Us Page       127,895       -11,236       ✓ -8.1%         Social Media       July 2015       change from prior month         Shared EPA content       14,300       9,127       ▲ 176.4%         Total links shared       1,264       -62       ✓ -4.7%         Exited to EPA social site       9,866       1,954       ▲ 24.7%         Other Actions       July 2015       change from prior month         Accessed External Link       405,323       -7,543       ✓ -1.8%         Shares by Social Network       July 2015       change from prior month         Facebook       3,946       2,134       ▲ 117.8%         Gplus       3,464       2,350       ▲ 211.0%         Twitter       3,401       2,286       ▲ 205.0%         Pin       3,242       2,404       ▲ 286.9% | Contact                       | July 2015 | change from prior month |  |  |
|--------------------------------------------------------------------------------------------------------------------------------------------------------------------------------------------------------------------------------------------------------------------------------------------------------------------------------------------------------------------------------------------------------------------------------------------------------------------------------------------------------------------------------------------------------------------------------------------------------------------------------------------------------------------------------------------------------------------------------------------------------------------------------------------------------------------------------------------------------------------|-------------------------------|-----------|-------------------------|--|--|
| Social Media         July 2015         change from prior month           Shared EPA content         14,300         9,127         ▲ 176.4%           Total links shared         1,264         -62         ▼ -4.7%           Exited to EPA social site         9,866         1,954         ▲ 24.7%           Other Actions         July 2015         change from prior month           Accessed External Link         405,323         -7,543         ▼ -1.8%           Shares by Social Network         July 2015         change from prior month           Facebook         3,946         2,134         ▲ 117.8%           Gplus         3,464         2,350         ▲ 211.0%           Twitter         3,401         2,286         ▲ 205.0%                                                                                                                        | Clicked to Email EPA          | 12,529    | -592 <b>▼</b> -4.5%     |  |  |
| Shared EPA content         14,300         9,127         ▲ 176.4%           Total links shared         1,264         -62         ▼ -4.7%           Exited to EPA social site         9,866         1,954         ▲ 24.7%           Other Actions         July 2015         change from prior month           Accessed External Link         405,323         -7,543         ▼ -1.8%           Shares by Social Network         July 2015         change from prior month           Facebook         3,946         2,134         ▲ 117.8%           Gplus         3,464         2,350         ▲ 211.0%           Twitter         3,401         2,286         ▲ 205.0%                                                                                                                                                                                                 | <b>Viewed Contact Us Page</b> | 127,895   | -11,236 <b>▼</b> -8.1%  |  |  |
| Total links shared  1,264 -62  ✓ -4.7%  Exited to EPA social site  9,866  1,954  △ 24.7%  Other Actions  July 2015  change from prior month  Accessed External Link  405,323  -7,543  ✓ -1.8%  Shares by Social Network  July 2015  change from prior month  Facebook  3,946  2,134  117.8%  Gplus  3,464  2,350  ✓ 211.0%  Twitter  3,401  2,286  ✓ 205.0%                                                                                                                                                                                                                                                                                                                                                                                                                                                                                                        | Social Media                  | July 2015 | change from prior month |  |  |
| Exited to EPA social site       9,866       1,954       ▲ 24.7%         Other Actions       July 2015       change from prior month         Accessed External Link       405,323       -7,543       ▼ -1.8%         Shares by Social Network       July 2015       change from prior month         Facebook       3,946       2,134       ▲ 117.8%         Gplus       3,464       2,350       ▲ 211.0%         Twitter       3,401       2,286       ▲ 205.0%                                                                                                                                                                                                                                                                                                                                                                                                     | Shared EPA content            | 14,300    | 9,127 🛕 176.4%          |  |  |
| Other ActionsJuly 2015change from prior monthAccessed External Link405,323-7,543▼ -1.8%Shares by Social NetworkJuly 2015change from prior monthFacebook3,9462,134117.8%Gplus3,4642,350211.0%Twitter3,4012,286205.0%                                                                                                                                                                                                                                                                                                                                                                                                                                                                                                                                                                                                                                                | Total links shared            | 1,264     | -62 ▼ -4.7%             |  |  |
| Accessed External Link       405,323       -7,543       ▼ -1.8%         Shares by Social Network       July 2015       change from prior month         Facebook       3,946       2,134       ▲ 117.8%         Gplus       3,464       2,350       ▲ 211.0%         Twitter       3,401       2,286       ▲ 205.0%                                                                                                                                                                                                                                                                                                                                                                                                                                                                                                                                                 | Exited to EPA social site     | 9,866     | 1,954 🛕 24.7%           |  |  |
| Shares by Social Network         July 2015         change from prior month           Facebook         3,946         2,134         117.8%           Gplus         3,464         2,350         211.0%           Twitter         3,401         2,286         205.0%                                                                                                                                                                                                                                                                                                                                                                                                                                                                                                                                                                                                   | Other Actions                 | July 2015 | change from prior month |  |  |
| Facebook       3,946       2,134       ▲ 117.8%         Gplus       3,464       2,350       ▲ 211.0%         Twitter       3,401       2,286       ▲ 205.0%                                                                                                                                                                                                                                                                                                                                                                                                                                                                                                                                                                                                                                                                                                        | Accessed External Link        | 405,323   | -7,543 <b>▼</b> -1.8%   |  |  |
| Gplus       3,464       2,350       ▲       211.0%         Twitter       3,401       2,286       ▲       205.0%                                                                                                                                                                                                                                                                                                                                                                                                                                                                                                                                                                                                                                                                                                                                                    | Shares by Social Network      | July 2015 | change from prior month |  |  |
| Twitter 3,401 2,286 ▲ 205.0%                                                                                                                                                                                                                                                                                                                                                                                                                                                                                                                                                                                                                                                                                                                                                                                                                                       | Facebook                      | 3,946     | 2,134 🔺 117.8%          |  |  |
| , , , , , , , , , , , , , , , , , , , ,                                                                                                                                                                                                                                                                                                                                                                                                                                                                                                                                                                                                                                                                                                                                                                                                                            | <b>Gplus</b>                  | 3,464     | 2,350 🔺 211.0%          |  |  |
| <b>Pin</b> 3,242 2,404 ▲ 286.9%                                                                                                                                                                                                                                                                                                                                                                                                                                                                                                                                                                                                                                                                                                                                                                                                                                    | Twitter                       | 3,401     | 2,286 🔺 205.0%          |  |  |
|                                                                                                                                                                                                                                                                                                                                                                                                                                                                                                                                                                                                                                                                                                                                                                                                                                                                    | D'                            | 2 242     | 2 404 🔺 206 00/         |  |  |