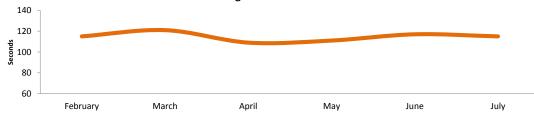

|                 |                                                  |                         | 2,06      |
| http://fueleconomy.gov/feg/taxcenter.shtml                    |                 |                                                  |                         | 3,360     |
| https://www.usajobs.gov/search/rssfeed/4811637                |                 |                                                  |                         | 2,153     |
|                                                               |                 |                                                  |                         |           |



### **Agency Web Traffic: Engagement Report**

Demographics

#### **YouTube Channel**

**Monthly Statistics** 



change from prior month

July 2015







July 2015