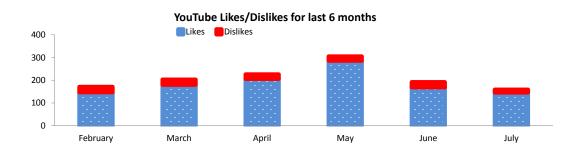

#### **YouTube Channel**

| Video Views             | July 2015 | change from prior month |
|-------------------------|-----------|-------------------------|
| Monthly Views           | 40,374    | -6,057 <b>▼</b> -13.0%  |
| Monthly Shares          | 366       | 4 🛕 1.1%                |
| <b>Monthly Comments</b> | 95        | -25 <b>▼</b> -20.8%     |
| Net Subscribers Gained  | 115       | -25 ▼ -17.9%            |

#### **YouTube Channel**

**Monthly Statistics** 

change from prior month

July 2015

July 2015