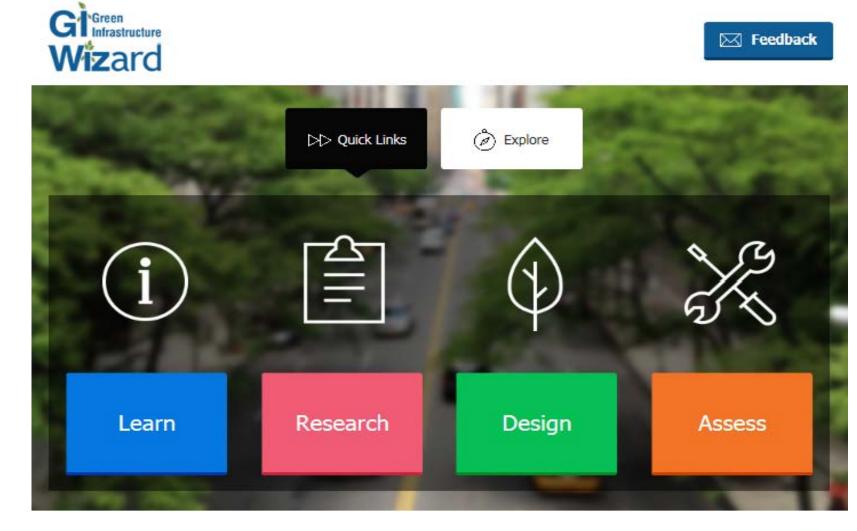

### HOW CAN I USE IT?

Jse the Quick Links feature to access green infrastructure tools and resources, customized to a specific objective. Click he button that best matches your needs, and select the corresponding objective to view a tailored list of tools and

# WHAT'S INCLUDED?

GIWiz provides an intuitive way to quickly search for Green Infrastructure

#### resources.

Users can access over 300 EPA Green Infrastructure resources, including

Use the Explore feature to access green infrastructure tools and resources, customized to your specifications. Answe any or all of the questions above by selecting one or more of the corresponding topics that interest you. At any point button to view your customized list of results. Select as many, or as few, questions and corresponding topics as you would like. Click the "Clear Results" button to remove all previous selections and start over.