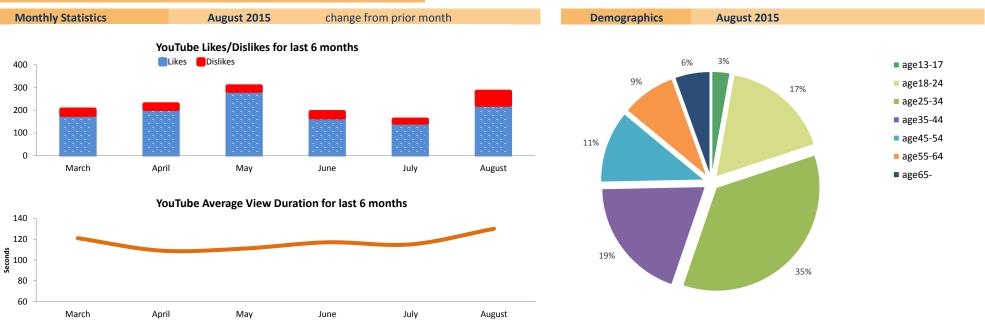

# YouTube Channel

| Video Views            | August 2015 | change fro | om pr | ior month |
|------------------------|-------------|------------|-------|-----------|
| Monthly Views          | 57,115      | 16,767     |       | 41.6%     |
| Monthly Shares         | 573         | 207        |       | 56.6%     |
| Monthly Comments       | 82          | -13        |       | -13.7%    |
| Net Subscribers Gained | 156         | 41         |       | 35.7%     |