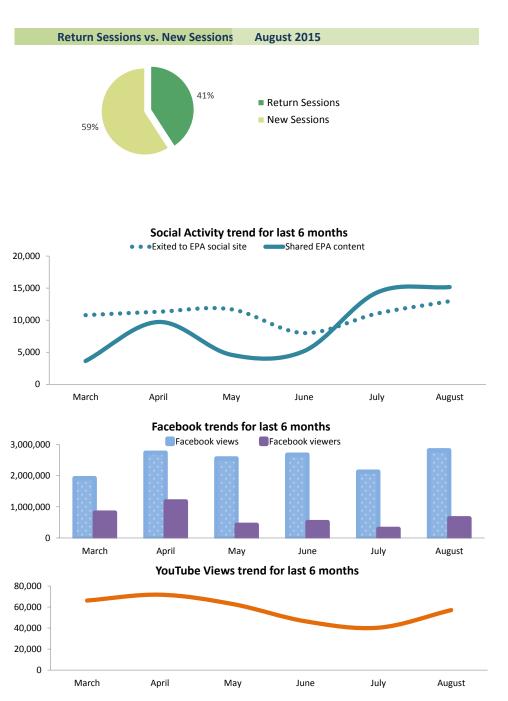

## **Engaged Segments**

| Return Sessions         | August 2015 | change fr           | om pri  | or month            |
|-------------------------|-------------|---------------------|---------|---------------------|
| Return Sessions         | 3,159,671   | 556,045             | <b></b> | 21.4%               |
| Pages per Session       | 3.31        | - <mark>0.31</mark> |         | - <mark>8.6%</mark> |
| compare to All Sessions | 7,732,747   | 1,107,527           | ▲       | 16.7%               |
| Pages per Session       | 2.74        | - <mark>0.10</mark> | ▼       | - <mark>3.4%</mark> |

## **User Actions on EPA site**

| Contact                   | August 2015 | change from prior month |
|---------------------------|-------------|-------------------------|
| Clicked to Email EPA      | 11,446      | -1,083 🔻 -8.6%          |
| Viewed Contact Us Page    | 130,345     | 2,450 🔺 1.9%            |
| Social Media              | August 2015 | change from prior month |
| Shared EPA content        | 15,161      | 861 🔺 6.0%              |
| Total links shared        | 1,341       | 77 🔺 6.1%               |
| Exited to EPA social site | 11,036      | 1,170 🔺 11.9%           |
| Other Actions             | August 2015 | change from prior month |
| Accessed External Link    | 470,529     | 65,206 🔺 16.1%          |
| Shares by Social Network  | August 2015 | change from prior month |
| Facebook                  | 4,227       | 281 🔺 7.1%              |
| Gplus                     | 3,706       | 242 🔺 7.0%              |
| Twitter                   | 3,568       | 167 🔺 4.9%              |
| Pin                       | 3,451       | 209 🔺 6.4%              |

### Facebook

| EPA page on Facebook      | August 2015 | change fr | om pr | ior month |
|---------------------------|-------------|-----------|-------|-----------|
| Monthly Views             | 2,815,174   | 686,302   |       | 32.2%     |
| Monthly Viewers           | 632,430     | 339,686   |       | 116.0%    |
| Monthly News Feed Stories | 37,067      | 10,940    |       | 41.9%     |
| Total Lifetime Likes      | 168,169     | 8,018     |       | 5.0%      |

# YouTube Channel

| Video Views            | August 2015 | change fro | om pr | ior month |
|------------------------|-------------|------------|-------|-----------|
| Monthly Views          | 57,115      | 16,767     |       | 41.6%     |
| Monthly Shares         | 573         | 207        |       | 56.6%     |
| Monthly Comments       | 82          | -13        |       | -13.7%    |
| Net Subscribers Gained | 156         | 41         |       | 35.7%     |