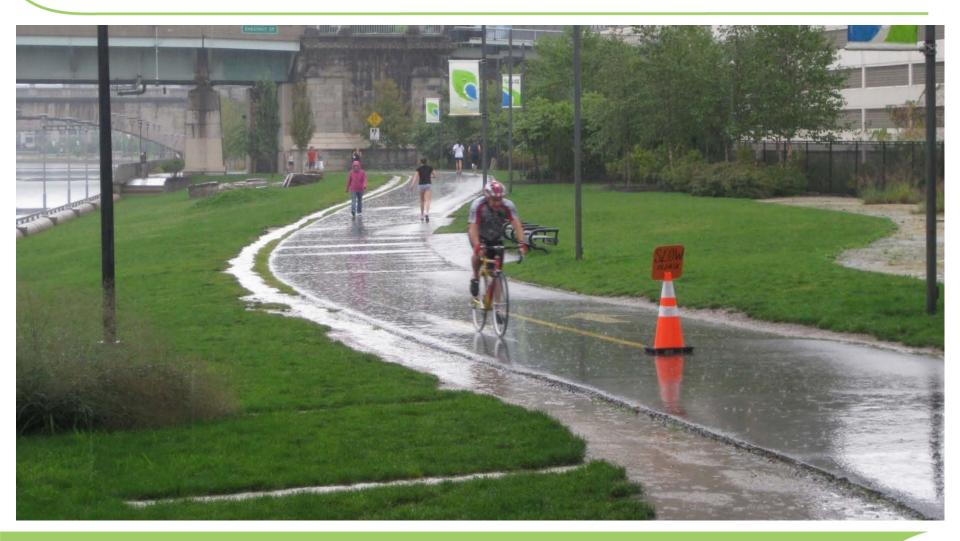

Schuylkill Banks Greenway Stormwater Management

Presented to: Delaware River Urban Waters All Partners Meeting

May 12, 2015

a schuylkill river development corporation destination

#### Schuylkill DONKS. THE TIDAL SCHUYLKILL RIVER





- 8 Miles of River; 16 miles of Riverfront and Greenway
- 4 Universities
- 3 Hospitals and Health Care Industry
- Central Business District
- 27 Neighborhoods
- 4 National Historic Landmarks
- 15 Bridges/ Mass-Transit Connections







THE SCHUYLKILL BANKS ADUSED, THERE IS NO OCCUPATION OF ANY PERMANENT Importance, Except the Rahabars. They Should Run Under Embankments. The Plans for the Schuylkill Embanements Should de Made Now and the Ground Acquirid,

































































## GRAYS FERRY CRESCENT











#### Schuylkill CONNECTION TO BARTRAM'S MILE













#### Schuylkill DONKS Bartram's Mile – Visioning Phase



























#### Schuylkill Bartram's Garden







#### Schuylkill DONKS Bartram's North – View of Northern Overlook



#### Bartram's Garden Core – Entrance Crossing



#### Schuylkill DONKS. View from 56<sup>th</sup> Street Plaza



#### Bartram's South – Shade Structure 56<sup>th</sup> Street Plaza



### Schuylkill DANKS. Looking downriver from 56<sup>th</sup> Street



#### Schuylkill DONKS Looking Upriver from Passyunk Ave.



#### schuylkill banks

#### Riverbank North of Passyunk Avenue





# schuylkll banks