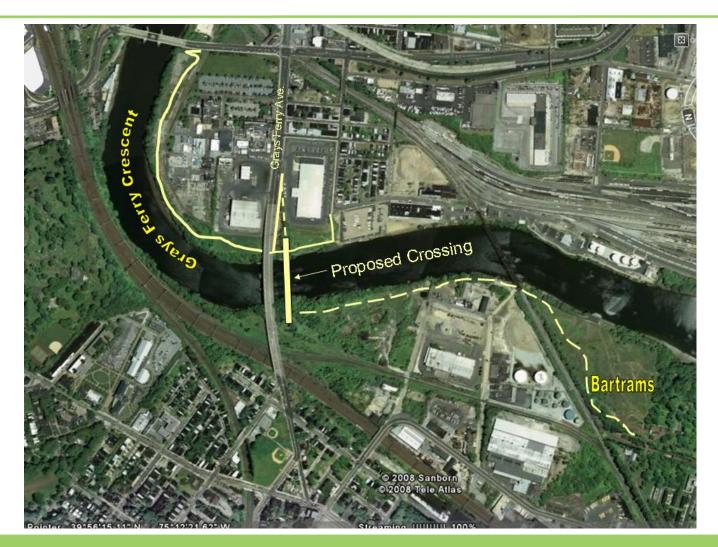

ment

Presented to: Delaware River Urban Waters All Partners Meeting

May 12, 2015

a schuylkill river development corporation destination

#### Schuylkill DONKS. THE TIDAL SCHUYLKILL RIVER





- 8 Miles of River; 16 miles of Riverfront and Greenway
- 4 Universities
- 3 Hospitals and Health Care Industry
- Central Business District
- 27 Neighborhoods
- 4 National Historic Landmarks
- 15 Bridges/ Mass-Transit Connections







THE SCHUYLKILL BANKS ADUSED, THERE IS NO OCCUPATION OF ANY PERMANENT Importance, Except the Rahabars. They Should Run Under Embankments. The Plans for the Schuylkill Embanements Should de Made Now and the Ground Acquirid,

































































## GRAYS FERRY CRESCENT











#### Schuylkill CONNECTION TO BARTRAM'S MILE













#### Schuylkill DONKS Bartram's Mile – Visioning Phase



























#### Schuylkill Bartram's Garden







#### Schuylkill DONKS Bartram's North – View of Northern Overlook



#### Bartram's Garden Core – Entrance Crossing



#### Schuylkill DONKS. View from 56<sup>th</sup> Street Plaza



#### Bartram's South – Shade Structure 56<sup>th</sup> Street Plaza



### Schuylkill DANKS. Looking downriver from 56<sup>th</sup> Street



#### Schuylkill DONKS Looking Upriver from Passyunk Ave.



#### schuylkill banks

#### Riverbank North of Passyunk Avenue





# schuylkll banks