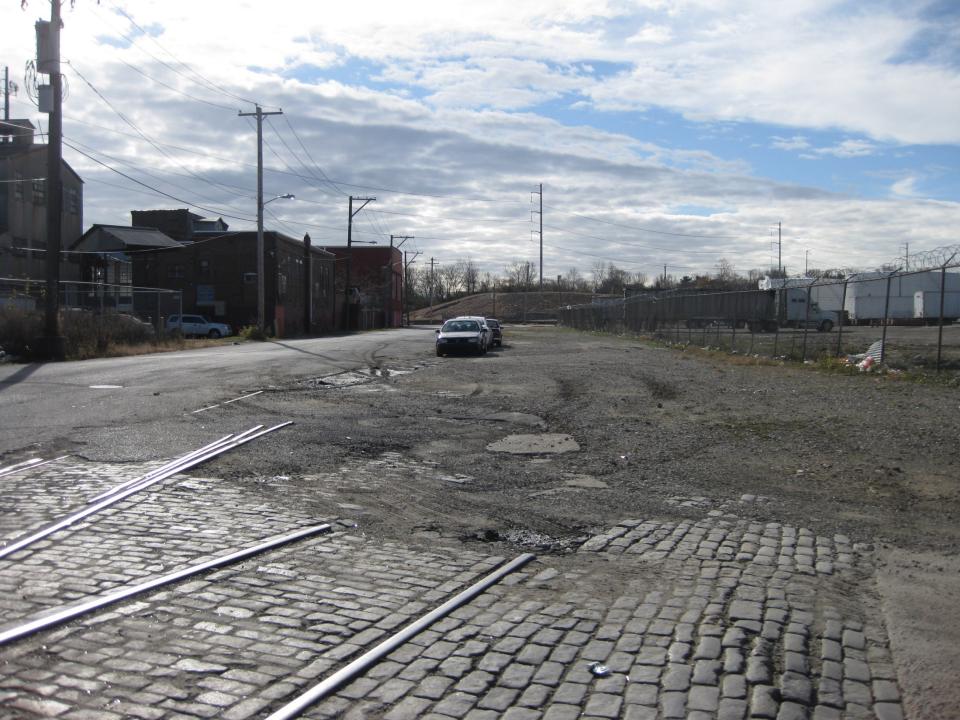

May 12, 2015

a schuylkill river development corporation destination

#### Schuylkill DONKS. THE TIDAL SCHUYLKILL RIVER





- 8 Miles of River; 16 miles of Riverfront and Greenway
- 4 Universities
- 3 Hospitals and Health Care Industry
- Central Business District
- 27 Neighborhoods
- 4 National Historic Landmarks
- 15 Bridges/ Mass-Transit Connections







THE SCHUYLKILL BANKS ADUSED, THERE IS NO OCCUPATION OF ANY PERMANENT Importance, Except the Rahabars. They Should Run Under Embankments. The Plans for the Schuylkill Embanements Should de Made Now and the Ground Acquirid,

































































## GRAYS FERRY CRESCENT











#### Schuylkill CONNECTION TO BARTRAM'S MILE













#### Schuylkill DONKS Bartram's Mile – Visioning Phase



























#### Schuylkill Bartram's Garden







#### Schuylkill DONKS Bartram's North – View of Northern Overlook



#### Bartram's Garden Core – Entrance Crossing



#### Schuylkill DONKS. View from 56<sup>th</sup> Street Plaza



#### Bartram's South – Shade Structure 56<sup>th</sup> Street Plaza



### Schuylkill DANKS. Looking downriver from 56<sup>th</sup> Street



#### Schuylkill DONKS Looking Upriver from Passyunk Ave.



#### schuylkill banks

#### Riverbank North of Passyunk Avenue





# schuylkll banks