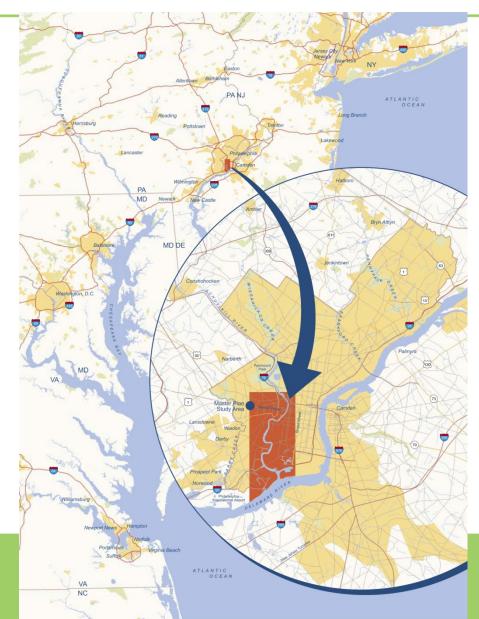

#### Schuylkill DONKS. THE TIDAL SCHUYLKILL RIVER

- 8 Miles of River; 16 miles of Riverfront and Greenway
- 4 Universities
- 3 Hospitals and Health Care Industry
- Central Business District
- 27 Neighborhoods
- 4 National Historic Landmarks
- 15 Bridges/ Mass-Transit Connections