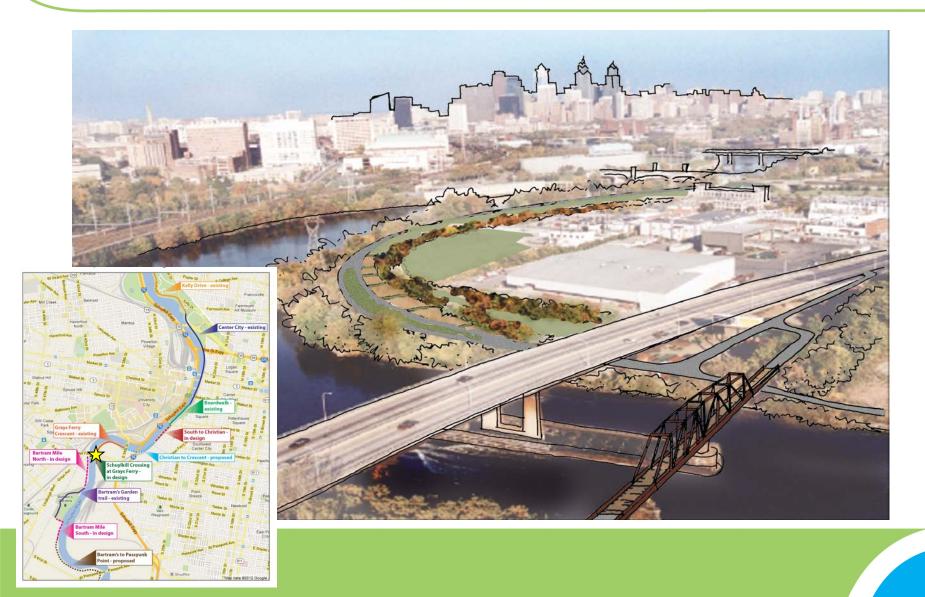

Schuylkill Banks Greenway Stormwater Management

Presented to: Delaware River Urban Waters All Partners Meeting

May 12, 2015

a schuylkill river development corporation destination

#### Schuylkill DONKS. THE TIDAL SCHUYLKILL RIVER





- 8 Miles of River; 16 miles of Riverfront and Greenway
- 4 Universities
- 3 Hospitals and Health Care Industry
- Central Business District
- 27 Neighborhoods
- 4 National Historic Landmarks
- 15 Bridges/ Mass-Transit Connections







THE SCHUYLKILL BANKS ADUSED, THERE IS NO OCCUPATION OF ANY PERMANENT Importance, Except the Rahabars. They Should Run Under Embankments. The Plans for the Schuylkill Embanements Should de Made Now and the Ground Acquirid,

































































## GRAYS FERRY CRESCENT











#### Schuylkill CONNECTION TO BARTRAM'S MILE













#### Schuylkill DONKS Bartram's Mile – Visioning Phase



























#### Schuylkill Bartram's Garden







#### Schuylkill DONKS Bartram's North – View of Northern Overlook



#### Bartram's Garden Core – Entrance Crossing



#### Schuylkill DONKS. View from 56<sup>th</sup> Street Plaza



#### Bartram's South – Shade Structure 56<sup>th</sup> Street Plaza



### Schuylkill DANKS. Looking downriver from 56<sup>th</sup> Street



#### Schuylkill DONKS Looking Upriver from Passyunk Ave.



#### schuylkill banks

#### Riverbank North of Passyunk Avenue





# schuylkll banks