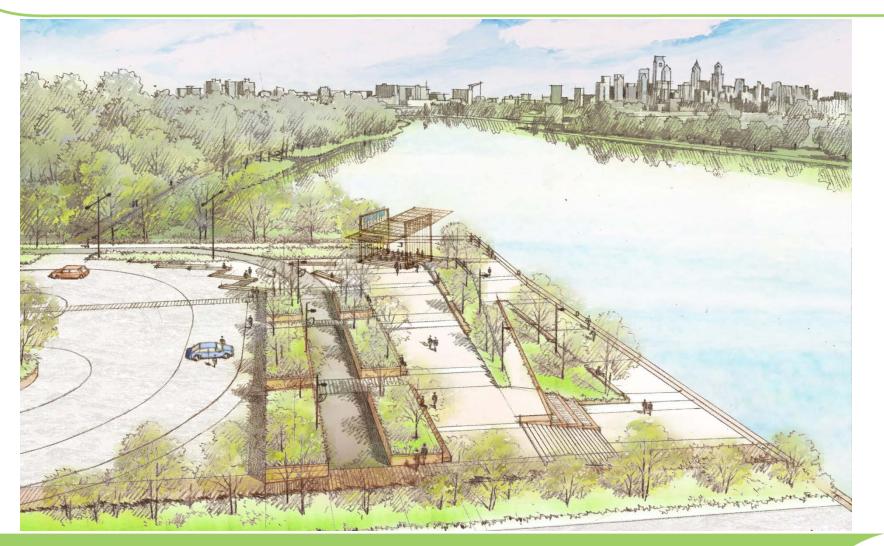

Business District
- 27 Neighborhoods
- 4 National Historic Landmarks
- 15 Bridges/ Mass-Transit Connections







THE SCHUYLKILL BANKS ADUSED, THERE IS NO OCCUPATION OF ANY PERMANENT Importance, Except the Rahabars. They Should Run Under Embankments. The Plans for the Schuylkill Embanements Should de Made Now and the Ground Acquirid,

































































## GRAYS FERRY CRESCENT











#### Schuylkill CONNECTION TO BARTRAM'S MILE













#### Schuylkill DONKS Bartram's Mile – Visioning Phase



























#### Schuylkill Bartram's Garden







#### Schuylkill DONKS Bartram's North – View of Northern Overlook



#### Bartram's Garden Core – Entrance Crossing



#### Schuylkill DONKS. View from 56<sup>th</sup> Street Plaza



#### Bartram's South – Shade Structure 56<sup>th</sup> Street Plaza



### Schuylkill DANKS. Looking downriver from 56<sup>th</sup> Street



#### Schuylkill DONKS Looking Upriver from Passyunk Ave.



#### schuylkill banks

#### Riverbank North of Passyunk Avenue





# schuylkll banks