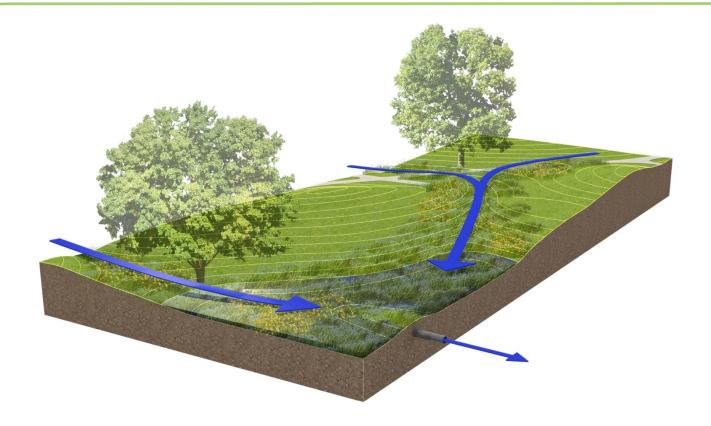

THE SCHUYLKILL BANKS ADUSED, THERE IS NO OCCUPATION OF ANY PERMANENT Importance, Except the Rahabars. They Should Run Under Embankments. The Plans for the Schuylkill Embanements Should de Made Now and the Ground Acquirid,