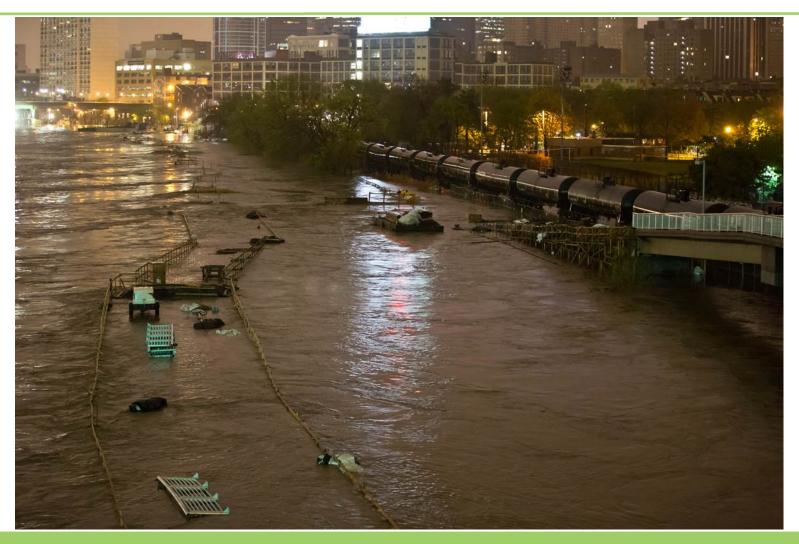

Schuylkill Banks Greenway Stormwater Management

Presented to: Delaware River Urban Waters All Partners Meeting

May 12, 2015

a schuylkill river development corporation destination