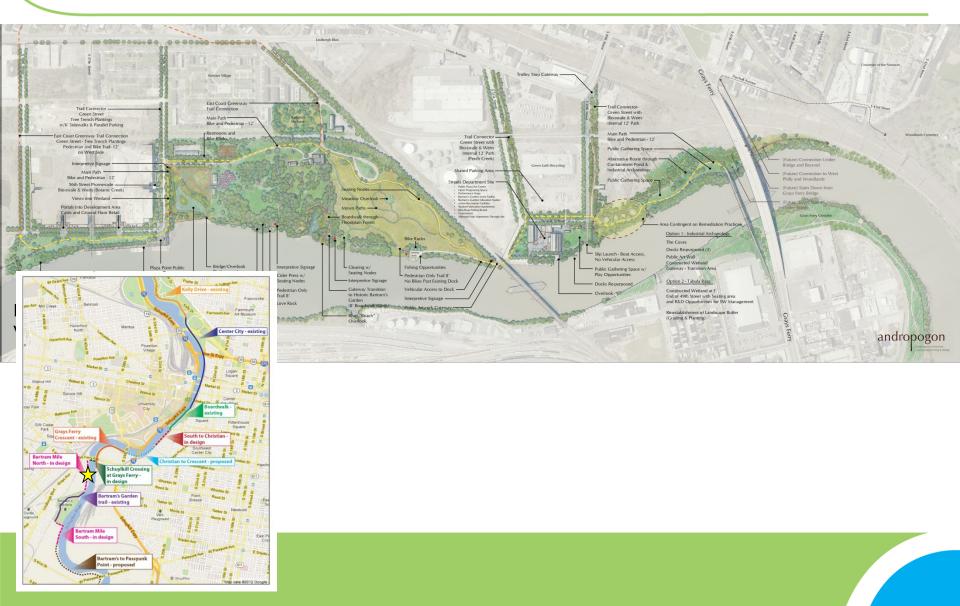

## GRAYS FERRY CRESCENT

#### Schuylkill CONNECTION TO BARTRAM'S MILE

#### Schuylkill DONKS Bartram's Mile – Visioning Phase