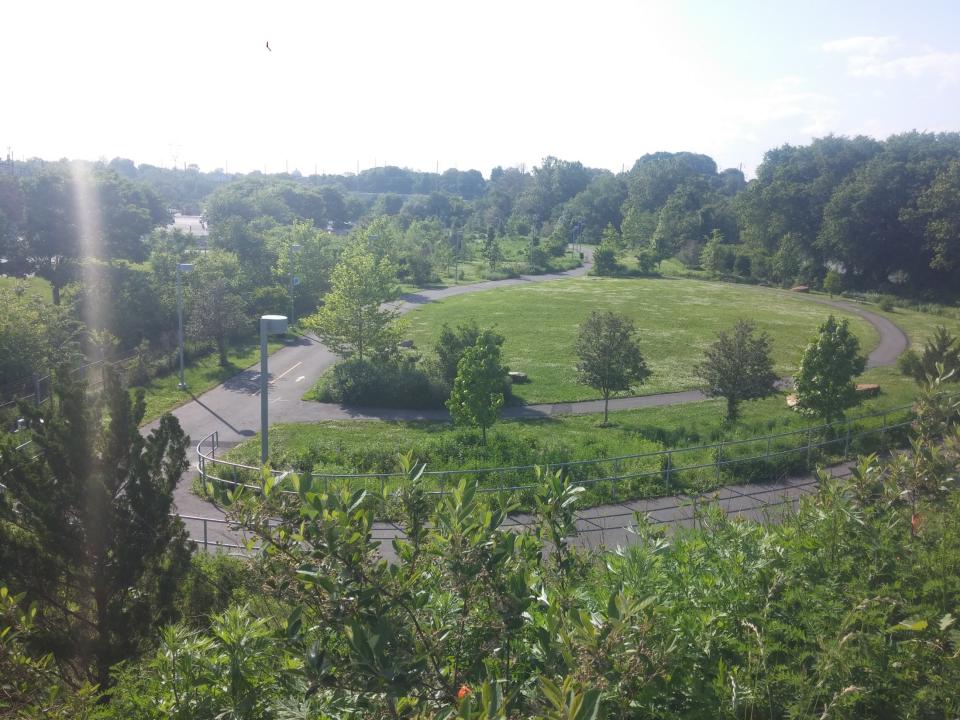

Schuylkill Banks Greenway Stormwater Management

Presented to: Delaware River Urban Waters All Partners Meeting

May 12, 2015

a schuylkill river development corporation destination

#### Schuylkill DONKS. THE TIDAL SCHUYLKILL RIVER





- 8 Miles of River; 16 miles of Riverfront and Greenway
- 4 Universities
- 3 Hospitals and Health Care Industry
- Central Business District
- 27 Neighborhoods
- 4 National Historic Landmarks
- 15 Bridges/ Mass-Transit Connections







THE SCHUYLKILL BANKS ADUSED, THERE IS NO OCCUPATION OF ANY PERMANENT Importance, Except the Rahabars. They Should Run Under Embankments. The Plans for the Schuylkill Embanements Should de Made Now and the Ground Acquirid,

































































## GRAYS FERRY CRESCENT











#### Schuylkill CONNECTION TO BARTRAM'S MILE













#### Schuylkill DONKS Bartram's Mile – Visioning Phase



























#### Schuylkill Bartram's Garden







#### Schuylkill DONKS Bartram's North – View of Northern Overlook



#### Bartram's Garden Core – Entrance Crossing



#### Schuylkill DONKS. View from 56<sup>th</sup> Street Plaza



#### Bartram's South – Shade Structure 56<sup>th</sup> Street Plaza



### Schuylkill DANKS. Looking downriver from 56<sup>th</sup> Street



#### Schuylkill DONKS Looking Upriver from Passyunk Ave.



#### schuylkill banks

#### Riverbank North of Passyunk Avenue





# schuylkll banks