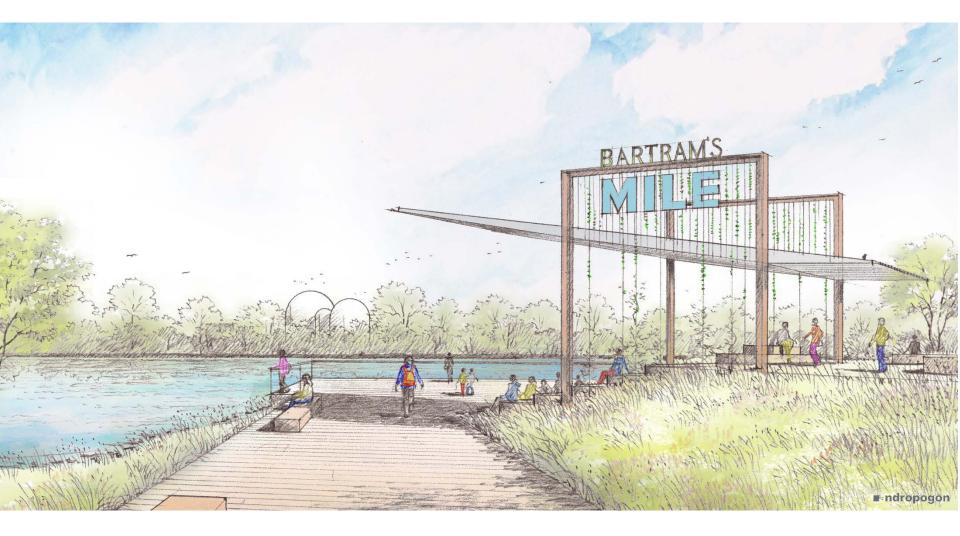

15 Bridges/ Mass-Transit Connections







THE SCHUYLKILL BANKS ADUSED, THERE IS NO OCCUPATION OF ANY PERMANENT Importance, Except the Rahabars. They Should Run Under Embankments. The Plans for the Schuylkill Embanements Should de Made Now and the Ground Acquirid,

































































## GRAYS FERRY CRESCENT











#### Schuylkill CONNECTION TO BARTRAM'S MILE













#### Schuylkill DONKS Bartram's Mile – Visioning Phase



























#### Schuylkill Bartram's Garden







#### Schuylkill DONKS Bartram's North – View of Northern Overlook



#### Bartram's Garden Core – Entrance Crossing



#### Schuylkill DONKS. View from 56<sup>th</sup> Street Plaza



#### Bartram's South – Shade Structure 56<sup>th</sup> Street Plaza



### Schuylkill DANKS. Looking downriver from 56<sup>th</sup> Street



#### Schuylkill DONKS Looking Upriver from Passyunk Ave.



#### schuylkill banks

#### Riverbank North of Passyunk Avenue





# schuylkll banks