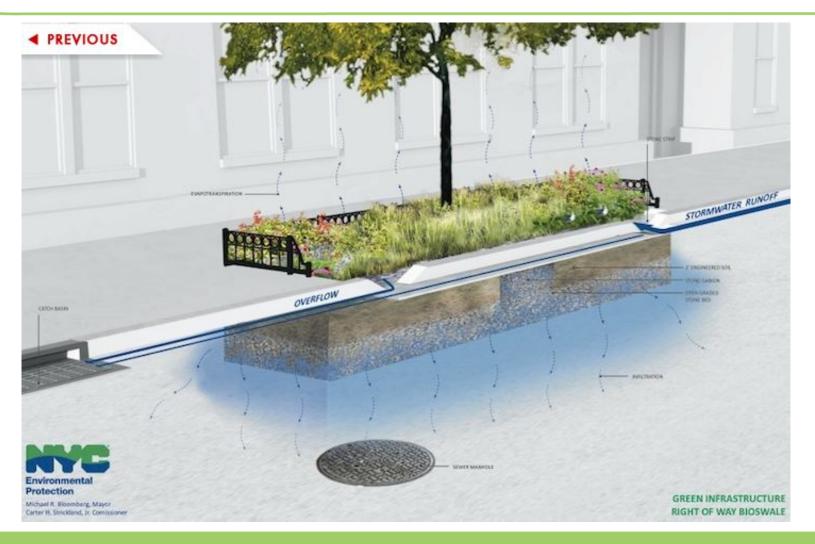

THE SCHUYLKILL BANKS ADUSED, THERE IS NO OCCUPATION OF ANY PERMANENT Importance, Except the Rahabars. They Should Run Under Embankments. The Plans for the Schuylkill Embanements Should de Made Now and the Ground Acquirid,