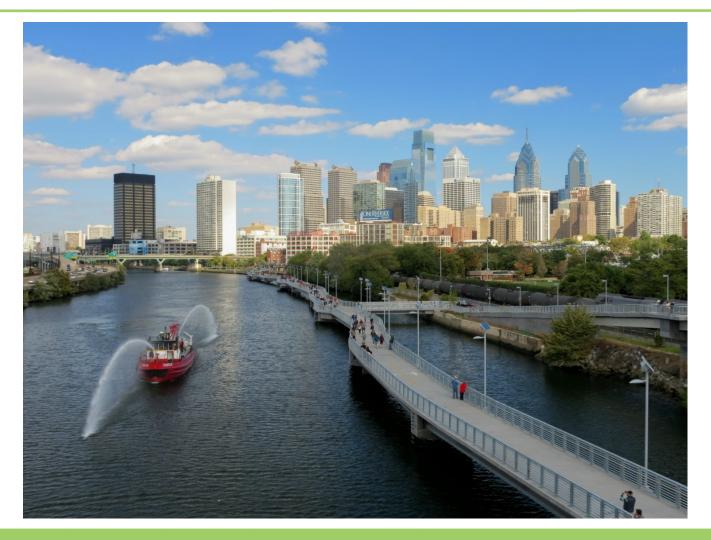

#### Schuylkill DONKS. THE TIDAL SCHUYLKILL RIVER

- 8 Miles of River; 16 miles of Riverfront and Greenway
- 4 Universities
- 3 Hospitals and Health Care Industry
- Central Business District
- 27 Neighborhoods
- 4 National Historic Landmarks
- 15 Bridges/ Mass-Transit Connections