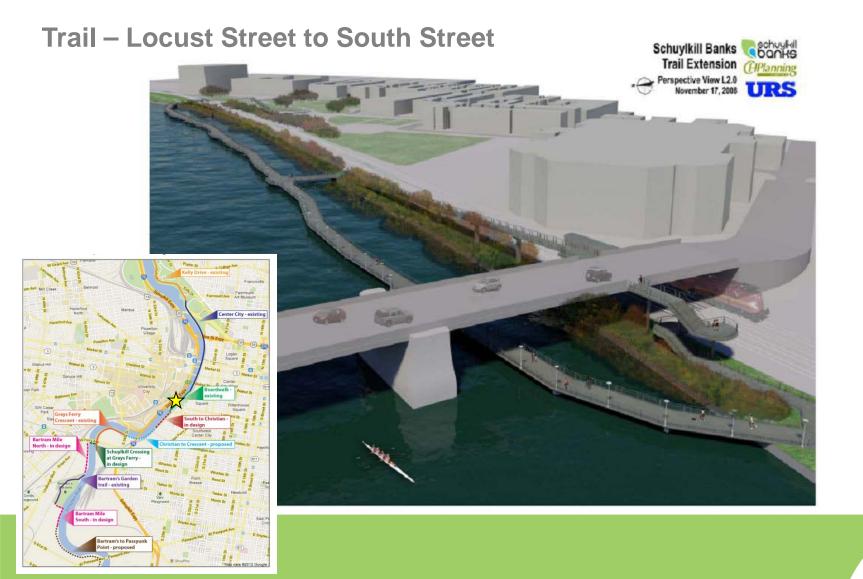

Schuylkill Banks Greenway Stormwater Management

Presented to: Delaware River Urban Waters All Partners Meeting

May 12, 2015

a schuylkill river development corporation destination

#### Schuylkill DONKS. THE TIDAL SCHUYLKILL RIVER





- 8 Miles of River; 16 miles of Riverfront and Greenway
- 4 Universities
- 3 Hospitals and Health Care Industry
- Central Business District
- 27 Neighborhoods
- 4 National Historic Landmarks
- 15 Bridges/ Mass-Transit Connections







THE SCHUYLKILL BANKS ADUSED, THERE IS NO OCCUPATION OF ANY PERMANENT Importance, Except the Rahabars. They Should Run Under Embankments. The Plans for the Schuylkill Embanements Should de Made Now and the Ground Acquirid,

































































## GRAYS FERRY CRESCENT











#### Schuylkill CONNECTION TO BARTRAM'S MILE













#### Schuylkill DONKS Bartram's Mile – Visioning Phase



























#### Schuylkill Bartram's Garden







#### Schuylkill DONKS Bartram's North – View of Northern Overlook



#### Bartram's Garden Core – Entrance Crossing



#### Schuylkill DONKS. View from 56<sup>th</sup> Street Plaza



#### Bartram's South – Shade Structure 56<sup>th</sup> Street Plaza



### Schuylkill DANKS. Looking downriver from 56<sup>th</sup> Street



#### Schuylkill DONKS Looking Upriver from Passyunk Ave.



#### schuylkill banks

#### Riverbank North of Passyunk Avenue





# schuylkll banks