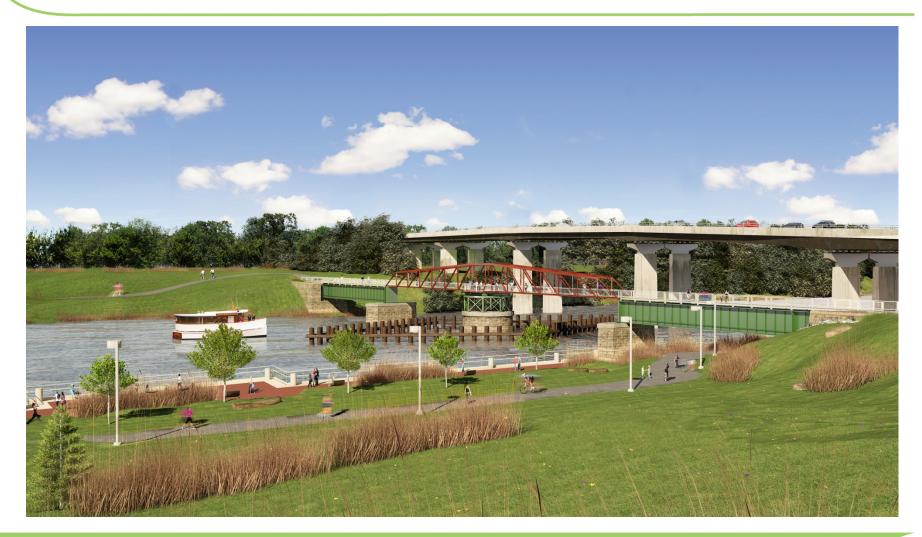

Presented to: Delaware River Urban Waters All Partners Meeting

May 12, 2015

a schuylkill river development corporation destination

#### Schuylkill DONKS. THE TIDAL SCHUYLKILL RIVER





- 8 Miles of River; 16 miles of Riverfront and Greenway
- 4 Universities
- 3 Hospitals and Health Care Industry
- Central Business District
- 27 Neighborhoods
- 4 National Historic Landmarks
- 15 Bridges/ Mass-Transit Connections







THE SCHUYLKILL BANKS ADUSED, THERE IS NO OCCUPATION OF ANY PERMANENT Importance, Except the Rahabars. They Should Run Under Embankments. The Plans for the Schuylkill Embanements Should de Made Now and the Ground Acquirid,

































































## GRAYS FERRY CRESCENT











#### Schuylkill CONNECTION TO BARTRAM'S MILE













#### Schuylkill DONKS Bartram's Mile – Visioning Phase



























#### Schuylkill Bartram's Garden







#### Schuylkill DONKS Bartram's North – View of Northern Overlook



#### Bartram's Garden Core – Entrance Crossing



#### Schuylkill DONKS. View from 56<sup>th</sup> Street Plaza



#### Bartram's South – Shade Structure 56<sup>th</sup> Street Plaza



### Schuylkill DANKS. Looking downriver from 56<sup>th</sup> Street



#### Schuylkill DONKS Looking Upriver from Passyunk Ave.



#### schuylkill banks

#### Riverbank North of Passyunk Avenue





# schuylkll banks