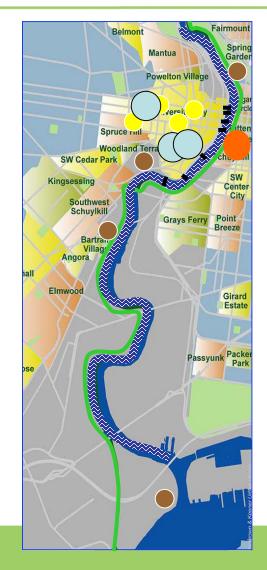

#### Schuylkill DONKS. THE TIDAL SCHUYLKILL RIVER

- 8 Miles of River; 16 miles of Riverfront and Greenway
- 4 Universities
- 3 Hospitals and Health Care Industry
- Central Business District
- 27 Neighborhoods
- 4 National Historic Landmarks
- 15 Bridges/ Mass-Transit Connections