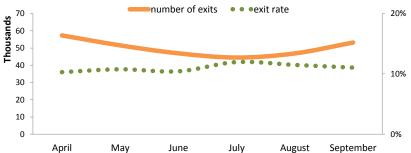

53,175

11.0%

6,102

-0.4%

Number of Exits

Exit Rate = Exits / Views of Search Results

Branded Search covers Sessions from Users who arrived at an EPA site after searching for EPA or Environmental Protection Agency, or a phrase that included those terms.

#### Search Exit trend for last 6 months