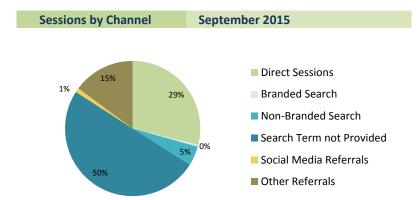

### **Referral Channel Metrics**

| % of all sessions     | September 2015                                    | change fr                                                                                                                  | om pri                                                                                                                                                                                     | or month                                                                                                                                                                                                     |
|-----------------------|---------------------------------------------------|----------------------------------------------------------------------------------------------------------------------------|--------------------------------------------------------------------------------------------------------------------------------------------------------------------------------------------|--------------------------------------------------------------------------------------------------------------------------------------------------------------------------------------------------------------|
| 29%                   | 2,295,242                                         | 131,756                                                                                                                    |                                                                                                                                                                                            | 6.1%                                                                                                                                                                                                         |
|                       | 37,063<br>370,832                                 | -4,347<br>-46,307                                                                                                          | <b>V</b>                                                                                                                                                                                   | -10.5%<br>-11.1%                                                                                                                                                                                             |
| 50%                   | 3,981,825                                         | 254,352                                                                                                                    |                                                                                                                                                                                            | 6.8%                                                                                                                                                                                                         |
| =                     | 82,009<br>1,180,937                               | -31,252<br>-76,182                                                                                                         | *                                                                                                                                                                                          | -27.6%<br>-6.1%                                                                                                                                                                                              |
| % of all new sessions | September 2015                                    | change fr                                                                                                                  | om pri                                                                                                                                                                                     | or month                                                                                                                                                                                                     |
| 33%                   | 71.5%                                             | 2.5%                                                                                                                       |                                                                                                                                                                                            | 3.6%                                                                                                                                                                                                         |
| 0%                    | 29.4%                                             | 2.4%                                                                                                                       |                                                                                                                                                                                            | 9.1%                                                                                                                                                                                                         |
| 5%<br>49%             | 62.0%<br>61.3%                                    | 3.7%<br>4.1%                                                                                                               | <b>A</b>                                                                                                                                                                                   | 6.4%<br>7.2%                                                                                                                                                                                                 |
|                       | 29%  0% 5% 50%  1% 15%  % of all new sessions 33% | 29% 2,295,242  0% 37,063 5% 370,832 50% 3,981,825  1% 82,009 15% 1,180,937  % of all new sessions September 2015 33% 71.5% | 29% 2,295,242 131,756  0% 37,063 -4,347 5% 370,832 -46,307 50% 3,981,825 254,352  1% 82,009 -31,252 15% 1,180,937 -76,182  % of all new sessions September 2015 change from 33% 71.5% 2.5% | 29% 2,295,242 131,756 ▲  0% 37,063 -4,347 ▼ 5% 370,832 -46,307 ▼ 50% 3,981,825 254,352 ▲  1% 82,009 -31,252 ▼ 15% 1,180,937 -76,182 ▼  % of all new sessions September 2015 change from pri 33% 71.5% 2.5% ▲ |