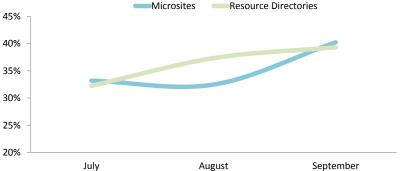

# **Navigation**

| •              |                                           |                                                                                                               |
|----------------|-------------------------------------------|---------------------------------------------------------------------------------------------------------------|
| 40.2%          | 7.8%                                      | <b>23.9</b>                                                                                                   |
|                |                                           |                                                                                                               |
|                |                                           |                                                                                                               |
| 68.2%          | 68.2%                                     | <u> </u>                                                                                                      |
| 67.6%          | 18.6%                                     | <b>A</b> 37.9                                                                                                 |
| 67.0%          | 23.1%                                     | <b>52.6</b>                                                                                                   |
| _              |                                           |                                                                                                               |
|                |                                           |                                                                                                               |
| September 2015 | change fro                                | m prior mon                                                                                                   |
| 39.3%          | 2.0%                                      | 5.4                                                                                                           |
|                |                                           |                                                                                                               |
|                |                                           |                                                                                                               |
| 66.7%          | 4.1%                                      | <b>6</b> .6                                                                                                   |
| 64.9%          | 13.6%                                     | <b>A</b> 26.5                                                                                                 |
| 64.4%          | 13.9%                                     | <b>27.5</b>                                                                                                   |
|                |                                           |                                                                                                               |
|                |                                           |                                                                                                               |
|                |                                           |                                                                                                               |
|                | 67.6%<br>67.0%<br>September 2015<br>39.3% | 40.2% 7.8%  68.2% 68.2% 67.6% 18.6% 67.0% 23.1%  September 2015 change fro 39.3% 2.0%  66.7% 4.1% 64.9% 13.6% |