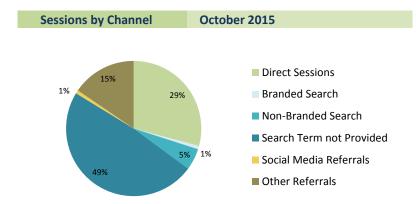

## **Referral Channel Metrics**

| Sessions by Channel                                                                               | sions by Channel % of all sessions |                                                       | change f                                          | rom pr           | rior month                                 |
|---------------------------------------------------------------------------------------------------|------------------------------------|-------------------------------------------------------|---------------------------------------------------|------------------|--------------------------------------------|
| Direct Sessions                                                                                   | 29%                                | 2,110,792                                             | -184,450                                          | •                | -8.0%                                      |
| Branded Search Non-Branded Search Search Term Not Provided Social Media Referrals Other Referrals | 1%<br>5%<br>49%<br>1%<br>15%       | 58,494<br>372,648<br>3,520,234<br>58,560<br>1,119,672 | 21,431<br>1,816<br>-461,591<br>-23,449<br>-61,265 | <b>* * * * *</b> | 57.8%<br>0.5%<br>-11.6%<br>-28.6%<br>-5.2% |
| O/ Nove Consists this month                                                                       | 0/ - ( - 11                        | O-th 2015                                             | -l                                                |                  |                                            |
| % New Sessions this month                                                                         | % of all new sessions              | October 2015                                          | cnange t                                          | rom pr           | ior month                                  |
| Direct Sessions                                                                                   | 34%                                | 70.6%                                                 | -0.9%                                             | •                | -1.2%                                      |
| Branded Search<br>Non-Branded Search<br>Search Term Not Provided                                  | 0%<br>5%<br>47%                    | 25.6%<br>57.8%<br>58.4%                               | -3.8%<br>-4.2%<br>-2.9%                           | *                | -13.0%<br>-6.7%<br>-4.8%                   |
| Social Media Referrals Other Referrals                                                            | 1%<br>13%                          | 65.4%<br>48.8%                                        | -6.3%<br>-2.4%                                    | *                | -8.8%<br>-4.8%                             |