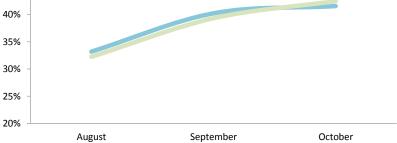

-0.6%

Branded Search covers Sessions from Users who arrived at an EPA site after searching for EPA or Environmental Protection Agency, or a phrase that included those terms.

**Bounce Rate trend for last 3 months** 