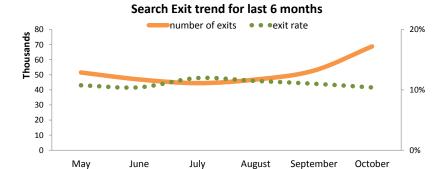

## **Navigation**

**Exits from Search Results** 

Exit Rate = Exits / Views of Search Results

| Microsites (OneEPA Web)                                                                                                           | October 2015          | change from prior month |        |               |
|-----------------------------------------------------------------------------------------------------------------------------------|-----------------------|-------------------------|--------|---------------|
| Bounce Rate: all Microsites                                                                                                       | 41.6%                 | 1.3%                    |        | 3.3%          |
| 3 highest Bounce Rates for MS homepages                                                                                           |                       |                         |        |               |
| for microsites with at least 1,000 entrances                                                                                      |                       |                         |        |               |
| /burnwise                                                                                                                         | 70.1%                 | 26.6%                   |        | 61.2%         |
| /lean-government                                                                                                                  | 69.2%                 | 69.2%                   |        | NA            |
| /gulfofmexico                                                                                                                     | 68.5%                 | 1.5%                    |        | 2.2%          |
|                                                                                                                                   |                       |                         |        |               |
|                                                                                                                                   |                       |                         |        |               |
|                                                                                                                                   |                       |                         |        |               |
| Resource Directories (OneEPA Web)                                                                                                 | October 2015          | change fro              | m pri  | or month      |
| Resource Directories (OneEPA Web) Bounce Rate: all Resource Directories                                                           | October 2015<br>42.5% | change fro              | m pri  | or month 8.0% |
| •                                                                                                                                 |                       | 0                       | om pri |               |
| Bounce Rate: all Resource Directories                                                                                             |                       | 0                       | om pri |               |
| Bounce Rate: all Resource Directories  3 highest Bounce Rates for RD homepages                                                    |                       | 0                       | om pri |               |
| Bounce Rate: all Resource Directories  3 highest Bounce Rates for RD homepages for directories with at least 1,000 entrances      | 42.5%                 | 3.1%                    | om pri | 8.0%          |
| Bounce Rate: all Resource Directories  3 highest Bounce Rates for RD homepages for directories with at least 1,000 entrances /smm | 42.5%<br>70.7%        | 3.1%                    | om pri | 8.0%<br>NA    |

Number of Exits

October 2015

69,337

10.4%

change from prior month

30.4%

-5.5%

16,162