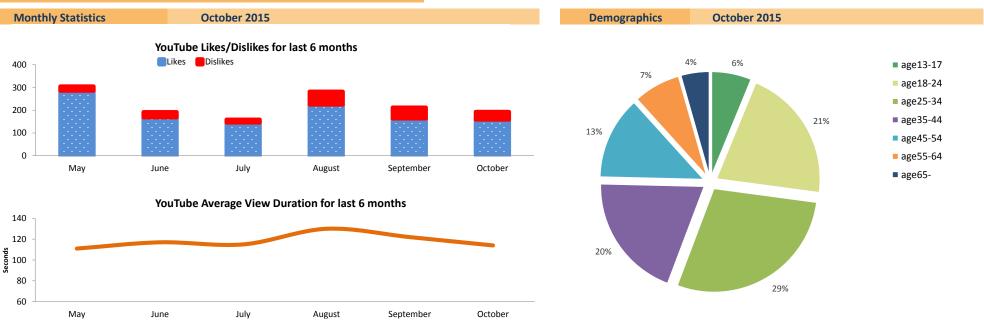

# YouTube Channel

| Video Views            | October 2015 | change from p | prior month |
|------------------------|--------------|---------------|-------------|
| Monthly Views          | 68,793       | 18,086 🔺      | 35.7%       |
| Monthly Shares         | 522          | 72 🔺          | 16.0%       |
| Monthly Comments       | 41           | 17 🔺          | 70.8%       |
| Net Subscribers Gained | 158          | 22 🔺          | 16.2%       |