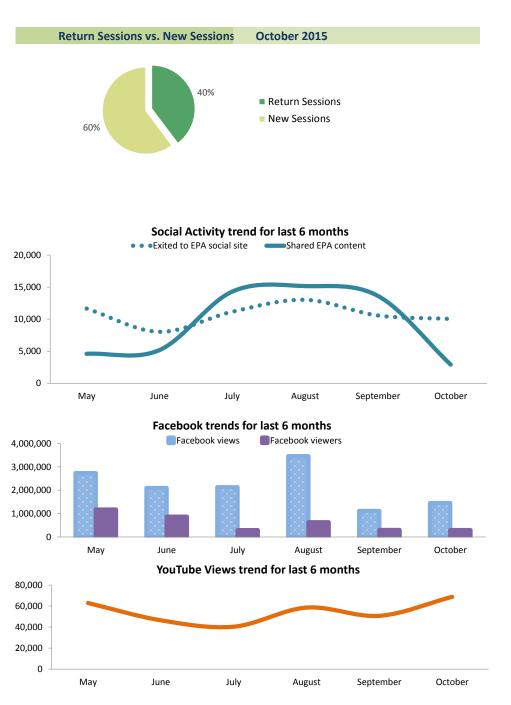

#### **Engaged Segments**

| Return Sessions         | October 2015 | change fr              | om pri | or month            |
|-------------------------|--------------|------------------------|--------|---------------------|
| Return Sessions         | 2,886,915    | - <b>79,907</b>        |        | - <mark>2.7%</mark> |
| Pages per Session       | 3.91         | 0.36                   |        | 10.1%               |
| compare to All Sessions | 7,268,193    | - <mark>691,704</mark> |        | - <mark>8.7%</mark> |
| Pages per Session       | 3.13         | 0.28                   |        | 10.0%               |

## **User Actions on EPA site**

| Contact                   | October 2015 | abanga from prior month |
|---------------------------|--------------|-------------------------|
| Contact                   | October 2015 | change from prior month |
| Clicked to Email EPA      | 11,680       | 862 🔺 8.0%              |
| Viewed Contact Us Page    | 106,402      | -19,080 🔻 -15.2%        |
| Social Media              | October 2015 | change from prior month |
| Shared EPA content        | 2,911        | -10,719 🔻 -78.6%        |
| Total links shared        | 1,077        | -317 🔻 -22.7%           |
| Exited to EPA social site | 10,561       | 492 🔺 4.9%              |
| Other Actions             | October 2015 | change from prior month |
| Accessed External Link    | 381,841      | -84,895 🔻 -18.2%        |
| Shares by Social Network  | October 2015 | change from prior month |
| Facebook                  | 1,080        | -2,746 🔻 -71.8%         |
| Gplus                     | 528          | -2,771 🔻 -84.0%         |
| Twitter                   | 477          | -2,718 🔻 -85.1%         |
| Pin                       | 350          | -2,636 🔻 -88.3%         |
|                           |              |                         |

#### Facebook

| EPA page on Facebook      | October 2015 | change fr | om pri | or month |
|---------------------------|--------------|-----------|--------|----------|
| Monthly Views             | 1,448,593    | 337,684   |        | 30.4%    |
| Monthly Viewers           | 297,604      | -1,818    |        | -0.6%    |
| Monthly News Feed Stories | 20,442       | 6,208     |        | 43.6%    |
| Total Lifetime Likes      | 175,953      | 3,114     |        | 1.8%     |

# YouTube Channel

| Video Views            | October 2015 | change from p | prior month |
|------------------------|--------------|---------------|-------------|
| Monthly Views          | 68,793       | 18,086 🔺      | 35.7%       |
| Monthly Shares         | 522          | 72 🔺          | 16.0%       |
| Monthly Comments       | 41           | 17 🔺          | 70.8%       |
| Net Subscribers Gained | 158          | 22 🔺          | 16.2%       |