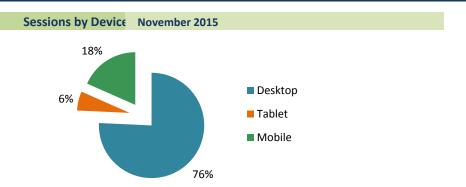

All Traffic includes epa.gov and related sites like energystar.gov and airnow.gov.

| Traffic Segments                   | Sessions  | change from       | prior month | Pageviews  | change fro | om prior month | Downloads | change from       | prior month |
|------------------------------------|-----------|-------------------|-------------|------------|------------|----------------|-----------|-------------------|-------------|
| Return Sessions                    | 2,517,118 | -369,797          | -12.8%      | 9,764,029  | -1,702,355 | -14.8%         | 638,128   | -110,641          | -14.8%      |
| Desktop                            | 4,813,904 | -609,452 <b>V</b> | -11.2%      | 16,753,125 | -2,293,715 | -12.0%         | 938,643   | -157,580 <b>V</b> | -14.4%      |
| Tablet                             | 373,921   | -57,811           | -13.4%      | 952,927    | -96,301    | -9.2%          | 24,672    | -5,550            | -18.4%      |
| Mobile                             | 1,168,686 | -242,991 <b>V</b> | -17.2%      | 2,229,638  | -428,437   | -16.1%         | 52,534    | -7,357 <b>V</b>   | -12.3%      |
| <b>Universities &amp; Colleges</b> | 485,481   | -9,524            | -1.9%       | 1,523,581  | -60,315    | -3.8%          | 74,072    | -588              | -0.8%       |
| EPA Employees                      | 114,004   | -42,338 <b>V</b>  | -27.1%      | 625,958    | -290,089   | -31.7%         | 42,365    | -20,571           | -32.7%      |