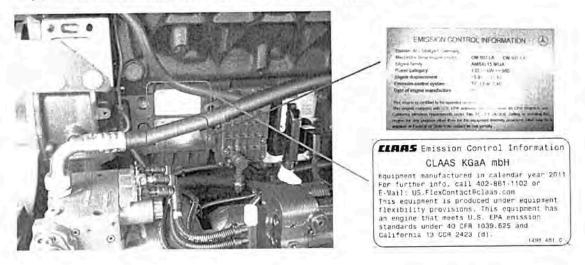

Page 5 of 14

# Claas of America, Inc. Administrative Settlement Agreement List of 302 Pieces of Equipment and 315 Engines with Violations

| Number<br>49403523   | Equipment<br>Type<br>494 | Model of Machine JAGUAR 980 | City<br>Mill Hall       | State<br>PA    | Number 71230558133033 | Engine<br>1<br>Power<br>Rating<br>650kW | Engine 2<br>Number | Engine 2<br>Power<br>Rating             | violation<br>code |
|----------------------|--------------------------|-----------------------------|-------------------------|----------------|-----------------------|-----------------------------------------|--------------------|-----------------------------------------|-------------------|
| 49403523<br>49403608 | 494<br>494               | JAGUAR 980<br>JAGUAR 970    | Mill Hall               | PA             | 71230558133033        | 650kW                                   |                    |                                         | 10                |
| 49403609             | 494                      | JAGUAR 970                  | Burley                  | ō :            | 64231608043163        | 570kW                                   |                    |                                         | ל ל               |
| 49403610             | 494                      | JAGUAR 980                  | ORTLY                   | SD             | 71231268083112        | 650kW                                   |                    |                                         | 10                |
| 49403611             | 494                      | JAGUAR 980                  | GOODWIN                 | SD             | 71231748113173        | 650kW                                   |                    |                                         | 10                |
| 49403612             | 494                      | JAGUAR 980                  | GALESVILLE              | W              | 71231888103190        | 650kW                                   |                    | DT 000 000                              | 10                |
| 49403613             | 494                      | JAGUAR 980                  | Waupun                  | ×              | 71231928083190        | 650kW                                   |                    |                                         | 10                |
| 49403614             | 494                      | JAGUAR 980                  | ALMA                    | WI             | 71231978073155        | 650kW                                   |                    | *************************************** | 10                |
| 49403615             | 494                      | JAGUAR 980                  | Columbia Cross<br>Roads | PA             | 71231278073112        | 650kW                                   |                    |                                         | 1c                |
| 49403628             | 494                      | JAGUAR 970                  | Sunnyside               | ₩ <sub>A</sub> | 64232008083190        | 570kW                                   |                    |                                         | 7                 |
| 49403640             | 494                      | JAGUAR 980                  | Waupun                  | ≦              | 71231278083112        | 650kW                                   |                    |                                         | 10                |
| 49403642             | 494                      | JAGUAR 980                  | BEAVER DAM              | ×              | 71230768133050        | 650kW                                   |                    |                                         | 10                |
| 49403643             | 494                      | JAGUAR 980                  | Manter                  | ΚS             | 71231928123200        | 650kW                                   |                    |                                         | 10                |
| 49403644             | 494                      | JAGUAR 970                  | ROARING RIVER           | NC             | 64232098033181        | 570kW                                   |                    |                                         | 1c                |
| 49403645             | 494                      | JAGUAR 980                  | Humphrey                | NE             | 71231928033190        | 650kW                                   |                    |                                         | 1c                |
| 49403647             | 494                      | JAGUAR 970                  | Melba                   | ō              | 64232008073181        | 570kW                                   |                    |                                         | 1c                |
| 49403648             | 494                      | JAGUAR 980                  | MILFORD                 | Z              | 71231938073190        | 650kW                                   |                    |                                         | 10                |
| 49403649             | 494                      | JAGUAR 980                  | MURDOCK                 | MN             | 71231938033190        | 650kW                                   |                    |                                         | 1c                |
| 49403716             | 494                      | JAGUAR 980                  | Jerome                  | ₽              | 71232228013224        | 650kW                                   |                    |                                         | 1c                |
| 49403717             | 494                      | JAGUAR 980                  | Shoshone                | Đ              | 71232398023234        | 650kW                                   |                    | 171777144                               | 1c                |
| 49403816             | 494                      | JAGUAR 970                  | WAYNESBORO              | GA             | 64232448083242        | 570kW                                   |                    |                                         | 1c                |
| 49403821             | 494                      | JAGUAR 980                  | LISBON                  | NY             | 71232418023242        | 650kW                                   |                    |                                         | 1c                |
| 49403003             | 494                      | JAGUAR 980                  | CHOWCHILLA              | CA             | 71230078063007        | 650kW                                   |                    |                                         | 1c 3              |
| 49403006             | 494                      | JAGUAR 980                  | CHOWCHILLA              | CA             | 71230088053007        | 650kW                                   |                    |                                         | 1c3               |
| 49403023             | 494                      | JAGUAR 980                  | BAKERSFIELD             | CA             | 71230418023025        | 650kW                                   |                    |                                         | 1c 3              |
| 49403029             | 494                      | JAGUAR 980                  | Hilmar                  | CA             | 71230358043025        | 650kW                                   |                    |                                         | 152               |