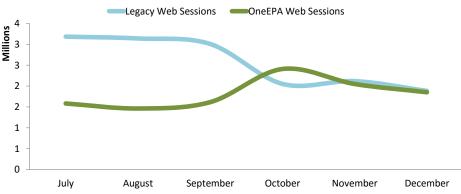

## OneEPA Web vs. Legacy Web

| OneEPAWeb epa.gov       | December 2015 | change from prior mon     | ith |
|-------------------------|---------------|---------------------------|-----|
| Sessions                | 1,852,029     | -536,373 <b>▼</b> -22.5   | 5%  |
| Pageviews               | 4,897,771     | -1,431,803 <b>▼</b> -22.6 | 5%  |
| Legacy Web www3.epa.gov | December 2015 | change from prior mon     | ith |
| Sessions                | 1,884,629     | -393,373 🔻 -17.3          | 3%  |
| Pageviews               | 4,466,431     | -1,076,646 🔻 -19.4        | 1%  |

OneEPAWeb epa.gov does not include any subdomains (e.g. water.epa.gov)

| Other special content          | December 2015 | change from prior month  |
|--------------------------------|---------------|--------------------------|
| Home Page Views                | 272,455       | -67,727 <b>▼</b> -19.9%  |
| Home Page Banner Clicks        | 4,776         | -8,377 ▼ -63.7%          |
| <b>Press Release Pageviews</b> | 74,614        | -40,334 <b>▼</b> -35.1%  |
| Widget Pageviews               | 415,955       | -102,910 <b>▼</b> -19.8% |