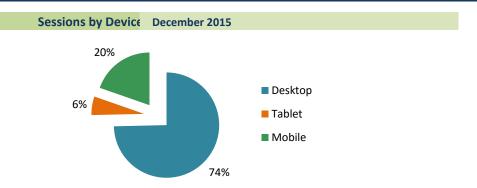

All Traffic includes epa.gov and related sites like energystar.gov and airnow.gov.

| Traffic Segments        | Sessions  | change from       | prior month | Pageviews  | change fr  | om prior month | Downloads | change from       | prior month |
|-------------------------|-----------|-------------------|-------------|------------|------------|----------------|-----------|-------------------|-------------|
| Return Sessions         | 2,138,003 | -379,115          | -15.1%      | 8,344,637  | -1,419,392 | -14.5%         | 570,827   | -67,301           | -10.5%      |
| Desktop                 | 3,987,038 | -826,866 <b>V</b> | -17.2%      | 13,915,932 | -2,837,193 | -16.9%         | 818,541   | -120,102 <b>V</b> | -12.8%      |
| Tablet                  | 305,005   | -68,916 <b>V</b>  | -18.4%      | 787,246    | -165,681   | -17.4%         | 20,688    | -3,984            | -16.1%      |
| Mobile                  | 1,050,312 | -118,374 <b>V</b> | -10.1%      | 1,998,969  | -230,669   | -10.3%         | 49,570    | -2,964 <b>V</b>   | -5.6%       |
| Universities & Colleges | 327,241   | -158,240 <b>V</b> | -32.6%      | 975,395    | -548,186   | -36.0%         | 50,472    | -23,600           | -31.9%      |
| EPA Employees           | 116,111   | 2,107             | 1.8%        | 635,345    | 9,387      | <b>1.5%</b>    | 47,675    | 5,310 🔺           | 12.5%       |