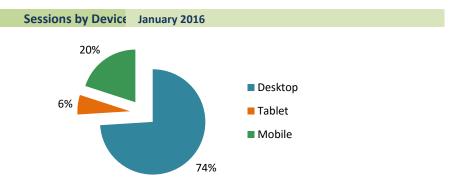

All Traffic includes epa.gov and sites like energystar.gov and airnow.gov thru Dec 2015, but starting in Jan 2016, All Traffic includes only epa.gov (domains and subdomains).

| Traffic Segments        | Sessions  | change fi | rom prio | or month | Pageviews  | change fr | om pr | rior month | Downloads | change f | rom pr   | ior month |
|-------------------------|-----------|-----------|----------|----------|------------|-----------|-------|------------|-----------|----------|----------|-----------|
| Return Sessions         | 1,897,120 | -240,883  |          | -11.3%   | 7,880,146  | -464,491  |       | -5.6%      | 578,181   | 7,354    |          | 1.3%      |
| Desktop                 | 3,615,479 | -365,040  |          | -9.2%    | 13,234,977 | -680,955  |       | -4.9%      | 837,123   | 18,582   |          | 2.3%      |
| Tablet                  | 292,867   | -12,138   | _        | -4.0%    | 786,982    | -264      |       | 0.0%       | 22,443    | 1,755    |          | 8.5%      |
| Mobile                  | 976,618   | -73,694   |          | -7.0%    | 1,901,662  | -97,307   |       | -4.9%      | 49,956    | 386      |          | 0.8%      |
| Universities & Colleges | 230,735   | -96,506   | _        | -29.5%   | 777,661    | -197,734  |       | -20.3%     | 42,235    | -8,237   | <b>V</b> | -16.3%    |
| EPA Employees           | 115,162   | -949      |          | -0.8%    | 650,771    | 15,426    |       | 2.4%       | 49,155    | 1,480    |          | 3.1%      |