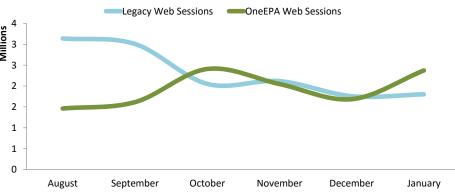

## OneEPA Web vs. Legacy Web

| OneEPAWeb epa.gov       | January 2016 | change from prior month |  |  |
|-------------------------|--------------|-------------------------|--|--|
| Sessions                | 2,374,083    | 700,868 🔺 126.8%        |  |  |
| Pageviews               | 7,002,976    | 2,108,069 🔺 141.3%      |  |  |
| Legacy Web www3.epa.gov | January 2016 | change from prior month |  |  |
| Sessions                | 1,802,696    | 45,290 🔺 2.4%           |  |  |
| Pageviews               | 4,725,576    | 268,868 🔺 6.0%          |  |  |