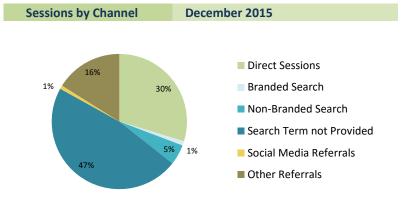

## **Referral Channel Metrics**

| % of all sessions            | December 2015                                                | change fr                                                                                                                                                      | om pr                                                                                                                                                                                                                                               | ior month                                                                                                                                                                                                                                                                       |
|------------------------------|--------------------------------------------------------------|----------------------------------------------------------------------------------------------------------------------------------------------------------------|-----------------------------------------------------------------------------------------------------------------------------------------------------------------------------------------------------------------------------------------------------|---------------------------------------------------------------------------------------------------------------------------------------------------------------------------------------------------------------------------------------------------------------------------------|
| 30%                          | 1,582,318                                                    | -265,190                                                                                                                                                       |                                                                                                                                                                                                                                                     | -14.4%                                                                                                                                                                                                                                                                          |
| 1%<br>5%<br>47%<br>1%<br>16% | 55,969<br>258,710<br>2,526,087<br>45,934<br>856,375          | -5,850<br>-66,433<br>-542,958<br>-537<br>-135,066                                                                                                              | *                                                                                                                                                                                                                                                   | -9.5%<br>-20.4%<br>-17.7%<br>-1.2%<br>-13.6%                                                                                                                                                                                                                                    |
| % of all new sessions        | December 2015                                                | change fr                                                                                                                                                      | om pr                                                                                                                                                                                                                                               | ior month                                                                                                                                                                                                                                                                       |
| 34%                          | 69.4%                                                        | -1.5%                                                                                                                                                          | <b>V</b>                                                                                                                                                                                                                                            | -2.1%                                                                                                                                                                                                                                                                           |
| 0%<br>4%<br>47%              | 21.4%<br>52.4%<br>59.0%                                      | -1.8%<br>-2.4%<br>0.2%                                                                                                                                         | <b>Y</b>                                                                                                                                                                                                                                            | -7.7%<br>-4.3%<br>0.4%                                                                                                                                                                                                                                                          |
| 1%<br>13%                    | 68.5%<br>49.8%                                               | 4.0%<br>-0.1%                                                                                                                                                  |                                                                                                                                                                                                                                                     | 6.1%<br>-0.2%                                                                                                                                                                                                                                                                   |
|                              | 30%  1% 5% 47%  1% 16%  % of all new sessions 34%  0% 4% 47% | 30% 1,582,318  1% 55,969 5% 258,710 47% 2,526,087  1% 45,934 16% 856,375  % of all new sessions December 2015 34% 69.4%  0% 21.4% 4% 52.4% 47% 59.0%  1% 68.5% | 30% 1,582,318 -265,190  1% 55,969 -5,850 5% 258,710 -66,433 47% 2,526,087 -542,958  1% 45,934 -537 16% 856,375 -135,066  % of all new sessions December 2015 change fr 34% 69.4% -1.5%  0% 21.4% -1.8% 4% 52.4% -2.4% 47% 59.0% 0.2%  1% 68.5% 4.0% | 30% 1,582,318 -265,190 ▼  1% 55,969 -5,850 ▼ 5% 258,710 -66,433 ▼ 47% 2,526,087 -542,958 ▼  1% 45,934 -537 ▼ 16% 856,375 -135,066 ▼   % of all new sessions December 2015 change from pr 34% 69.4% -1.5% ▼  0% 21.4% -1.8% ▼ 4% 52.4% -2.4% ▼ 47% 59.0% 0.2% ▲  1% 68.5% 4.0% ▲ |