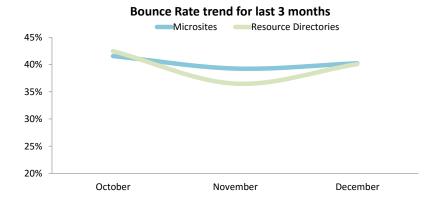

## **Navigation**

| Microsites (OneEPA Web)                      | December 2015 | change fro | om pri         | or month |
|----------------------------------------------|---------------|------------|----------------|----------|
| Bounce Rate: all Microsites                  | 40.2%         | 1.0%       |                | 2.5%     |
| 3 highest Bounce Rates for MS homepages      |               |            |                |          |
| for microsites with at least 1,000 entrances |               |            |                |          |
| /burnwise                                    | 74.7%         | -0.1%      | $\blacksquare$ | -0.2%    |
| /choose-fish-and-shellfish-wisely            | 69.7%         | 0.1%       |                | 0.2%     |
| /radiation                                   | 60.6%         | 10.5%      |                | 16.4%    |
|                                              |               |            |                |          |
|                                              |               |            |                |          |
| Resource Directories (OneFDA Weh)            | December 201E | change fr  | am nri         | or month |

| Resource Directories (OneEPA Web)             | December 2015 | change fr | om pri | or month |
|-----------------------------------------------|---------------|-----------|--------|----------|
| Bounce Rate: all Resource Directories         | 40.1%         | 3.6%      |        | 9.8%     |
| 3 highest Bounce Rates for RD homepages       |               |           |        |          |
| for directories with at least 1,000 entrances |               |           |        |          |
| /hydraulicfracturing                          | 74.2%         | 6.4%      |        | 9.5%     |
| /climate-change-water-sector                  | 71.3%         | 12.5%     |        | 21.0%    |
| /agriculture                                  | 65.6%         | 7.8%      |        | 13.3%    |