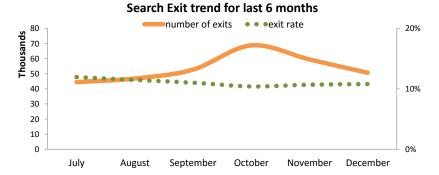

| Exits from Search Results                   | December 2015 | change f | rom pi         | rior month |
|---------------------------------------------|---------------|----------|----------------|------------|
| Number of Exits                             | 50,666        | -8,833   | $\blacksquare$ | -14.8%     |
| Exit Rate = Exits / Views of Search Results | 10.8%         | 0.1%     |                | 1.0%       |