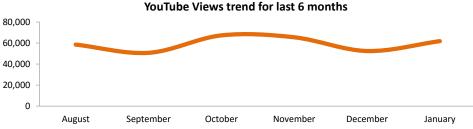

#### **YouTube Channel**

| Video Views            | January 2016 | change fro | m pr           | ior month |
|------------------------|--------------|------------|----------------|-----------|
| Monthly Views          | 61,821       | 9,376      |                | 17.9%     |
| Monthly Shares         | 331          | -56        | •              | -14.5%    |
| Monthly Comments       | 27           | -9         | $\blacksquare$ | -25.0%    |
| Net Subscribers Gained | 159          | 35         |                | 28.2%     |