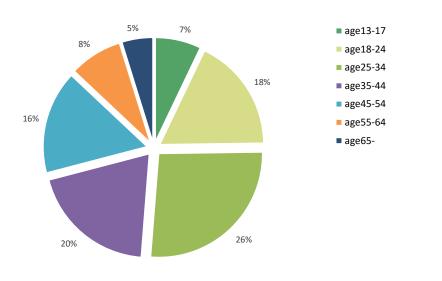

|                                            |                           | 1,870<br>1,865 |
|                                          | useartiif                     |                       |                                            |                           |                |
| http://www.regulations.gov/              |                               |                       |                                            |                           | 1,885          |
| usajobs.gov/studentsandgrads?            |                               |                       |                                            |                           | 1,553          |

## **Agency Web Traffic: Engagement Report**

Demographics

## **YouTube Channel**

**Monthly Statistics** 



January 2016





January 2016