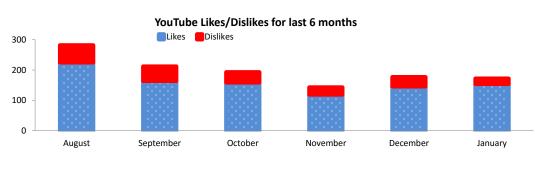

#### **YouTube Channel**

| Video Views            | January 2016 | change fro | m pr           | ior month |
|------------------------|--------------|------------|----------------|-----------|
| Monthly Views          | 61,821       | 9,376      |                | 17.9%     |
| Monthly Shares         | 331          | -56        | •              | -14.5%    |
| Monthly Comments       | 27           | -9         | $\blacksquare$ | -25.0%    |
| Net Subscribers Gained | 159          | 35         |                | 28.2%     |