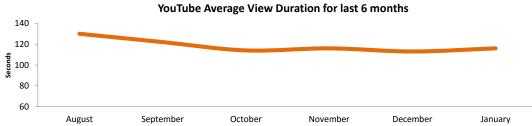

#### **YouTube Channel**

| Video Views            | January 2016 | change fro | m pr           | ior month |
|------------------------|--------------|------------|----------------|-----------|
| Monthly Views          | 61,821       | 9,376      |                | 17.9%     |
| Monthly Shares         | 331          | -56        | •              | -14.5%    |
| Monthly Comments       | 27           | -9         | $\blacksquare$ | -25.0%    |
| Net Subscribers Gained | 159          | 35         |                | 28.2%     |