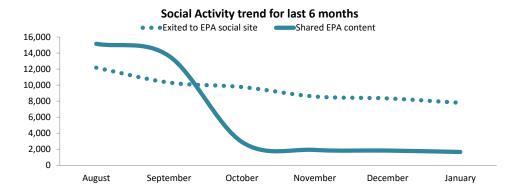

## **User Actions on EPA site**

| Contact                                                  | January 2016                   | change from prior month                                               |  |  |
|----------------------------------------------------------|--------------------------------|-----------------------------------------------------------------------|--|--|
| Clicked to Email EPA                                     | 9,337                          | 138 🛕 1.5%                                                            |  |  |
| Viewed Contact Us Page                                   | 87,978                         | 11,333 🛕 14.8%                                                        |  |  |
| Social Media                                             | January 2016                   | change from prior month                                               |  |  |
| Shared EPA content                                       | 1,659                          | -175 <b>▼</b> -9.5%                                                   |  |  |
| Total links shared                                       | 985                            | 266 🔺 37.0%                                                           |  |  |
| Exited to EPA social site                                | 8,971                          | 936 🛕 11.6%                                                           |  |  |
| Other Actions                                            | January 2016                   | change from prior month                                               |  |  |
| Other Actions                                            |                                | change from prior month                                               |  |  |
| Accessed External Link                                   | 359,103                        | 66,844 🛕 22.9%                                                        |  |  |
|                                                          | •                              |                                                                       |  |  |
| Accessed External Link                                   | 359,103                        | 66,844 🛕 22.9%                                                        |  |  |
| Accessed External Link Shares by Social Network          | 359,103<br>January 2016        | 66,844 	 22.9% change from prior month                                |  |  |
| Accessed External Link Shares by Social Network Facebook | 359,103<br>January 2016<br>754 | 66,844 \( \text{22.9}\)  change from prior month  -3 \( \text{-0.4}\) |  |  |