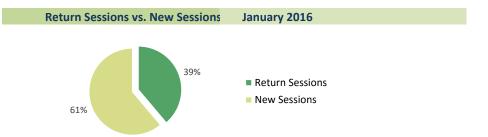

## **Engaged Segments**

| Return Sessions                           | January 2016 change from prior mor |                  |          | ior month      |
|-------------------------------------------|------------------------------------|------------------|----------|----------------|
| Return Sessions<br>Pages per Session      | 1,897,120<br>4.14                  | -240,883<br>0.23 | <b>V</b> | -11.3%<br>5.9% |
| compare to All Sessions Pages per Session | 4,883,153<br>3.26                  | -455,505<br>0.13 | <b>V</b> | -8.5%<br>4.2%  |