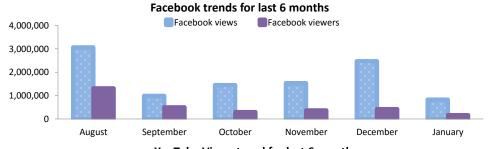

#### **Facebook**

|  | EPA page on Facebook             | January 2016 | change fi  | rom pri  | or month |
|--|----------------------------------|--------------|------------|----------|----------|
|  | Monthly Views                    | 830,807      | -1,642,221 | •        | -66.4%   |
|  | Monthly Viewers                  | 166,512      | -258,012   | <b>V</b> | -60.8%   |
|  | <b>Monthly News Feed Stories</b> | 14,557       | -20,833    | <b>V</b> | -58.9%   |
|  | Total Lifetime Likes             | 188,520      | 4,083      |          | 2.4%     |