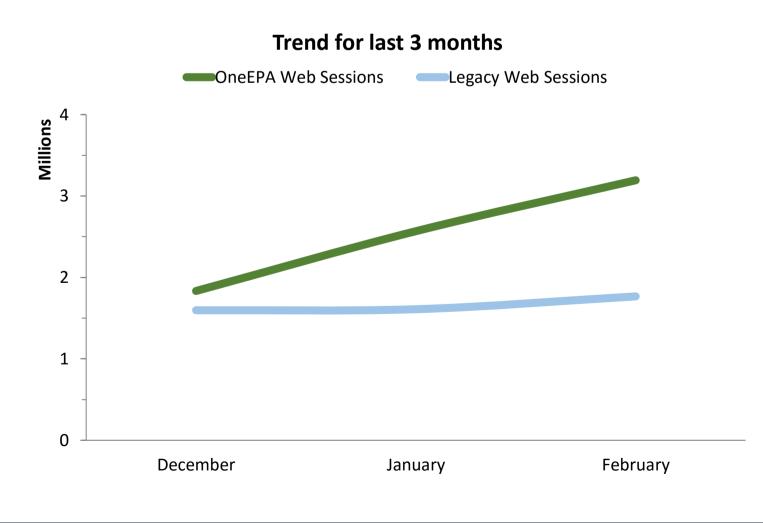

# **OneEPA Web vs. Legacy Web**

| OneEPAWeb  | epa.gov      | February 2016 | change from prior month |
|------------|--------------|---------------|-------------------------|
|            | Sessions     | 3,193,371     | 625,149 🔺 24.3%         |
|            | Pageviews    | 8,881,694     | 1,567,256 🔺 21.4%       |
| Legacy Web | www3.epa.gov | February 2016 | change from prior month |
|            | Sessions     | 1,767,236     | 157,419 🔺 9.8%          |
|            |              |               |                         |