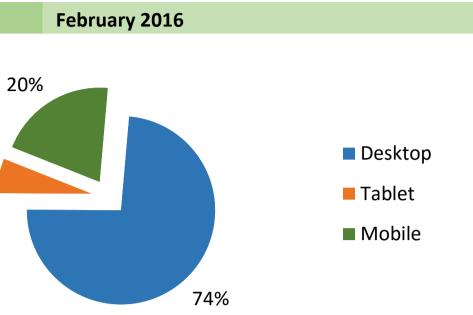

**All Traffic** includes epa.gov and subdomains like nepis.epa.gov, plus other EPA-related sites like energystar.gov and airnow.gov.

| Traffic Segments        | Sessions  | change from prior | month  | Pageviews  | change from | prior month   | Downloads | change fro | om prio | r month |
|-------------------------|-----------|-------------------|--------|------------|-------------|---------------|-----------|------------|---------|---------|
| Return Sessions         | 3,570,011 | 803,728 🔺         | 29.1%  | 11,559,219 | 2,615,588   | <b>2</b> 9.2% | 729,750   | 169,268    |         | 30.2%   |
| Desktop                 | 5,801,743 | 883,966 🔺         | 18.0%  | 18,174,321 | 2,895,040   | <b>1</b> 8.9% | 1,056,634 | 174,701    |         | 19.8%   |
| Tablet                  | 466,344   | 25,714 🔺          | 5.8%   | 1,077,808  | 65,600      | <b>6</b> .5%  | 26,836    | 1,887      |         | 7.6%    |
| Mobile                  | 1,603,964 | 286,183 🔺         | 21.7%  | 2,771,957  | 410,285     | <b>1</b> 7.4% | 58,223    | 5,046      |         | 9.5%    |
| Universities & Colleges | 437,085   | 169,289 🔺         | 63.2%  | 1,338,718  | 500,557     | <b>5</b> 9.7% | 65,418    | 23,230     |         | 55.1%   |
| EPA Employees           | 103,074   | -17,639 🔻         | -14.6% | 558,573    | 101,219     | -15.3%        | 42,203    | 6,955      |         | -14.1%  |