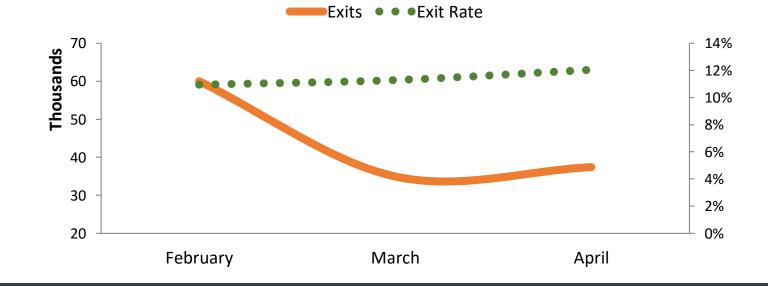

| Fuite from Coords Doorles                   |                   |           |         |          |
|---------------------------------------------|-------------------|-----------|---------|----------|
| Exits from Search Results                   | <b>April 2016</b> | change fi | om prio | or month |
| Number of Exits                             | 37,415            | 2,461     |         | 7.0%     |
| Exit Rate = Exits / Views of Search Results | 12.0%             | 0.8%      |         | 6.7%     |

#### Search Exit trend for last 3 months