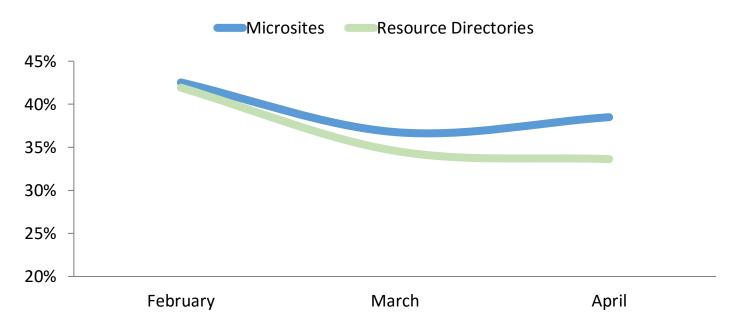

## **Navigation**

| Microsites (OneEPA Web)                      | April 2016 | change f | rom pr | ior month |
|----------------------------------------------|------------|----------|--------|-----------|
| Bounce Rate: all Microsites                  | 38.5%      | 1.7%     |        | 4.7%      |
| 3 highest Bounce Rates for MS homepages      |            |          |        |           |
| for microsites with at least 1,000 entrances |            |          |        |           |
| /gulfofmexico                                | 69.3%      | 2.2%     |        | 3.3%      |
| /burnwise                                    | 64.8%      | 0.9%     |        | 1.3%      |
| /statelocalclimate                           | 64.5%      | -0.5%    |        | -0.7%     |

| Resource Directories (OneEPA Web)             | <b>April 2016</b> | change f | rom pr | ior month |
|-----------------------------------------------|-------------------|----------|--------|-----------|
| Bounce Rate: all Resource Directories         | 33.6%             | -1.0%    |        | -2.8%     |
| 3 highest Bounce Rates for RD homepages       |                   |          |        |           |
| for directories with at least 1,000 entrances |                   |          |        |           |
| /hydraulicfracturing                          | 70.8%             | -0.8%    |        | -1.1%     |
| /aqs                                          | 60.8%             | -0.7%    |        | -1.2%     |
| /agriculture                                  | 58.7%             | 0.7%     |        | 1.1%      |

#### **Bounce Rate trend for last 3 months**