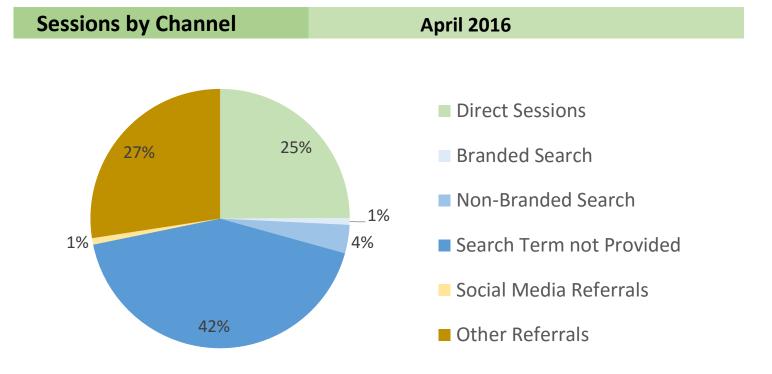

### **Referral Channel Metrics**

| Sessions by Channel       | % of all sessions | April 2016        | change fr | om pri   | or month |
|---------------------------|-------------------|-------------------|-----------|----------|----------|
| Direct Sessions           | 25%               | 1,962,330         | -10,472   | <b>V</b> | -0.5%    |
| Branded Search            | 1%                | 66,587            | -4,289    | _        | -6.1%    |
| Non-Branded Search        | 4%                | 278,786           | -28,026   |          | -9.1%    |
| Search Term Not Provided  | 42%               | 3,342,688         | 125,712   |          | 3.9%     |
|                           |                   |                   |           |          |          |
| Social Media Referrals    | 1%                | 62,525            | -3,830    |          | -5.8%    |
| Other Referrals           | 27%               | 2,158,710         | -38,956   |          | -1.8%    |
|                           |                   |                   |           |          |          |
| % New Sessions this month |                   | <b>April 2016</b> | change fr | om pri   | or month |
| Direct Sessions           | 33%               | 71.1%             | 2.7%      |          | 3.9%     |
| Branded Search            | 0%                | 21.5%             | -0.7%     | •        | -3.2%    |
| Non-Branded Search        | 3%                | 52.8%             | -0.2%     |          | -0.4%    |
| Search Term Not Provided  | 47%               | 60.0%             | -0.2%     | •        | -0.3%    |
| Social Media Referrals    | 1%                | 66.6%             | -1.2%     |          | -1.8%    |
| Other Referrals           | 15%               | 29.4%             | 1.8%      |          | 6.7%     |