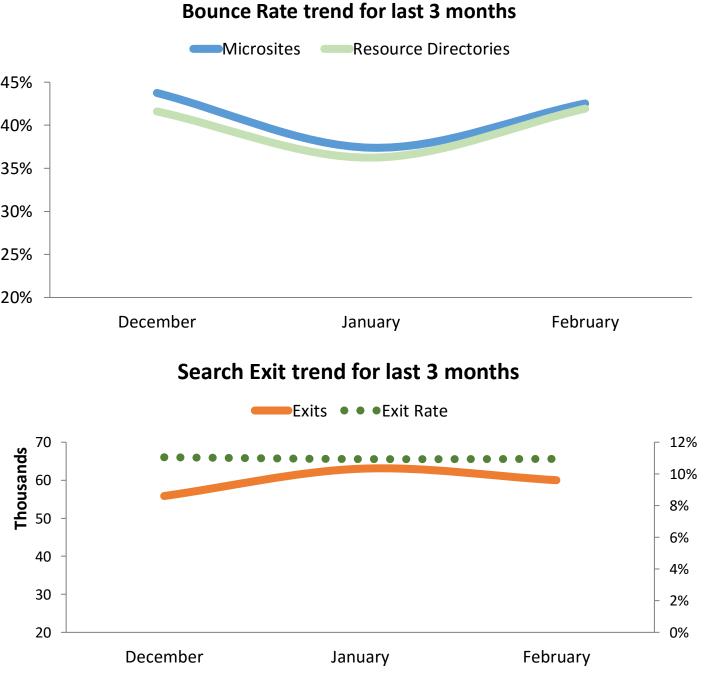

## Navigation

| Microsites (OneEPA Web)                                                                                         | February 2016           | change fr              | om pr        | ior month                 |
|-----------------------------------------------------------------------------------------------------------------|-------------------------|------------------------|--------------|---------------------------|
| Bounce Rate: all Microsites                                                                                     | 42.5%                   | 5.1%                   |              | 13.7%                     |
| 3 highest Bounce Rates for MS homepages                                                                         |                         |                        |              |                           |
| for microsites with at least 1,000 entrances                                                                    |                         |                        |              |                           |
| /osa                                                                                                            | 85.1%                   | 43.5%                  |              | 104.8%                    |
| /endangered-species                                                                                             | 83.0%                   | 38.9%                  |              | 88.4%                     |
| /ge-housatonic                                                                                                  | 80.9%                   | 46.0%                  |              | 131.7%                    |
|                                                                                                                 |                         |                        |              |                           |
| Resource Directories (OneEPA Web)                                                                               | February 2016           | change fr              | om pr        | ior month                 |
|                                                                                                                 |                         | 0                      | <b>U D</b> . |                           |
| Bounce Rate: all Resource Directories                                                                           | 41.9%                   | 5.7%                   |              | 15.7%                     |
| Bounce Rate: all Resource Directories<br>3 highest Bounce Rates for RD homepages                                |                         | •                      | <b>A</b>     |                           |
|                                                                                                                 |                         | •                      | <b>•</b>     |                           |
| 3 highest Bounce Rates for RD homepages                                                                         |                         | •                      |              |                           |
| <b>3 highest Bounce Rates for RD homepages</b><br>for directories with at least 1,000 entrances                 | 41.9%                   | 5.7%                   |              | 15.7%                     |
| <b>3 highest Bounce Rates for RD homepages</b><br>for directories with at least 1,000 entrances<br>/alj         | 41.9%<br>90.6%          | 5.7%<br>57.7%          |              | 15.7%<br>174.9%           |
| <b>3 highest Bounce Rates for RD homepages</b><br>for directories with at least 1,000 entrances<br>/alj<br>/sap | 41.9%<br>90.6%<br>87.8% | 5.7%<br>57.7%<br>47.9% |              | 15.7%<br>174.9%<br>120.2% |

| Exits from Search Results                   | February 2016 | change f | rom pri | or month |
|---------------------------------------------|---------------|----------|---------|----------|
| Number of Exits                             | 60,010        | -3,018   |         | -4.8%    |
| Exit Rate = Exits / Views of Search Results | 10.9%         | 0.0%     |         | 0.1%     |