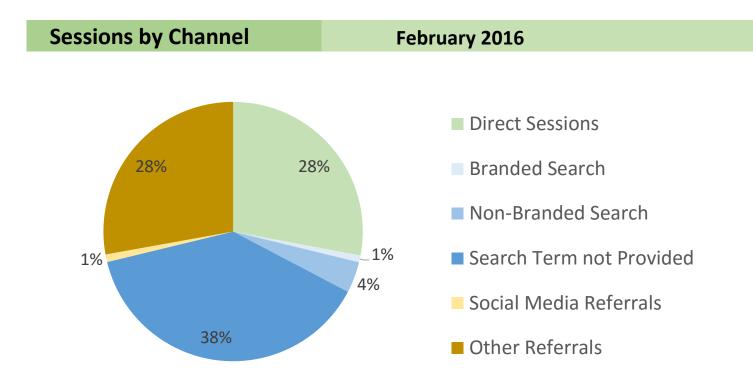

## **Referral Channel Metrics**

| Sessions by Channel                                                                                           | % of all sessions | February 2016                             | change f                        | rom pri | ior month                         |
|---------------------------------------------------------------------------------------------------------------|-------------------|-------------------------------------------|---------------------------------|---------|-----------------------------------|
| Direct Sessions                                                                                               | 28%               | 2,198,976                                 | 288,057                         |         | 15.1%                             |
|                                                                                                               |                   |                                           |                                 |         |                                   |
| Branded Search                                                                                                | 1%                | 67,031                                    | 13,236                          |         | 24.6%                             |
| Non-Branded Search                                                                                            | 4%                | 304,746                                   | 49,823                          |         | 19.5%                             |
| Search Term Not Provided                                                                                      | 39%               | 3,029,118                                 | 448,685                         |         | 17.4%                             |
|                                                                                                               |                   |                                           |                                 |         |                                   |
| Social Media Referrals                                                                                        | 1%                | 74,826                                    | 13,284                          |         | 21.6%                             |
| Other Referrals                                                                                               | 28%               | 2,188,188                                 | 382,479                         |         | 17.5%                             |
|                                                                                                               |                   |                                           |                                 |         |                                   |
|                                                                                                               |                   |                                           |                                 |         |                                   |
| % New Sessions this month                                                                                     |                   | February 2016                             | change f                        | rom pri | ior month                         |
| % New Sessions this month<br>Direct Sessions                                                                  | 36%               | <b>February 2016</b><br>71.1%             | change fr<br>1.3%               | rom pri | ior month<br>1.8%                 |
| Direct Sessions                                                                                               |                   | 71.1%                                     | 1.3%                            |         | 1.8%                              |
|                                                                                                               | 36%<br>0%         | · ·                                       | 0                               | rom pri |                                   |
| Direct Sessions                                                                                               |                   | 71.1%                                     | 1.3%                            |         | 1.8%                              |
| Direct Sessions<br>Branded Search                                                                             | 0%                | 71.1%<br>23.9%                            | 1.3%<br>-6.2%                   |         | 1.8%<br>-20.6%                    |
| Direct Sessions<br>Branded Search<br>Non-Branded Search<br>Search Term Not Provided                           | 0%<br>4%<br>44%   | 71.1%<br>23.9%<br>54.5%<br>61.8%          | 1.3%<br>-6.2%<br>-7.2%<br>-6.6% |         | 1.8%<br>-20.6%<br>-11.6%<br>-9.7% |
| Direct Sessions<br>Branded Search<br>Non-Branded Search<br>Search Term Not Provided<br>Social Media Referrals | 0%<br>4%          | 71.1%<br>23.9%<br>54.5%<br>61.8%<br>77.7% | 1.3%<br>-6.2%<br>-7.2%          |         | 1.8%<br>-20.6%<br>-11.6%          |
| Direct Sessions<br>Branded Search<br>Non-Branded Search<br>Search Term Not Provided                           | 0%<br>4%<br>44%   | 71.1%<br>23.9%<br>54.5%<br>61.8%          | 1.3%<br>-6.2%<br>-7.2%<br>-6.6% |         | 1.8%<br>-20.6%<br>-11.6%<br>-9.7% |