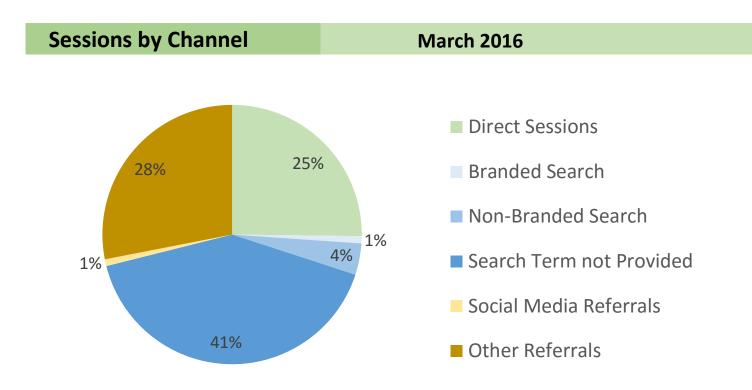

## **Referral Channel Metrics**

| Soccions by Channel                                                                 | % of all coscions | March 2016                       | change f                         |             | or month                         |
|-------------------------------------------------------------------------------------|-------------------|----------------------------------|----------------------------------|-------------|----------------------------------|
| Sessions by Channel                                                                 | % of all sessions | March 2016                       | change from prior r              |             | or month                         |
| Direct Sessions                                                                     | 25%               | 1,972,802                        | -226,174                         |             | -10.3%                           |
|                                                                                     |                   |                                  |                                  |             |                                  |
| Branded Search                                                                      | 1%                | 70,876                           | 3,845                            |             | 5.7%                             |
| Non-Branded Search                                                                  | 4%                | 306,812                          | 2,066                            |             | 0.7%                             |
| Search Term Not Provided                                                            | 41%               | 3,216,976                        | 187,858                          |             | 6.2%                             |
|                                                                                     |                   |                                  | -                                |             |                                  |
| Social Media Referrals                                                              | 1%                | 66,355                           | -8,471                           |             | -11.3%                           |
| Other Referrals                                                                     | 28%               | 2,197,666                        | 9,478                            |             | 0.4%                             |
|                                                                                     |                   |                                  |                                  |             |                                  |
|                                                                                     |                   |                                  |                                  |             |                                  |
| % New Sessions this month                                                           |                   | March 2016                       | change f                         | rom pri     | or month                         |
| % New Sessions this month<br>Direct Sessions                                        | 33%               | March 2016<br>68.4%              | change fi<br>-2.7%               | rom pri     | ior month<br>-3.7%               |
| Direct Sessions                                                                     | 33%<br>0%         |                                  | 0                                | rom pri     |                                  |
|                                                                                     |                   | 68.4%                            | -2.7%                            | •           | -3.7%                            |
| Direct Sessions<br>Branded Search                                                   | 0%                | 68.4%<br>22.2%                   | -2.7%<br>-1.7%                   | ▼<br>▼      | -3.7%<br>-7.3%                   |
| Direct Sessions<br>Branded Search<br>Non-Branded Search<br>Search Term Not Provided | 0%<br>4%<br>47%   | 68.4%<br>22.2%<br>53.1%<br>60.1% | -2.7%<br>-1.7%<br>-1.4%<br>-1.7% | ▼<br>▼<br>▼ | -3.7%<br>-7.3%<br>-2.6%<br>-2.7% |
| Direct Sessions<br>Branded Search<br>Non-Branded Search                             | 0%<br>4%          | 68.4%<br>22.2%<br>53.1%          | -2.7%<br>-1.7%<br>-1.4%          | ▼<br>▼<br>▼ | -3.7%<br>-7.3%<br>-2.6%          |