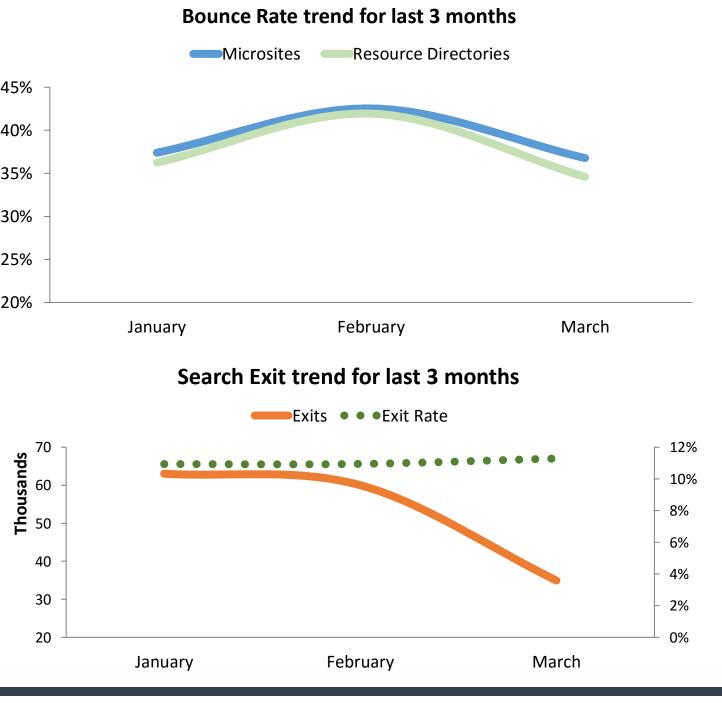

## Navigation

| Microsites (OneEPA Web)                       | March 2016 | change fi                    | rom pi | rior month |
|-----------------------------------------------|------------|------------------------------|--------|------------|
| Bounce Rate: all Microsites                   | 36.8%      | -5.8%                        |        | -13.5%     |
| 3 highest Bounce Rates for MS homepages       |            |                              |        |            |
| for microsites with at least 1,000 entrances  |            |                              |        |            |
| /gulfofmexico                                 | 67.1%      | 2.3%                         |        | 3.6%       |
| /statelocalclimate                            | 64.9%      | NA                           |        | NA         |
| /burnwise                                     | 63.9%      | 2.3%                         |        | 3.8%       |
|                                               |            |                              |        |            |
| Resource Directories (OneEPA Web)             | March 2016 | 2016 change from prior month |        |            |
| Bounce Rate: all Resource Directories         | 34.6%      | -7.3%                        |        | -17.5%     |
| 3 highest Bounce Rates for RD homepages       |            |                              |        |            |
| for directories with at least 1,000 entrances |            |                              |        |            |
| /hydraulicfracturing                          | 71.5%      | 1.3%                         |        | 1.9%       |
| /climate-change-water-sector                  | 63.4%      | -2.6%                        |        | -4.0%      |
| /quality                                      | 62.5%      | 4.6%                         |        | 8.0%       |
|                                               |            |                              |        |            |
| Exits from Search Results                     | March 2016 | change fi                    | om ni  | rior month |
| Number of Exits                               | 34,954     | -25,056                      |        | -41.8%     |
| Exit Rate = Exits / Views of Search Results   | 11.3%      | 0.3%                         |        | 3.1%       |
|                                               |            |                              |        |            |