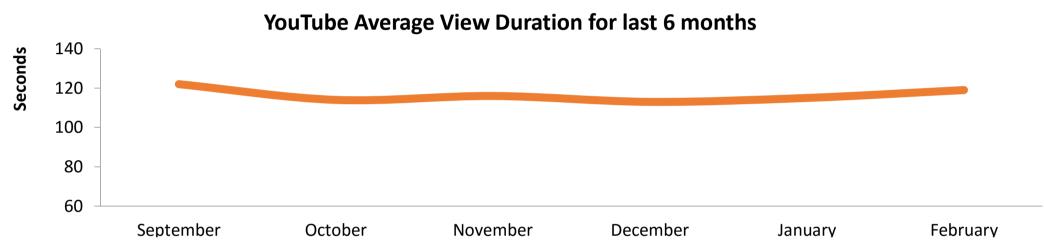

### YouTube Views trend for last 6 months

## **YouTube Channel**

| Video Views             | February 2016 | change from prior month |
|-------------------------|---------------|-------------------------|
| <b>Monthly Views</b>    | 60,905        | 1,607 🛕 2.7%            |
| <b>Monthly Shares</b>   | 331           | -206 <b>▼</b> -38.4%    |
| <b>Monthly Comments</b> | 27            | -5 <b>▼</b> -15.6%      |
| Net Subscribers Gained  | 159           | -25 <b>▼</b> -13.6%     |