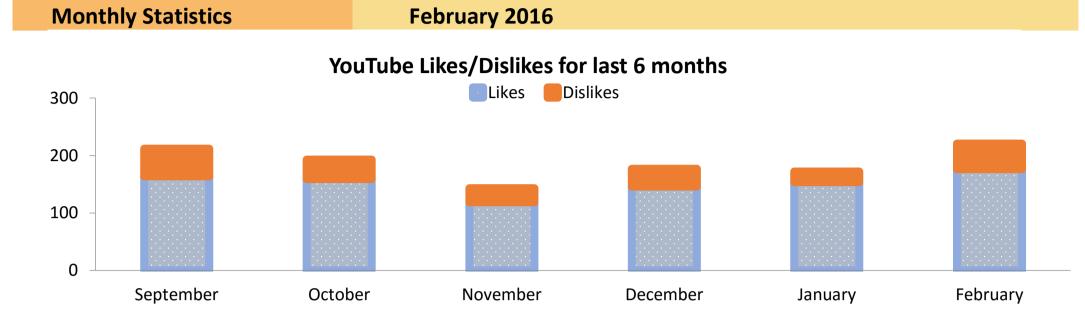

### YouTube Views trend for last 6 months

## **YouTube Channel**

| Video Views             | February 2016 | change from prior month |
|-------------------------|---------------|-------------------------|
| <b>Monthly Views</b>    | 60,905        | 1,607 🛕 2.7%            |
| <b>Monthly Shares</b>   | 331           | -206 <b>▼</b> -38.4%    |
| <b>Monthly Comments</b> | 27            | -5 <b>▼</b> -15.6%      |
| Net Subscribers Gained  | 159           | -25 <b>▼</b> -13.6%     |