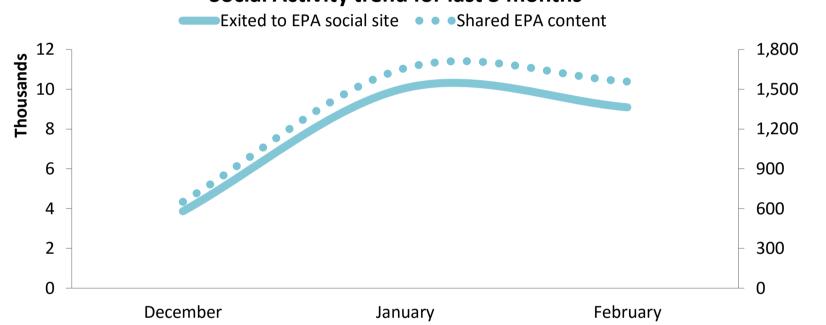

#### **Social Activity trend for last 3 months**

## **User Actions on EPA site**

| February 2016 | change from prior month                                                                            |
|---------------|----------------------------------------------------------------------------------------------------|
| 11,454        | 4,636 🔺 68.0%                                                                                      |
| 103,391       | 12,367 🔺 13.6%                                                                                     |
| February 2016 | change from prior month                                                                            |
| 1,659         | 1,008 🔺 154.8%                                                                                     |
| 1,032         | 47 🔺 4.8%                                                                                          |
| 10,055        | 6,188 🔺 160.0%                                                                                     |
| February 2016 | change from prior month                                                                            |
| 483,117       | 89,296 🔺 22.7%                                                                                     |
| February 2016 | change from prior month                                                                            |
| 684           | -70 <b>▼</b> -9.3%                                                                                 |
| 469           | -25 <b>▼</b> -5.1%                                                                                 |
| 221           | -28 <b>▼</b> -11.2%                                                                                |
| 183           | 21 🛕 13.0%                                                                                         |
|               | 103,391  February 2016  1,659  1,032  10,055  February 2016  483,117  February 2016  684  469  221 |