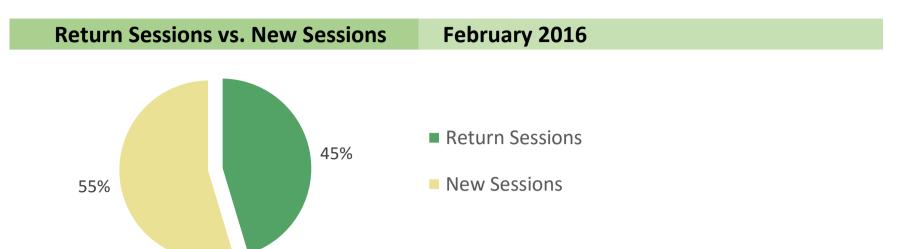

## **Engaged Segments**

| Return Sessions                           | February 2016     | change from prior mor |          |               |
|-------------------------------------------|-------------------|-----------------------|----------|---------------|
| Return Sessions Pages per Session         | 3,570,011<br>3.24 | 803,728<br>0.00       | <b>A</b> | 29.1%<br>0.1% |
| compare to All Sessions Pages per Session | 7,872,051<br>2.80 | 1,195,863<br>0.00     | <b>A</b> | 17.9%<br>0.1% |