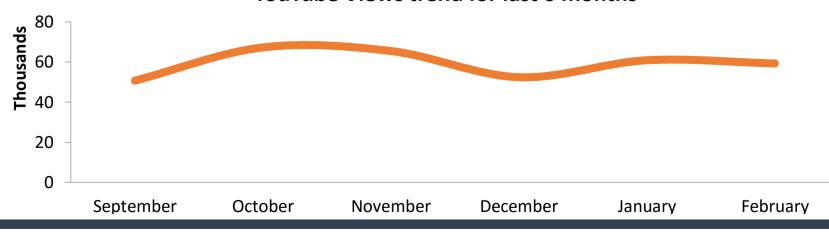

### YouTube Views trend for last 6 months

## **YouTube Channel**

| Video Views             | February 2016 | change from prior month |
|-------------------------|---------------|-------------------------|
| <b>Monthly Views</b>    | 60,905        | 1,607 🛕 2.7%            |
| <b>Monthly Shares</b>   | 331           | -206 <b>▼</b> -38.4%    |
| <b>Monthly Comments</b> | 27            | -5 <b>▼</b> -15.6%      |
| Net Subscribers Gained  | 159           | -25 <b>▼</b> -13.6%     |