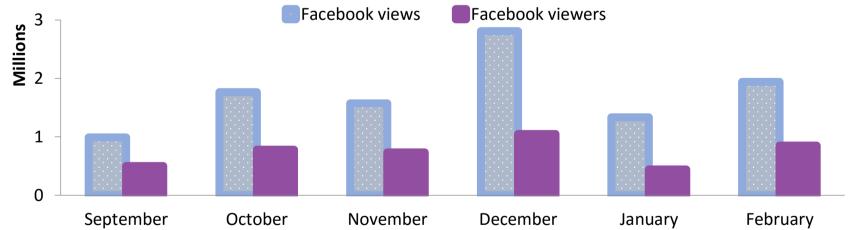

## Facebook trends for last 6 months

## **Facebook**

| EPA page on Facebook             | February 2016 | change fr | om pr | ior month |
|----------------------------------|---------------|-----------|-------|-----------|
| <b>Monthly Views</b>             | 1,939,180     | 606,870   |       | 45.6%     |
| <b>Monthly Viewers</b>           | 847,035       | 406,660   |       | 92.3%     |
| <b>Monthly News Feed Stories</b> | 14,217        | -2,428    |       | -14.6%    |
| <b>Total Lifetime Likes</b>      | 192,571       | 4,151     |       | 2.1%      |