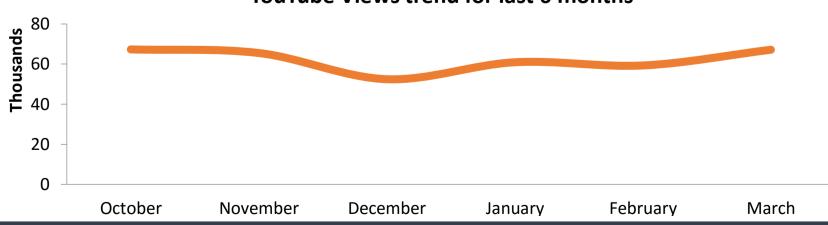

## **YouTube Channel**

| Video Views             | <b>March 2016</b> | change fr | change from prior month |       |
|-------------------------|-------------------|-----------|-------------------------|-------|
| <b>Monthly Views</b>    | 67,144            | 7,846     |                         | 13.2% |
| <b>Monthly Shares</b>   | 566               | 29        |                         | 5.4%  |
| <b>Monthly Comments</b> | 42                | 10        |                         | 31.3% |
| Net Subscribers Gained  | 191               | 7         |                         | 3.8%  |

#### YouTube Views trend for last 6 months

## **YouTube Channel**