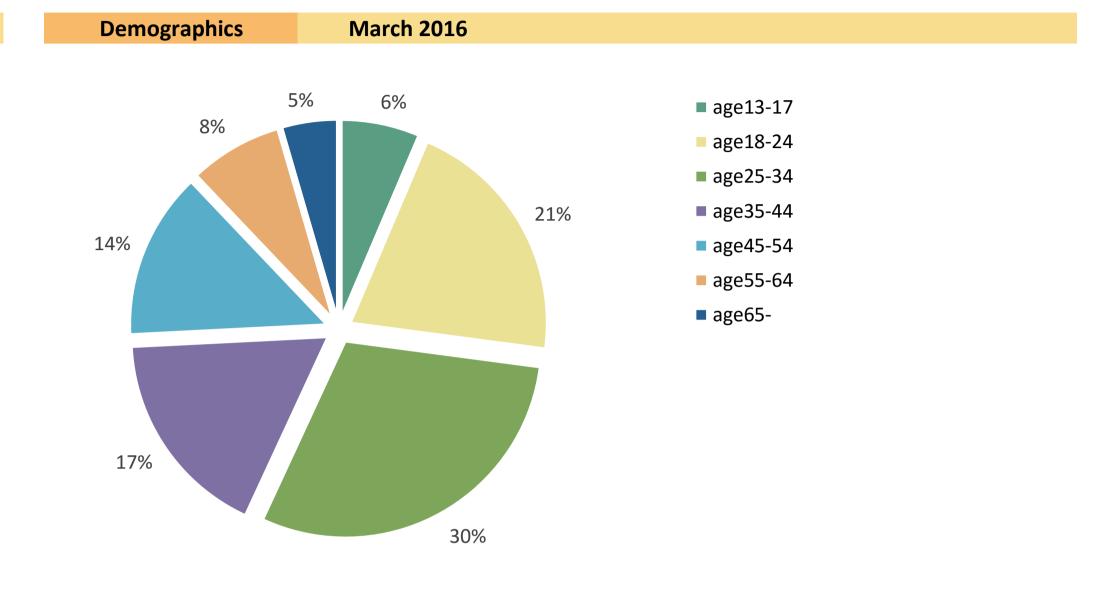

ttps://epa.usajobs.gov/search/a         | dvancedsearch            |                       |                                             |                           | 2,        |
| http://www.ecfr.gov/                     |                          |                       |                                             |                           | 2,        |
| https://www.usajobs.gov/studen           | tsandgrads               |                       |                                             |                           | 2,3       |
| iittps.//www.usajobs.gov/studeii         |                          |                       |                                             |                           |           |

## **Agency Web Traffic: Engagement Report**

## **YouTube Channel**