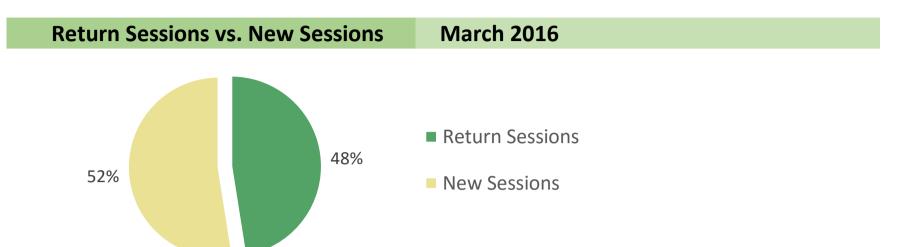

## **Engaged Segments**

| Return Sessions                           | March 2016 change from prio |                  |          | ior month     |
|-------------------------------------------|-----------------------------|------------------|----------|---------------|
| Return Sessions<br>Pages per Session      | 3,727,713<br>3.23           | 157,702<br>-0.01 | <b>A</b> | 4.4%<br>-0.3% |
| compare to All Sessions Pages per Session | 7,847,592<br>2.86           | -24,459<br>0.06  | <b>V</b> | -0.3%<br>2.1% |