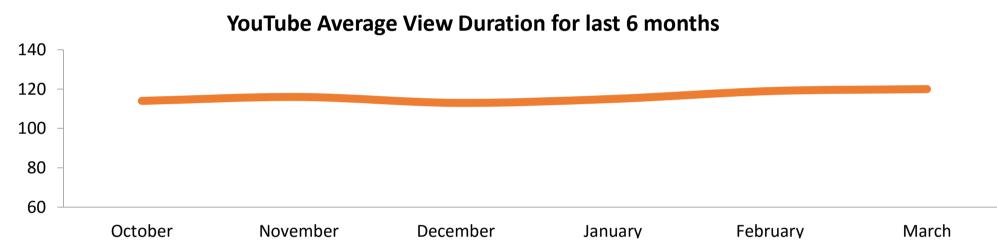

https://epa.usajobs.gov/search/a         | dvancedsearch            |                       |                                             |                           | 2,        |
| http://www.ecfr.gov/                     |                          |                       |                                             |                           | 2,        |
| https://www.usajobs.gov/studen           | tsandgrads               |                       |                                             |                           | 2,3       |
| iittps.//www.usajobs.gov/studeii         |                          |                       |                                             |                           |           |

## **Agency Web Traffic: Engagement Report**

## **YouTube Channel**