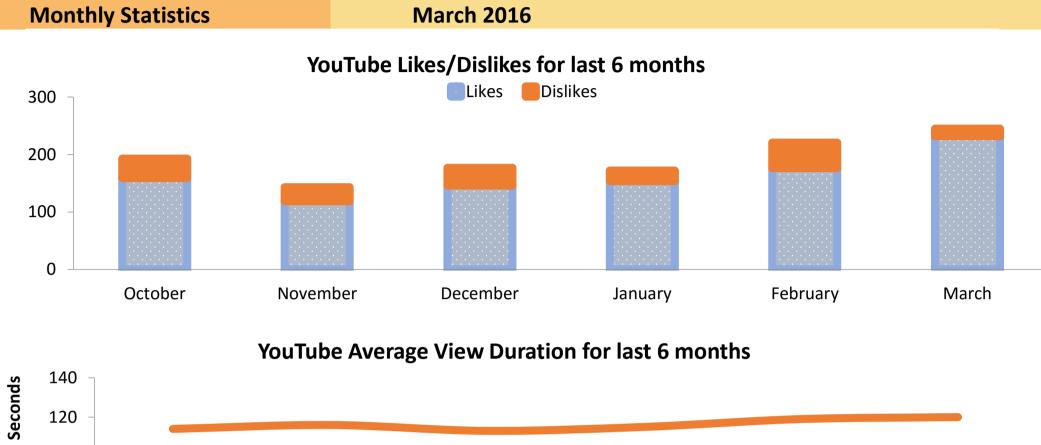

## **YouTube Channel**

| Video Views             | <b>March 2016</b> | change fr | change from prior month |       |
|-------------------------|-------------------|-----------|-------------------------|-------|
| <b>Monthly Views</b>    | 67,144            | 7,846     |                         | 13.2% |
| <b>Monthly Shares</b>   | 566               | 29        |                         | 5.4%  |
| <b>Monthly Comments</b> | 42                | 10        |                         | 31.3% |
| Net Subscribers Gained  | 191               | 7         |                         | 3.8%  |

## **YouTube Channel**