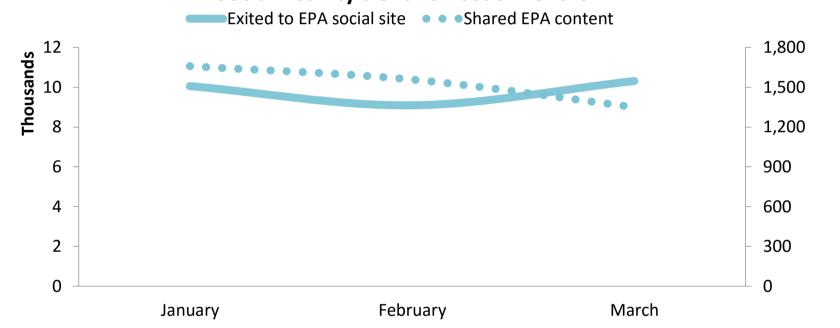

### **User Actions on EPA site**

| Contact                          | March 2016        | change from prior month |
|----------------------------------|-------------------|-------------------------|
| <b>Clicked to Email EPA</b>      | 8,381             | -1,892 <b>▼</b> -18.4%  |
| <b>Viewed Contact Us Page</b>    | 108,207           | 4,816 🔺 4.7%            |
| Social Media                     | March 2016        | change from prior month |
| <b>Shared EPA content</b>        | 1,350             | -208 <b>▼</b> -13.4%    |
| Total links shared               | 1,014             | -18 <b>▼</b> -1.7%      |
| <b>Exited to EPA social site</b> | 10,312            | 1,220 🛕 13.4%           |
| Other Actions                    | March 2016        | change from prior month |
| <b>Accessed External Link</b>    | 415,434           | -51,976 <b>▼</b> -11.1% |
| Shares by Social Network         | <b>March 2016</b> | change from prior month |
| Facebook                         | 654               | -30 -4.4%               |
| Google+                          | 415               | -54 <b>▼</b> -11.5%     |
| Twitter                          | 173               | -48 -21.7%              |
| Pinterest                        | 108               | -75 -41.0%              |
| T III CO COC                     |                   |                         |

#### **Social Activity trend for last 3 months**