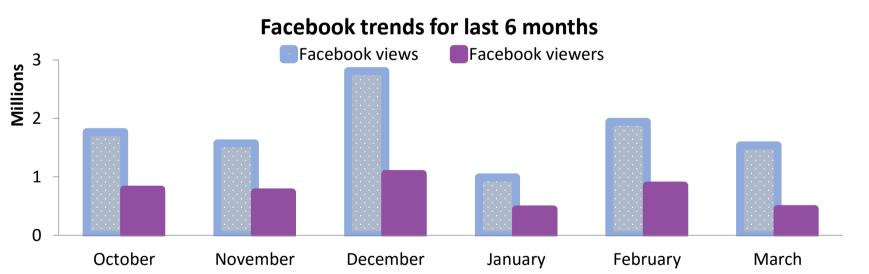

## **Facebook**

| EPA page on Facebook             | <b>March 2016</b> | change f | rom pr | ior month |
|----------------------------------|-------------------|----------|--------|-----------|
| <b>Monthly Views</b>             | 1,536,399         | -402,781 |        | -20.8%    |
| <b>Monthly Viewers</b>           | 448,209           | -398,826 |        | -47.1%    |
| <b>Monthly News Feed Stories</b> | 20,708            | 6,491    |        | 45.7%     |
| <b>Total Lifetime Likes</b>      | 196,689           | 4,118    |        | 2.1%      |