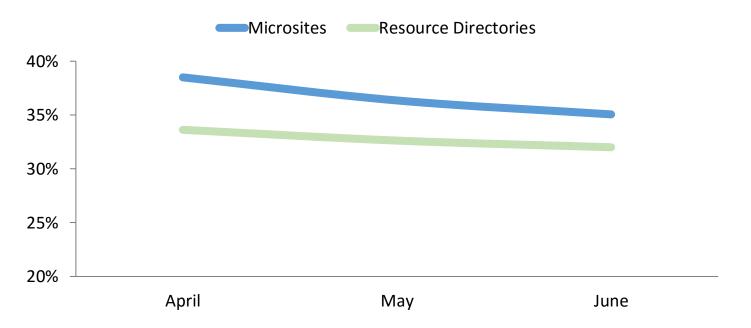

### **Navigation**

| Microsites (OneEPA Web)                      | June 2016 | change f | rom pr | rior month |
|----------------------------------------------|-----------|----------|--------|------------|
| Bounce Rate: all Microsites                  | 35.1%     | -1.3%    |        | -3.6%      |
| 3 highest Bounce Rates for MS homepages      |           |          |        |            |
| for microsites with at least 1,000 entrances |           |          |        |            |
| /burnwise                                    | 64.9%     | -0.9%    |        | -1.3%      |
| /heat-islands                                | 61.0%     | 1.8%     |        | 3.1%       |
| /nep                                         | 57.4%     | 0.7%     |        | 1.3%       |

| Resource Directories (OneEPA Web)             | June 2016 | change f | rom pi | rior month |
|-----------------------------------------------|-----------|----------|--------|------------|
| Bounce Rate: all Resource Directories         | 32.0%     | -0.6%    |        | -1.9%      |
| 3 highest Bounce Rates for RD homepages       |           |          |        |            |
| for directories with at least 1,000 entrances |           |          |        |            |
| /hydraulicfracturing                          | 70.9%     | -2.0%    |        | -2.8%      |
| /agriculture                                  | 62.2%     | 1.5%     |        | 2.5%       |
| /aqs                                          | 60.6%     | 0.0%     |        | 0.1%       |

#### **Bounce Rate trend for last 3 months**