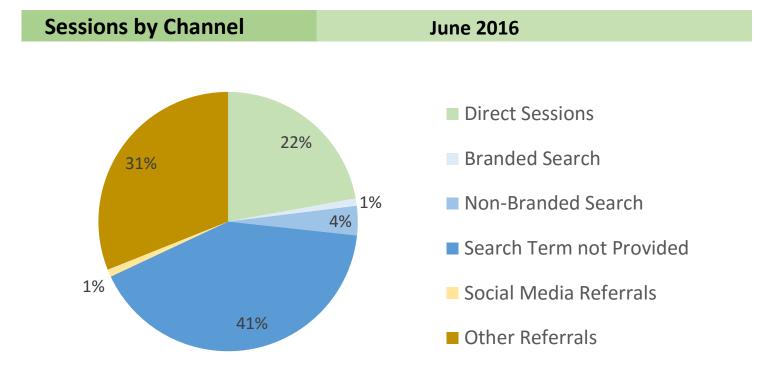

### **Referral Channel Metrics**

| Sessions by Channel       | % of all sessions | June 2016 | change fr | om pri | or month |
|---------------------------|-------------------|-----------|-----------|--------|----------|
| Direct Sessions           | 22%               | 1,529,566 | -292,056  | _      | -16.0%   |
| Branded Search            | 1%                | 63,881    | 1,351     |        | 2.2%     |
| Non-Branded Search        | 4%                | 252,929   | -5,021    |        | -1.9%    |
| Search Term Not Provided  | 41%               | 2,854,754 | -349,839  |        | -10.9%   |
| Social Media Referrals    | 1%                | 64,117    | -23,734   | •      | -27.0%   |
| Other Referrals           | 31%               | 2,145,957 | 125,360   |        | 5.8%     |
| % New Sessions this month |                   | June 2016 | change fr | om nri | or month |
|                           | 200/              |           | 0         | on pn  |          |
| Direct Sessions           | 29%               | 67.3%     | -3.5%     | •      | -5.0%    |
| Branded Search            | 0%                | 18.5%     | -1.8%     | •      | -8.8%    |
| Non-Branded Search        | 4%                | 50.8%     | -2.7%     |        | -5.1%    |
| Search Term Not Provided  | 50%               | 61.1%     | -0.6%     |        | -1.0%    |
| Social Media Referrals    | 1%                | 67.2%     | -0.2%     |        | -0.2%    |
| Other Referrals           | 16%               | 26.0%     | -2.8%     |        | -9.6%    |