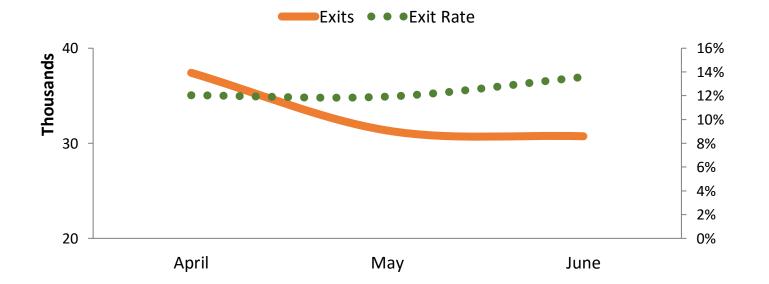

| Exits from Search Results                   |                  |          |        |           |
|---------------------------------------------|------------------|----------|--------|-----------|
| exits from Search Results                   | <b>June 2016</b> | change f | rom pr | ior month |
| Number of Exits                             | 30,738           | -604     |        | -1.9%     |
| Exit Rate = Exits / Views of Search Results | 13.6%            | 1.6%     |        | 13.8%     |

### Search Exit trend for last 3 months