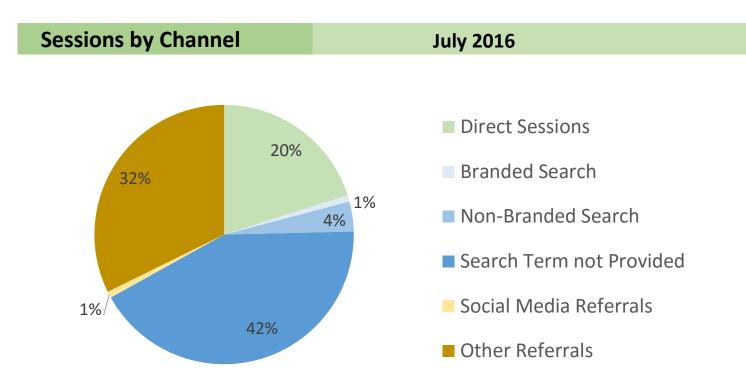

## **Referral Channel Metrics**

| Sessions by Channel                                                                                           | % of all sessions     | July 2016                                 | change f                             | rom pr | ior month                            |
|---------------------------------------------------------------------------------------------------------------|-----------------------|-------------------------------------------|--------------------------------------|--------|--------------------------------------|
| Direct Sessions                                                                                               | 20%                   | 1,264,224                                 | -265,342                             |        | -17.3%                               |
|                                                                                                               |                       |                                           |                                      |        |                                      |
| Branded Search                                                                                                | 1%                    | 51,614                                    | -12,267                              |        | -19.2%                               |
| Non-Branded Search                                                                                            | 4%                    | 234,161                                   | -18,768                              |        | -7.4%                                |
| Search Term Not Provided                                                                                      | 42%                   | 2,661,788                                 | -192,966                             |        | -6.8%                                |
|                                                                                                               |                       |                                           |                                      |        |                                      |
| Social Media Referrals                                                                                        | 1%                    | 50,346                                    | -13,771                              |        | -21.5%                               |
| Other Referrals                                                                                               | 32%                   | 2,030,775                                 | -115,182                             |        | -5.7%                                |
|                                                                                                               |                       |                                           |                                      |        |                                      |
|                                                                                                               |                       |                                           |                                      |        |                                      |
| % New Sessions this month                                                                                     |                       | July 2016                                 | change f                             | rom pr | ior month                            |
| % New Sessions this month<br>Direct Sessions                                                                  | 27%                   | July 2016<br>68.2%                        | change f<br>0.9%                     | rom pr | ior month<br>1.4%                    |
| Direct Sessions                                                                                               | · · · · ·             | -                                         | 0                                    | rom pr | 1.4%                                 |
|                                                                                                               | 27%<br>0%             | -                                         | 0                                    | rom pr |                                      |
| Direct Sessions                                                                                               | · · · · ·             | 68.2%                                     | 0.9%                                 | rom pr | 1.4%                                 |
| Direct Sessions<br>Branded Search                                                                             | 0%                    | 68.2%<br>18.9%                            | 0.9%<br>0.4%                         |        | 1.4%<br>1.9%                         |
| Direct Sessions<br>Branded Search<br>Non-Branded Search<br>Search Term Not Provided                           | 0%<br>4%<br>52%       | 68.2%<br>18.9%<br>53.9%<br>62.1%          | 0.9%<br>0.4%<br>3.1%<br>1.0%         |        | 1.4%<br>1.9%<br>6.1%<br>1.6%         |
| Direct Sessions<br>Branded Search<br>Non-Branded Search<br>Search Term Not Provided<br>Social Media Referrals | 0%<br>4%<br>52%<br>1% | 68.2%<br>18.9%<br>53.9%<br>62.1%<br>67.7% | 0.9%<br>0.4%<br>3.1%<br>1.0%<br>0.5% |        | 1.4%<br>1.9%<br>6.1%<br>1.6%<br>0.8% |
| Direct Sessions<br>Branded Search<br>Non-Branded Search<br>Search Term Not Provided                           | 0%<br>4%<br>52%       | 68.2%<br>18.9%<br>53.9%<br>62.1%          | 0.9%<br>0.4%<br>3.1%<br>1.0%         |        | 1.4%<br>1.9%<br>6.1%<br>1.6%         |