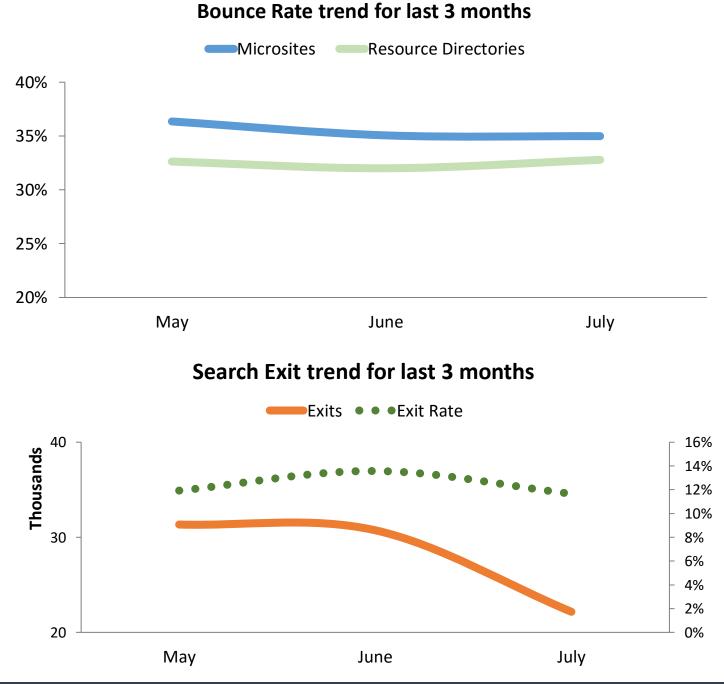

## Navigation

| Microsites (OneEPA Web)                       | July 2016 | change fi | rom pr | rior month |
|-----------------------------------------------|-----------|-----------|--------|------------|
| Bounce Rate: all Microsites                   | 35.0%     | -0.1%     |        | -0.2%      |
| 3 highest Bounce Rates for MS homepages       |           |           |        |            |
| for microsites with at least 1,000 entrances  |           |           |        |            |
| /ejscreen                                     | 63.0%     | 28.0%     |        | 80.0%      |
| /burnwise                                     | 62.7%     | -2.3%     |        | -3.5%      |
| /heat-islands                                 | 61.3%     | 0.3%      |        | 0.5%       |
|                                               |           |           |        |            |
| Recourse Directories (OneEDA Mich)            |           |           |        |            |
| Resource Directories (OneEPA Web)             | July 2016 |           | rom pr | rior month |
| Bounce Rate: all Resource Directories         | 32.8%     | 0.8%      |        | 2.4%       |
| 3 highest Bounce Rates for RD homepages       |           |           |        |            |
| for directories with at least 1,000 entrances |           |           |        |            |
| /hydraulicfracturing                          | 71.4%     | 0.5%      |        | 0.7%       |
| /agriculture                                  | 60.1%     | -2.1%     |        | -3.3%      |
| /aqs                                          | 59.4%     | -1.2%     |        | -2.1%      |
|                                               |           |           |        |            |
|                                               |           |           |        |            |
| Exits from Search Results                     | July 2016 | change fi | rom pr | rior month |
| Number of Exits                               | 22,165    | -8,573    |        | -27.9%     |
| Exit Rate = Exits / Views of Search Results   | 11.7%     | -1.9%     |        | -14.1%     |
|                                               |           |           |        |            |