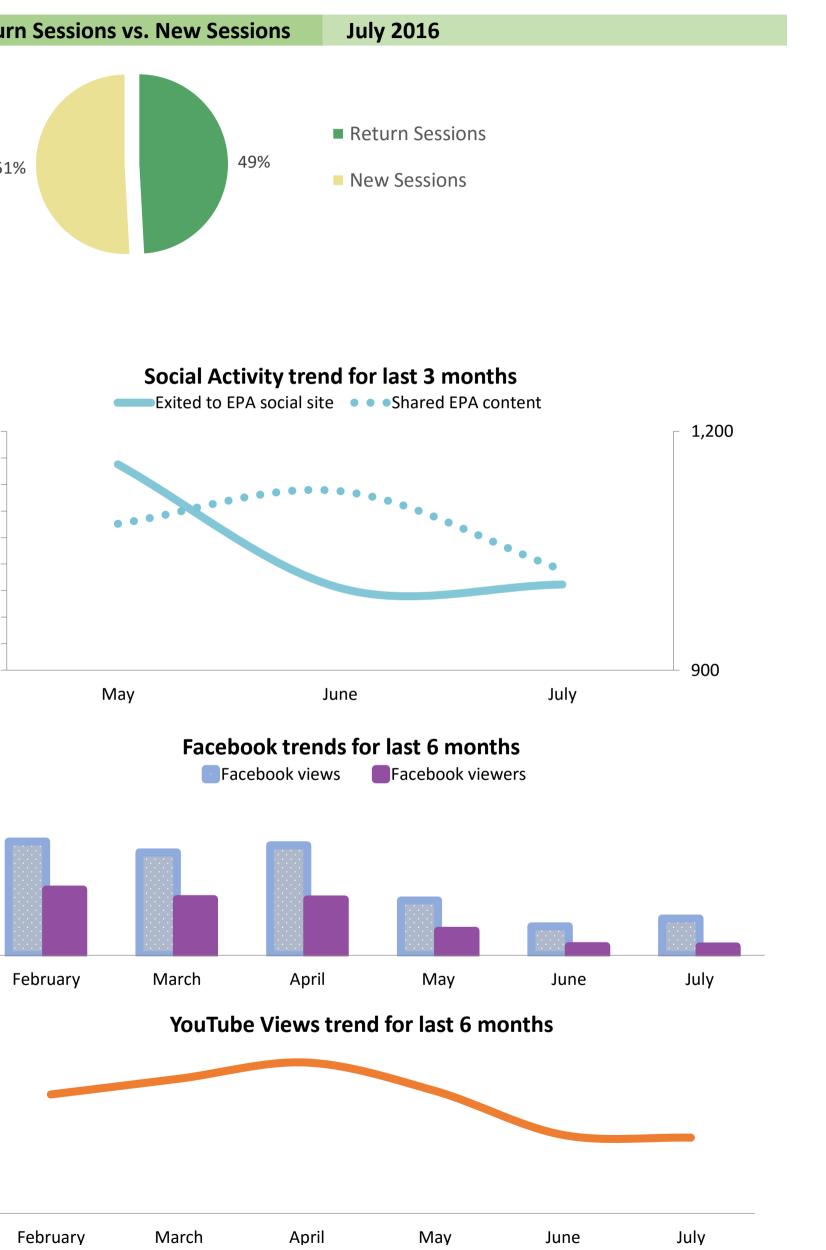

## Agency Web Traffic: Engagement Report

| -                         |           |           |                |               |
|---------------------------|-----------|-----------|----------------|---------------|
| Engaged Segments          |           |           |                |               |
| Return Sessions           | July 2016 | change fr | om prior month | Re            |
| Return Sessions           | 3,098,668 | -306,828  | ▼ -9.0%        |               |
| Pages per Session         | 2.96      | -1.51     | ▼ -33.8%       |               |
| compare to All Sessions   | 6,306,388 | -634,872  | ▼ -9.1%        |               |
| Pages per Session         | 2.55      | -0.87     | -25.5%         |               |
| User Actions on EPA si    | te        |           |                |               |
| Contact                   | July 2016 | change fr | om prior month |               |
| Clicked to Email EPA      | 5,695     | -1,552    | -21.4%         |               |
| Viewed Contact Us Page    | 86,992    | -9,542    | ▼ -9.9%        |               |
| Social Media              | July 2016 | change fr | om prior month |               |
| Shared EPA content        | 1,026     | -99       | ▼ -8.8%        | ع 1<br>ع      |
| Total links shared        | 695       | -68       | -8.9%          | 1<br>sanc     |
| Exited to EPA social site | 9,523     | 13        | <b>A</b> 0.1%  | Thousands     |
| Other Actions             | July 2016 | change fr | om prior month | 1             |
| Accessed External Link    | 364,735   | -13,750   | ▼ -3.6%        | 1             |
| Shares by Social Network  | July 2016 | change fr | om prior month | 1             |
| Facebook                  | 537       | -32       | -5.6%          |               |
| Google+                   | 299       | -37       | -11.0%         |               |
| Twitter                   | 131       | -21<br>-9 | -13.8%         |               |
| Pinterest                 | 59        | -9        | -13.2%         |               |
| Facebook                  |           |           |                |               |
| EPA page on Facebook      | July 2016 | change fr | om prior month | su            |
| Marthly Marth             |           | 120 502   |                | <b>ii</b> 2 - |

| EPA page on Facebook             | July 2016 | change from prior month |
|----------------------------------|-----------|-------------------------|
| Monthly Views                    | 630,954   | 138,582 🔺 28.1%         |
| Monthly Viewers                  | 150,477   | -3,226 🔻 -2.1%          |
| <b>Monthly News Feed Stories</b> | 7,672     | -776 🔻 -9.2%            |
| Total Lifetime Likes             | 205,732   | 1,103 🔺 0.6%            |