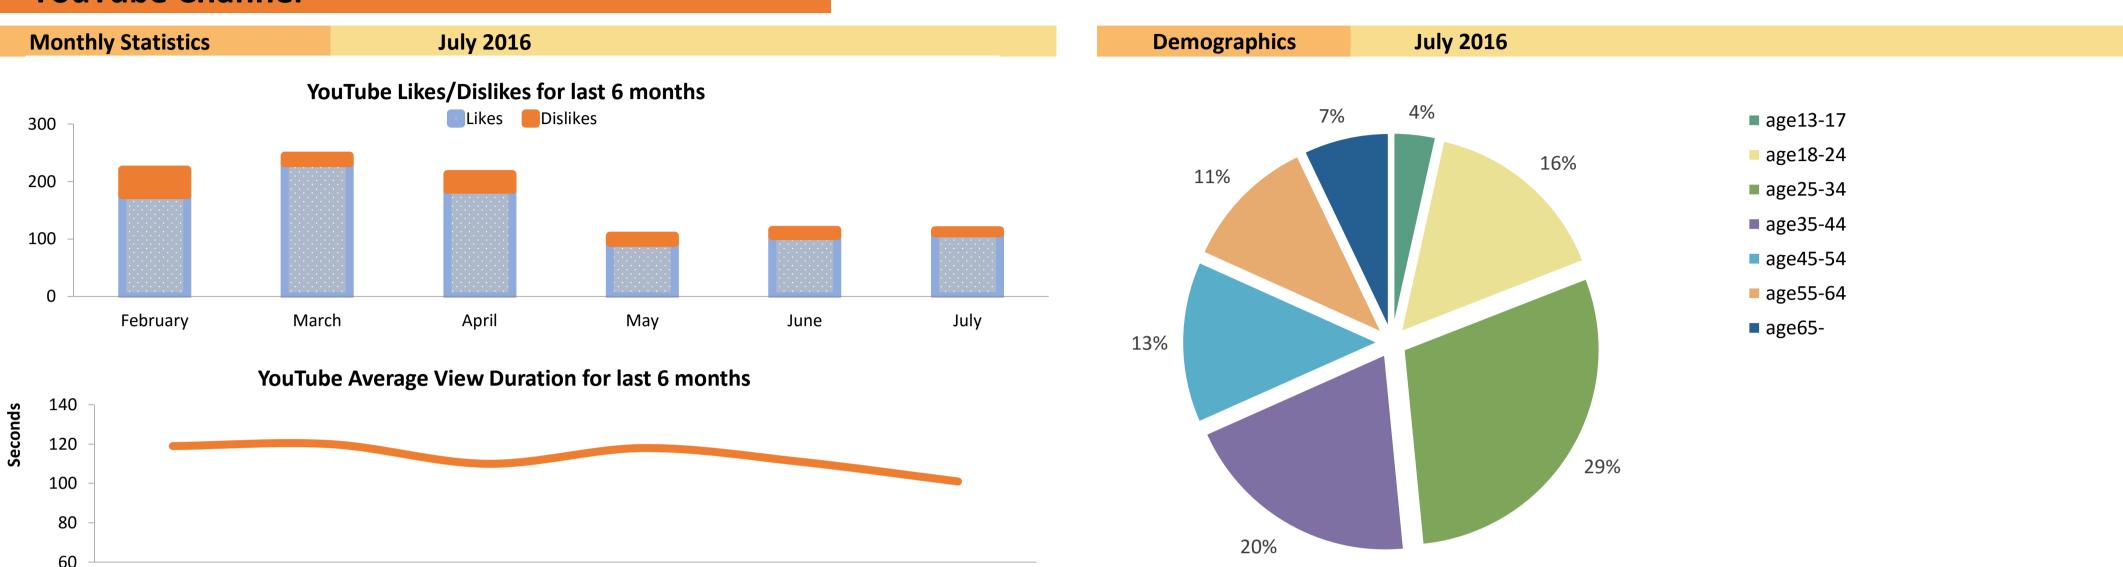

| YouTube Channel |    |
|-----------------|----|
|                 |    |
| Video Views     | Ju |

|                        | July 2016 | change ne | un pric | or month |
|------------------------|-----------|-----------|---------|----------|
| Monthly Views          | 37,730    | -1,382    |         | -3.5%    |
| Monthly Shares         | 345       | 27        |         | 8.5%     |
| Monthly Comments       | 18        | 2         |         | 12.5%    |
| Net Subscribers Gained | 124       | 9         |         | 7.8%     |