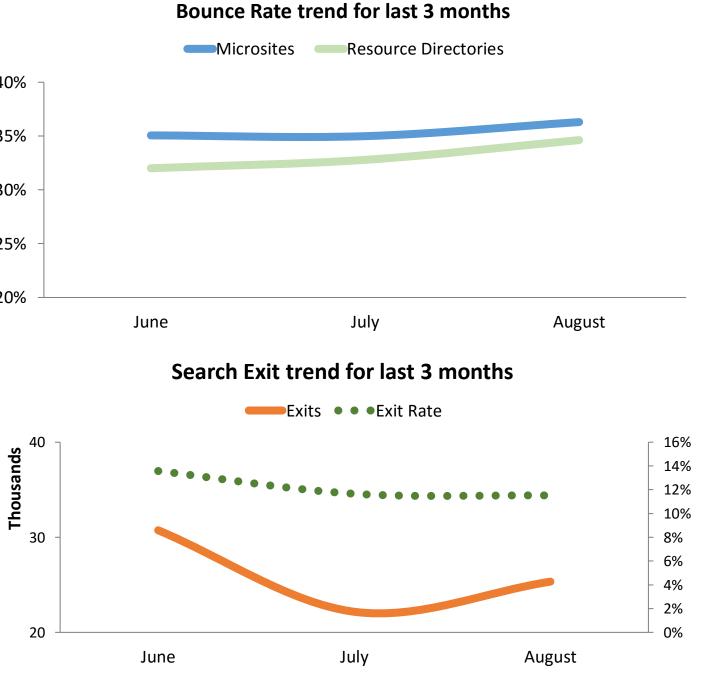

## Navigation

| Microsites (OneEPA Web)                       | August 2016 | change from prior month |         |          |
|-----------------------------------------------|-------------|-------------------------|---------|----------|
| Bounce Rate: all Microsites                   | 36.3%       | 1.3%                    |         | 3.7%     |
| 3 highest Bounce Rates for MS homepages       |             |                         |         |          |
| for microsites with at least 1,000 entrances  |             |                         |         |          |
| /ejscreen                                     | 61.9%       | -1.1%                   |         | -1.8%    |
| /burnwise                                     | 60.9%       | -1.8%                   |         | -2.9%    |
| /lean                                         | 56.1%       | -2.2%                   |         | -3.8%    |
|                                               |             |                         |         |          |
| Resource Directories (OneEPA Web)             | August 2016 | change f                | rom pri | or month |
| Bounce Rate: all Resource Directories         | 34.6%       | 1.8%                    |         | 5.6%     |
| 3 highest Bounce Rates for RD homepages       |             |                         |         |          |
| for directories with at least 1,000 entrances |             |                         |         |          |
| /hydraulicfracturing                          | 67.8%       | -3.6%                   |         | -5.0%    |
| /tsca-screening-tools                         | 60.0%       | 1.3%                    |         | 2.3%     |
| /agriculture                                  | 59.9%       | 0.5%                    |         | 0.9%     |
|                                               |             |                         |         |          |
| Exits from Search Results                     | August 2016 | change f                | rom pri | or month |
| Number of Exits                               | 25,333      | 3,168                   |         | 14.3%    |
| Exit Rate = Exits / Views of Search Results   | 11.5%       | -0.1%                   |         | -1.2%    |
|                                               |             |                         |         |          |