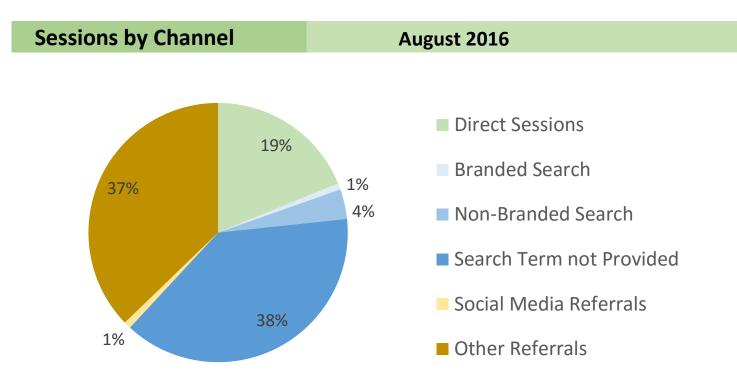

## **Referral Channel Metrics**

| Sessions by Channel                                                                                           | % of all sessions     | August 2016                               | change from prior                        |                        | ior month                                |
|---------------------------------------------------------------------------------------------------------------|-----------------------|-------------------------------------------|------------------------------------------|------------------------|------------------------------------------|
| Direct Sessions                                                                                               | 19%                   | 1,398,499                                 | 134,275                                  |                        | 10.6%                                    |
|                                                                                                               |                       |                                           |                                          |                        |                                          |
| Branded Search                                                                                                | 1%                    | 58,251                                    | 6,637                                    |                        | 12.9%                                    |
| Non-Branded Search                                                                                            | 4%                    | 276,490                                   | 42,329                                   |                        | 18.1%                                    |
| Search Term Not Provided                                                                                      | 39%                   | 2,868,446                                 | 206,658                                  |                        | 7.8%                                     |
|                                                                                                               |                       |                                           |                                          |                        |                                          |
| Social Media Referrals                                                                                        | 1%                    | 65,220                                    | 14,874                                   |                        | 29.5%                                    |
| Other Referrals                                                                                               | 37%                   | 2,766,527                                 | 735,752                                  |                        | 26.6%                                    |
|                                                                                                               |                       |                                           |                                          |                        |                                          |
|                                                                                                               |                       |                                           |                                          |                        |                                          |
| % New Sessions this month                                                                                     |                       | August 2016                               | change f                                 | r <mark>om pr</mark> i | ior month                                |
| % New Sessions this month<br>Direct Sessions                                                                  | 25%                   | August 2016<br>68.1%                      | change f<br>-0.2%                        | rom pri                | ior month<br>-0.2%                       |
| Direct Sessions                                                                                               |                       | 68.1%                                     | -0.2%                                    | •                      | -0.2%                                    |
|                                                                                                               | 25%<br>0%             | Ŭ                                         | 0                                        | rom pri                |                                          |
| Direct Sessions                                                                                               |                       | 68.1%                                     | -0.2%                                    | •                      | -0.2%                                    |
| Direct Sessions<br>Branded Search                                                                             | 0%                    | 68.1%<br>18.8%                            | -0.2%<br>-0.1%                           | •                      | -0.2%<br>-0.4%                           |
| Direct Sessions<br>Branded Search<br>Non-Branded Search<br>Search Term Not Provided                           | 0%<br>4%<br>46%       | 68.1%<br>18.8%<br>53.1%<br>60.9%          | -0.2%<br>-0.1%<br>-0.8%<br>-1.2%         | ▼<br>▼<br>▼            | -0.2%<br>-0.4%<br>-1.5%<br>-1.9%         |
| Direct Sessions<br>Branded Search<br>Non-Branded Search<br>Search Term Not Provided<br>Social Media Referrals | 0%<br>4%<br>46%<br>1% | 68.1%<br>18.8%<br>53.1%<br>60.9%<br>69.2% | -0.2%<br>-0.1%<br>-0.8%<br>-1.2%<br>1.5% | ▼<br>▼<br>▼            | -0.2%<br>-0.4%<br>-1.5%<br>-1.9%<br>2.2% |
| Direct Sessions<br>Branded Search<br>Non-Branded Search<br>Search Term Not Provided                           | 0%<br>4%<br>46%       | 68.1%<br>18.8%<br>53.1%<br>60.9%          | -0.2%<br>-0.1%<br>-0.8%<br>-1.2%         | ▼<br>▼<br>▼            | -0.2%<br>-0.4%<br>-1.5%<br>-1.9%         |