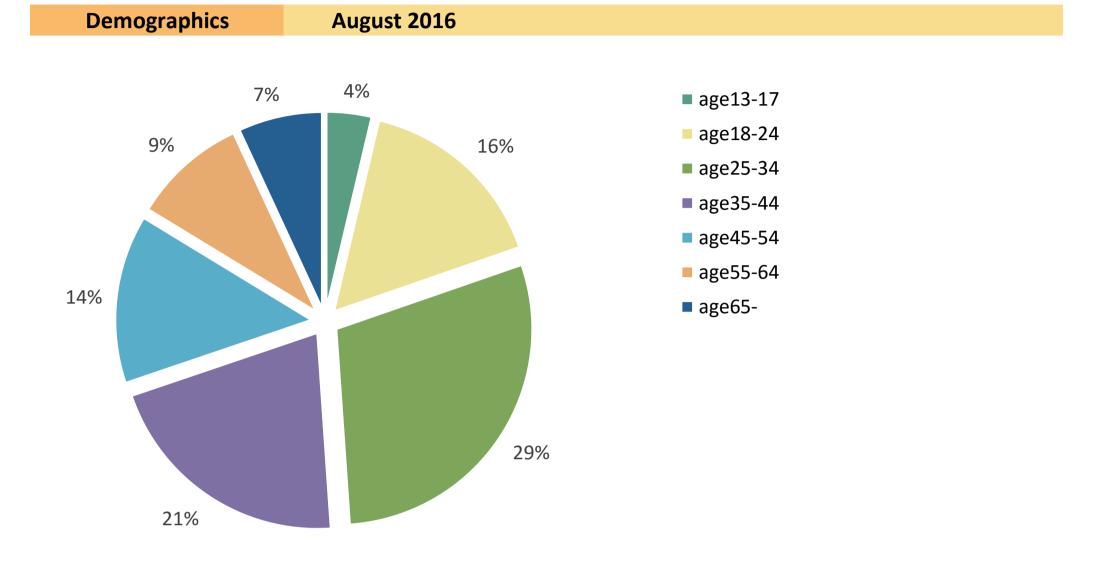

#### **YouTube Channel**

| Video Views             | August 2016 | change fr | om pr | ior month |
|-------------------------|-------------|-----------|-------|-----------|
| <b>Monthly Views</b>    | 40,409      | 2,708     |       | 7.2%      |
| <b>Monthly Shares</b>   | 335         | -10       |       | -2.9%     |
| <b>Monthly Comments</b> | 25          | 7         |       | 38.9%     |
| Net Subscribers Gained  | 141         | 18        |       | 14.6%     |