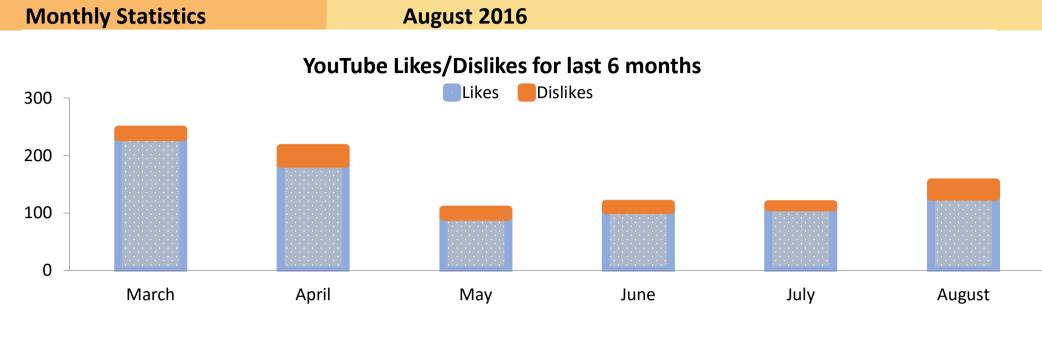

#### **YouTube Channel**

| Video Views             | August 2016 | change fr | om pr | ior month |
|-------------------------|-------------|-----------|-------|-----------|
| <b>Monthly Views</b>    | 40,409      | 2,708     |       | 7.2%      |
| <b>Monthly Shares</b>   | 335         | -10       |       | -2.9%     |
| <b>Monthly Comments</b> | 25          | 7         |       | 38.9%     |
| Net Subscribers Gained  | 141         | 18        |       | 14.6%     |