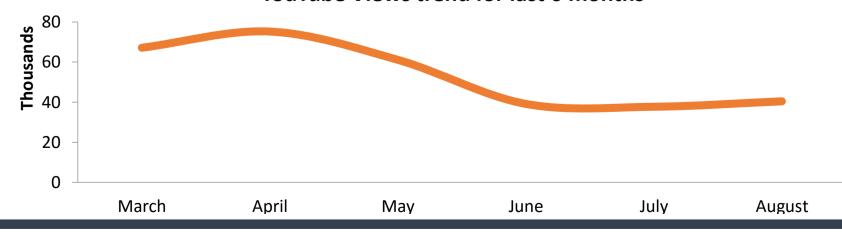

#### **YouTube Channel**

| Video Views             | August 2016 | change fr | om pr | ior month |
|-------------------------|-------------|-----------|-------|-----------|
| <b>Monthly Views</b>    | 40,409      | 2,708     |       | 7.2%      |
| <b>Monthly Shares</b>   | 335         | -10       |       | -2.9%     |
| <b>Monthly Comments</b> | 25          | 7         |       | 38.9%     |
| Net Subscribers Gained  | 141         | 18        |       | 14.6%     |

#### YouTube Views trend for last 6 months