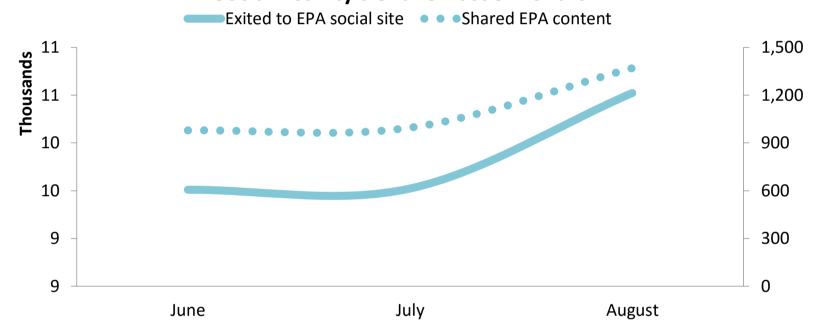

#### **User Actions on EPA site**

| Contact                       | August 2016 | change from prior month |  |  |
|-------------------------------|-------------|-------------------------|--|--|
| <b>Clicked to Email EPA</b>   | 6,807       | 1,112 🔺 19.5%           |  |  |
| <b>Viewed Contact Us Page</b> | 98,004      | 11,012 🔺 12.7%          |  |  |
| Social Media                  | August 2016 | change from prior month |  |  |
| <b>Shared EPA content</b>     | 1,370       | 374 🛕 37.6%             |  |  |
| Total links shared            | 160         | 29 🛕 22.1%              |  |  |
| Exited to EPA social site     | 10,523      | 1,000 🛕 10.5%           |  |  |
| Other Actions                 | August 2016 | change from prior month |  |  |
| <b>Accessed External Link</b> | 416,090     | 51,355 🔺 14.1%          |  |  |
| Shares by Social Network      | August 2016 | change from prior month |  |  |
| Facebook                      | 514         | 60 🛕 13.2%              |  |  |
| Google+                       | 417         | 89 🛕 27.1%              |  |  |
| Twitter                       | 283         | 188 🔺 197.9%            |  |  |
|                               |             |                         |  |  |
| Pinterest                     | 156         | 36 🛕 30.0%              |  |  |