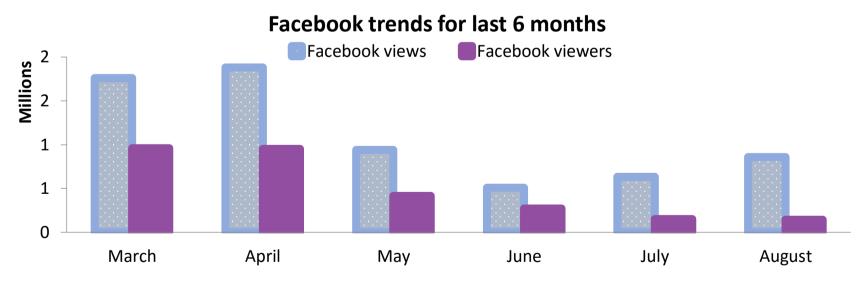

### **Facebook**

| EPA page on Facebook             | August 2016 | change fr | change from prior month |       |  |
|----------------------------------|-------------|-----------|-------------------------|-------|--|
| <b>Monthly Views</b>             | 857,589     | 226,635   |                         | 35.9% |  |
| <b>Monthly Viewers</b>           | 143,868     | -6,609    |                         | -4.4% |  |
| <b>Monthly News Feed Stories</b> | 9,467       | 1,795     |                         | 23.4% |  |
| <b>Total Lifetime Likes</b>      | 207,298     | 1,566     |                         | 0.8%  |  |