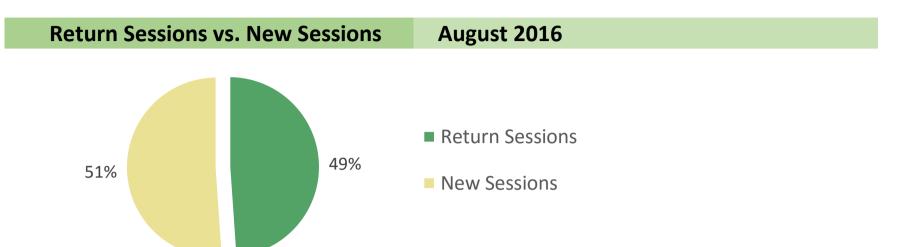

## **Engaged Segments**

| Return Sessions                           | August 2016       | change fr          | om pri   | or month       |
|-------------------------------------------|-------------------|--------------------|----------|----------------|
| Return Sessions<br>Pages per Session      | 3,642,247<br>2.83 | 543,579<br>-0.13   | <b>A</b> | 17.5%<br>-4.4% |
| compare to All Sessions Pages per Session | 7,447,229<br>2.46 | 1,140,841<br>-0.09 | <b>A</b> | 18.1%<br>-3.4% |