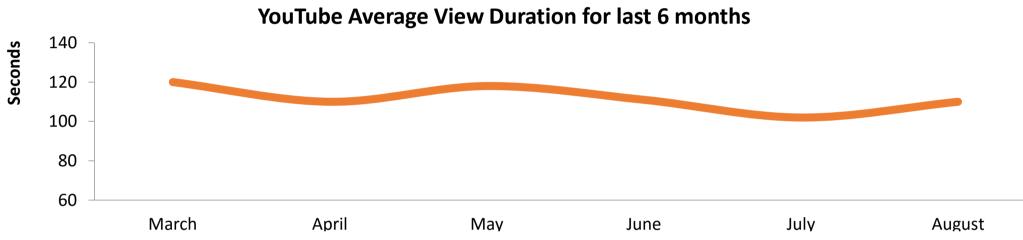

#### **YouTube Channel**

| Video Views             | August 2016 | change fr | om pr | ior month |
|-------------------------|-------------|-----------|-------|-----------|
| <b>Monthly Views</b>    | 40,409      | 2,708     |       | 7.2%      |
| <b>Monthly Shares</b>   | 335         | -10       |       | -2.9%     |
| <b>Monthly Comments</b> | 25          | 7         |       | 38.9%     |
| Net Subscribers Gained  | 141         | 18        |       | 14.6%     |