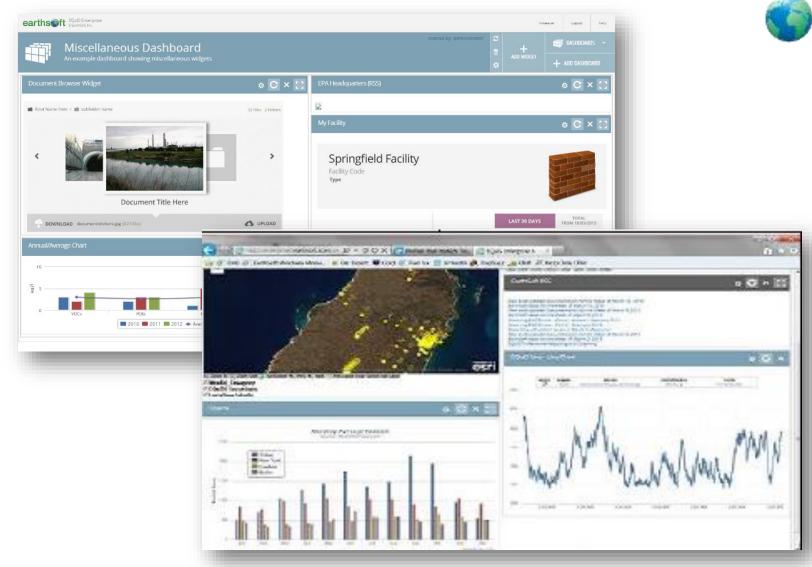

### **Enterprise EDP**

Highly configurable dashboards and project-specific widgets for endless flexibility.

#### **Dashboards and Widgets**