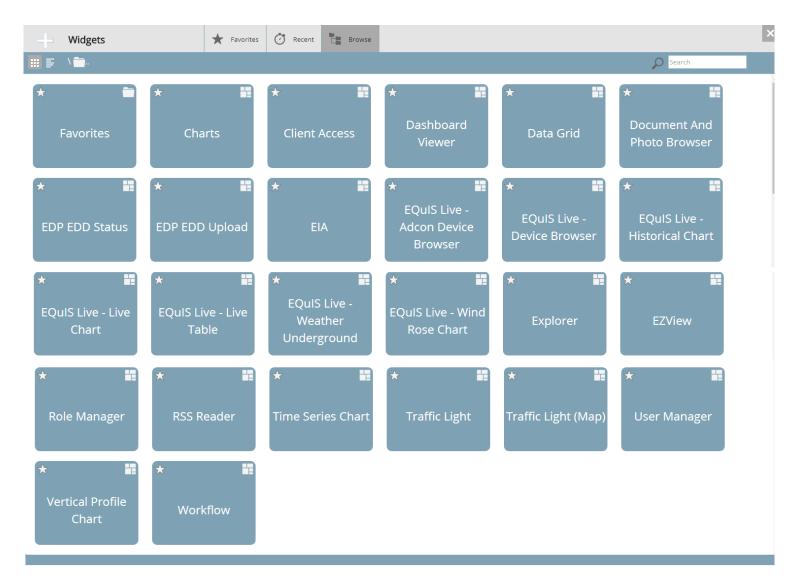

#### **Dashboards and Widgets**

## The EQuIS Enterprise Hierarchy

#### Organize Dashboards

- Project/Facility
- User
- Role
- Widget type
- Some combination of the above

\*\*Keep in mind that permissions can be set to adjust the visibility of dashboards for given users.

## Organize Dashboards

- Project/Facility
- User
- Role
- Widget type
- Some combination of the above

#### Roles

- Creator
- Viewer
- Editor
- Owner

\*\*Keep in mind that permissions can be set to adjust the visibility of dashboards for given users.

## Organize Dashboards

- Project/Facility
- User
- Role
- Widget type
- Some combination of the above

- Export to Google Earth, Excel, GIS and other popular formats.
- Map directly in EQuIS Enterprise with the Map Widget and ArcGIS Online