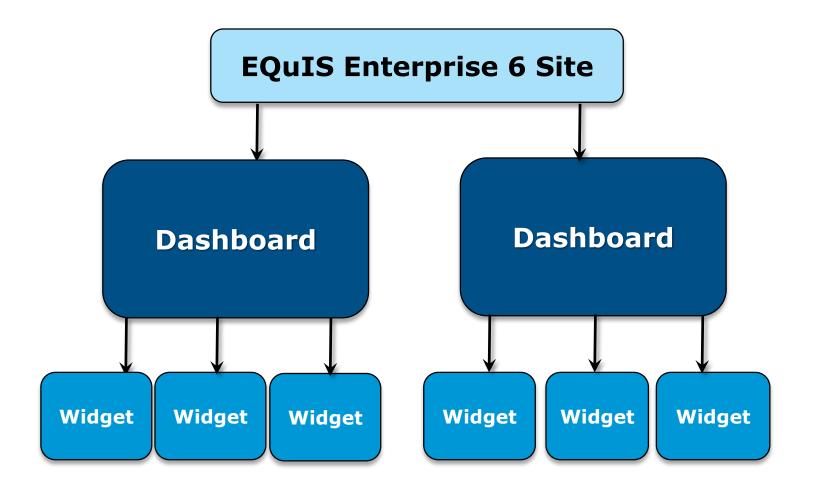

## The EQuIS Enterprise Hierarchy

#### Organize Dashboards

- Project/Facility
- User
- Role
- Widget type
- Some combination of the above

\*\*Keep in mind that permissions can be set to adjust the visibility of dashboards for given users.

## Organize Dashboards

- Project/Facility
- User
- Role
- Widget type
- Some combination of the above

## Organize Dashboards

- Project/Facility
- User
- Role
- Widget type
- Some combination of the above

- Export to Google Earth, Excel, GIS and other popular formats.
- Map directly in EQuIS Enterprise with the Map Widget and ArcGIS Online