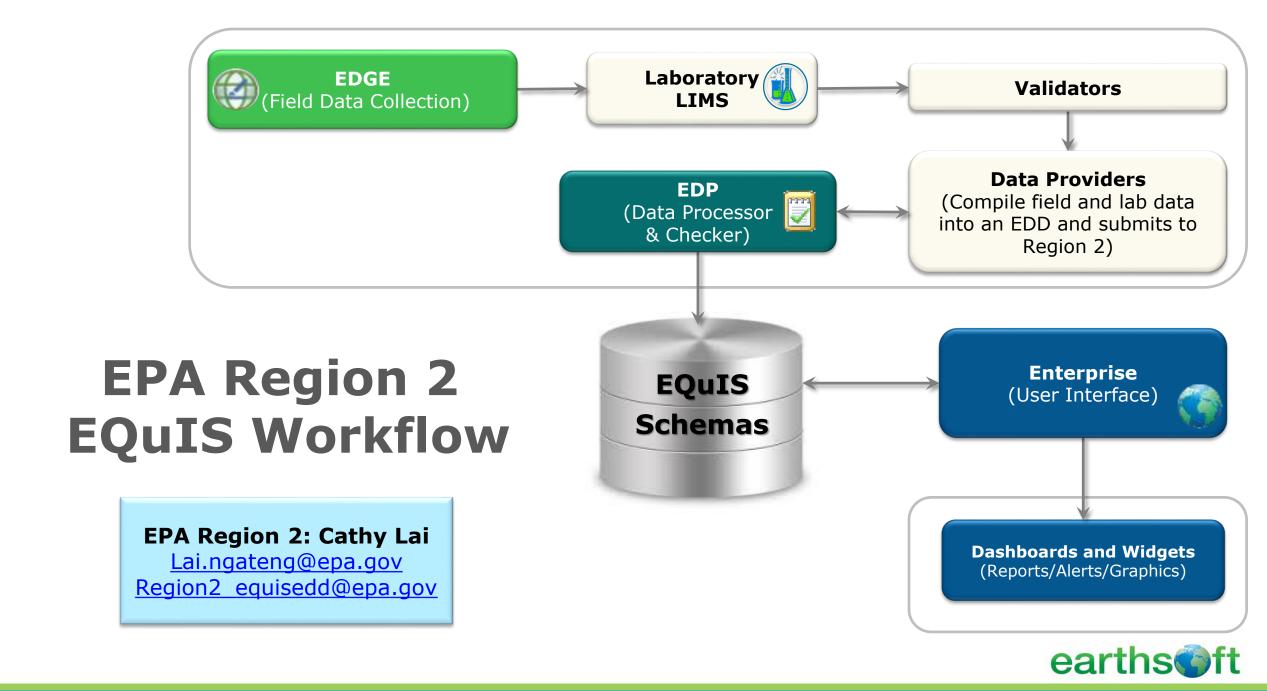

## **EQuIS Webpages**

 EPA Region 2 Format Download Pagehttp://earthsoft.com/products/edp/edp-format-for-epar2/

Home About Earth Soft Products EQuIS Online Newsroom Support Follow Earth Soft

For guidance and inquiries regarding the EPA Region 2 Format, Reference values, or EDD submittals, please go to: EPA Region 2 Superfund EDD Information..

## **EQuIS Webpages**

• EPA Region 2 Format Download Pagehttp://earthsoft.com/products/edp/edp-format-for-epar2/

 EPA Region 2 Superfund Electronic Data Submission Guidance <u>https://www.epa.gov/superfund/region-2-superfund-electronic-data-submission</u>

 For technical EQuIS support, EPA Region 2 EQuIS users may contact:

**Cathy Lai** 

Lai.Ngateng@epa.gov

Region2 EQUISedd@epa.gov