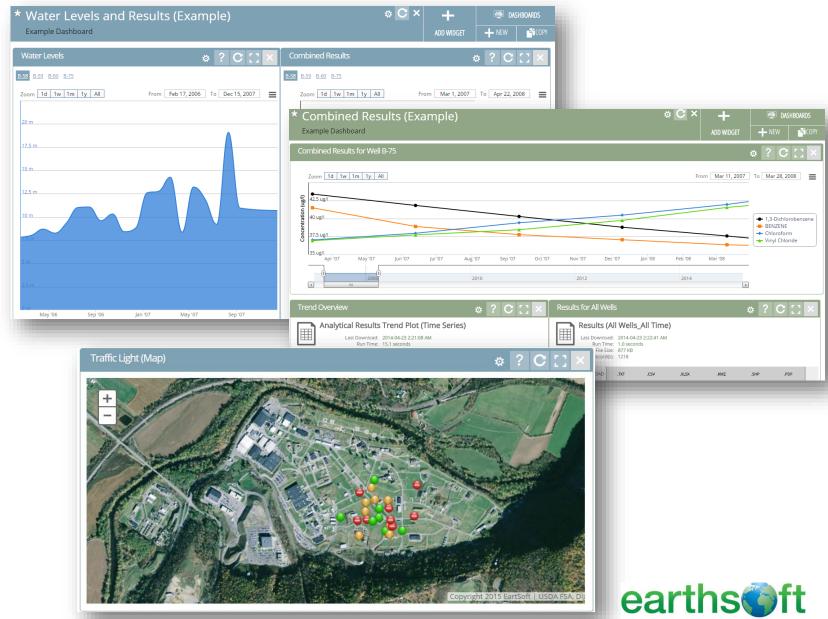

### **Enterprise EDP**

Highly configurable dashboards and project-specific widgets for endless flexibility.

## Organize Dashboards

- Project/Facility
- User
- Role
- Widget type
- Some combination of the above

- Export to Google Earth, Excel, GIS and other popular formats.
- Map directly in EQuIS Enterprise with the Map Widget and ArcGIS Online