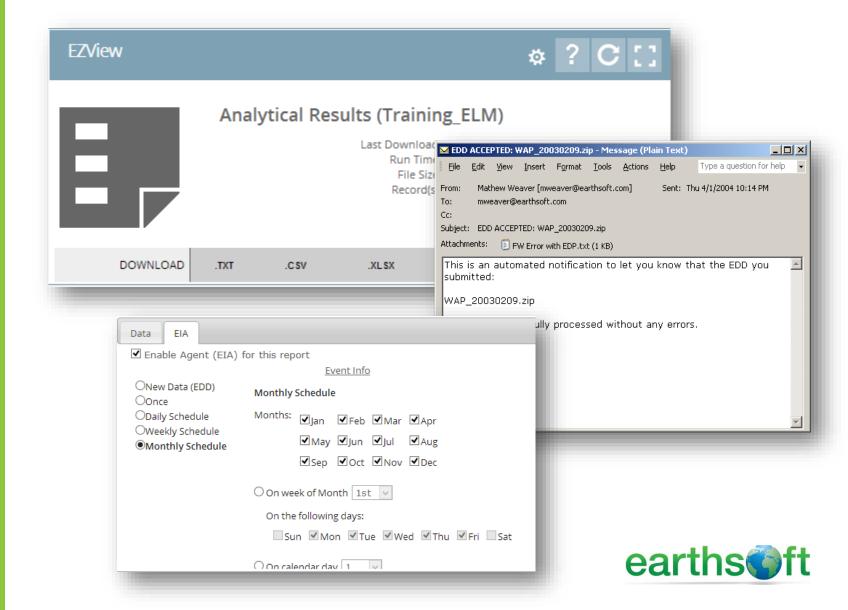

## EDP Purpose

- Automated Workflow receives (via ftp, email, or web) and processes EDDs.
- Acceptance and/or rejection notifications are automatically sent.

#### **Reports**

EQuIS Information Agents (EIAs) automatically send reports when

- New data arrives
- Exceedances occur
- Based on a scheduled event...