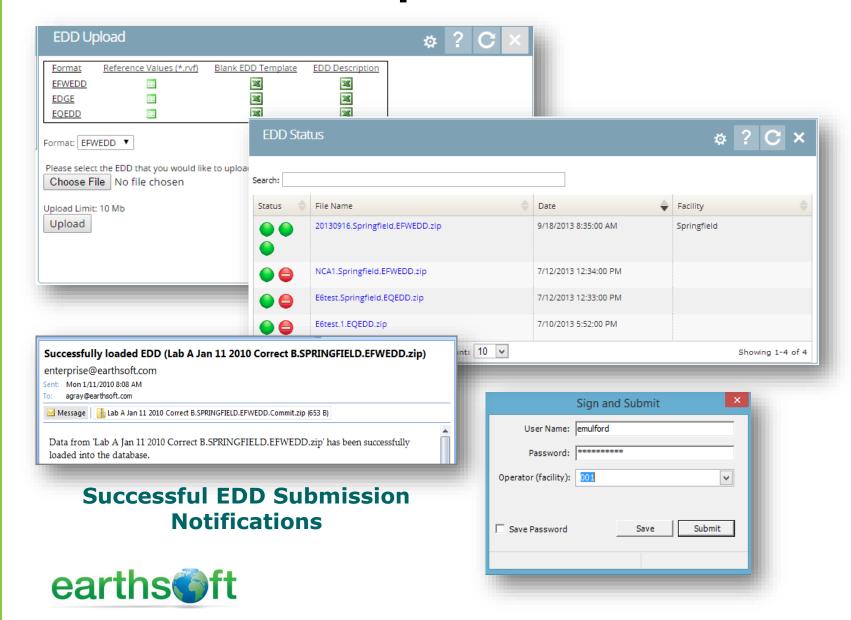

## EDP Purpose

- Automated Workflow receives (via ftp, email, or web) and processes EDDs.
- Acceptance and/or rejection notifications are automatically sent.