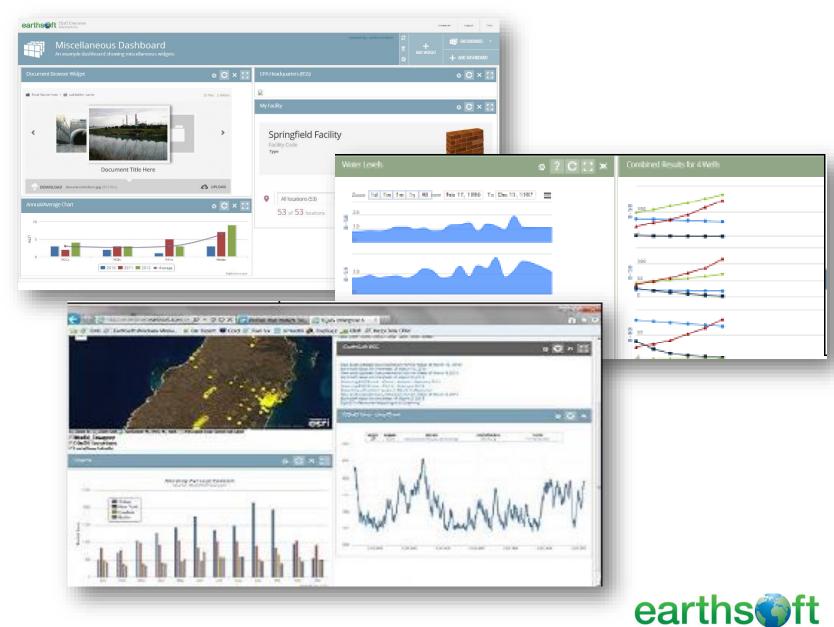

### **Enterprise EDP**

Highly configurable dashboards and project-specific widgets for endless flexibility.

#### **Dashboards and Widgets**