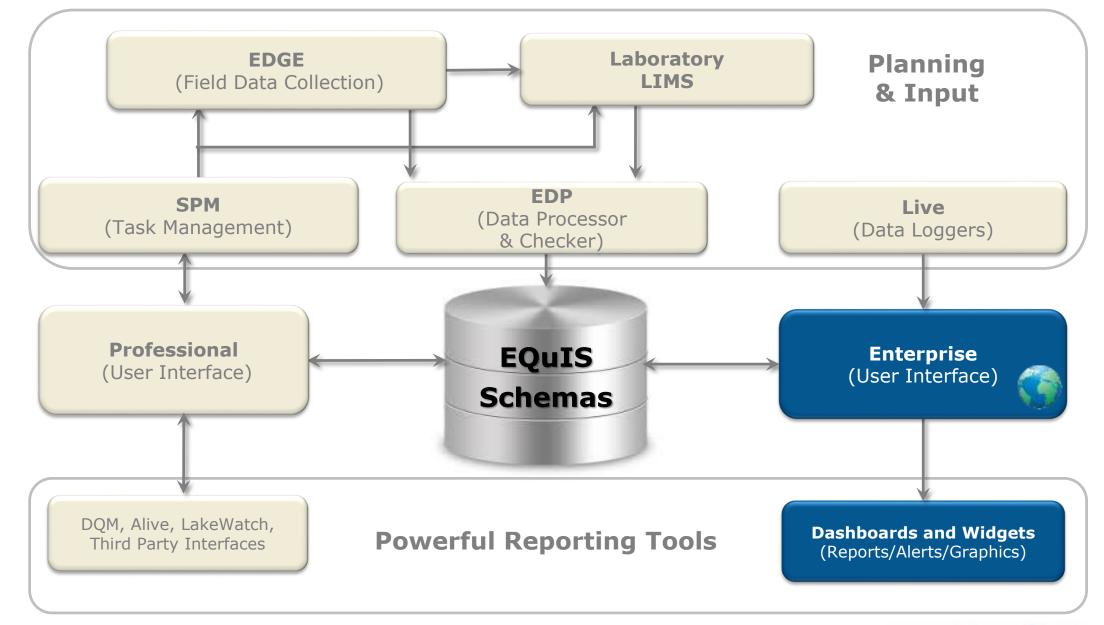

egion 2 Superfund EDD Information..

#### Learn More

#### Quicklinks

\* support@earthsoft.com
Corporate Overview
EarthSoft Community Center
Evaluate EQuIS
Maintenance Renewal
News and Information
Register Software



## **EQuIS Webpages**

• EPA Region 2 Format Download Pagehttp://earthsoft.com/products/edp/edp-format-for-epar2/

 EPA Region 2 Superfund Electronic Data Submission Guidance <u>https://www.epa.gov/superfund/region-2-superfund-electronic-data-submission</u>

 For technical EQuIS support, EPA Region 2 EQuIS users may contact:

**Cathy Lai** 

Lai.Ngateng@epa.gov

Region2 EQUISedd@epa.gov



## EDP Purpose

- Automated Workflow receives (via ftp, email, or web) and processes EDDs.
- Acceptance and/or rejection notifications are automatically sent.



### **Enterprise EDP**







Highly configurable dashboards and project-specific widgets for endless flexibility.

#### **Dashboards and Widgets**





## The EQuIS Enterprise Hierarchy





#### Organize Dashboards

- Project/Facility
- User
- Role
- Widget type
- Some combination of the above



\*\*Keep in mind that permissions can be set to adjust the visibility of dashboards for given users.





## Organize Dashboards

- Project/Facility
- User
- Role
- Widget type
- Some combination of the above

#### Roles

- Creator
- Viewer
- Editor
- Owner

\*\*Keep in mind that permissions can be set to adjust the visibility of dashboards for given users.





## Organize Dashboards

- Project/Facility
- User
- Role
- Widget type
- Some combination of the above





- Export to Google Earth, Excel, GIS and other popula