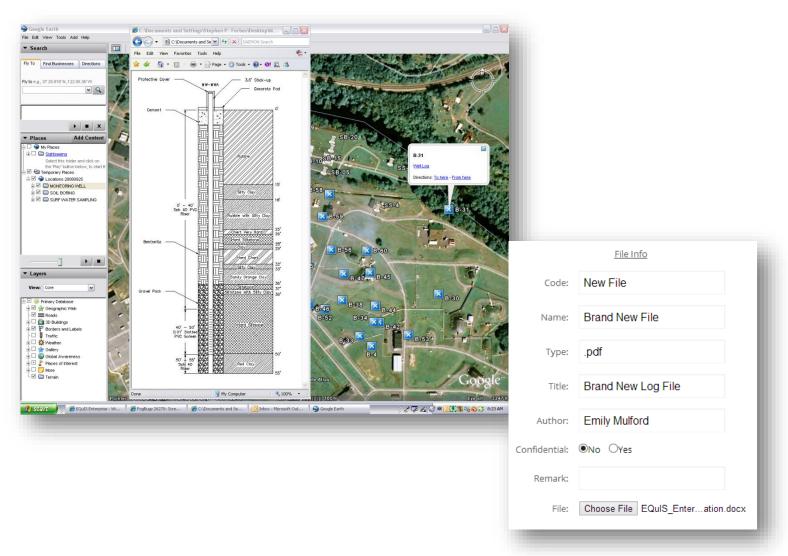

#### **EIA Workflow Automation**

Use the Explorer widget in EQuIS Enterprise, to take drawings, graphs, photos, etc. and associate them to a location.

## **Document Management**