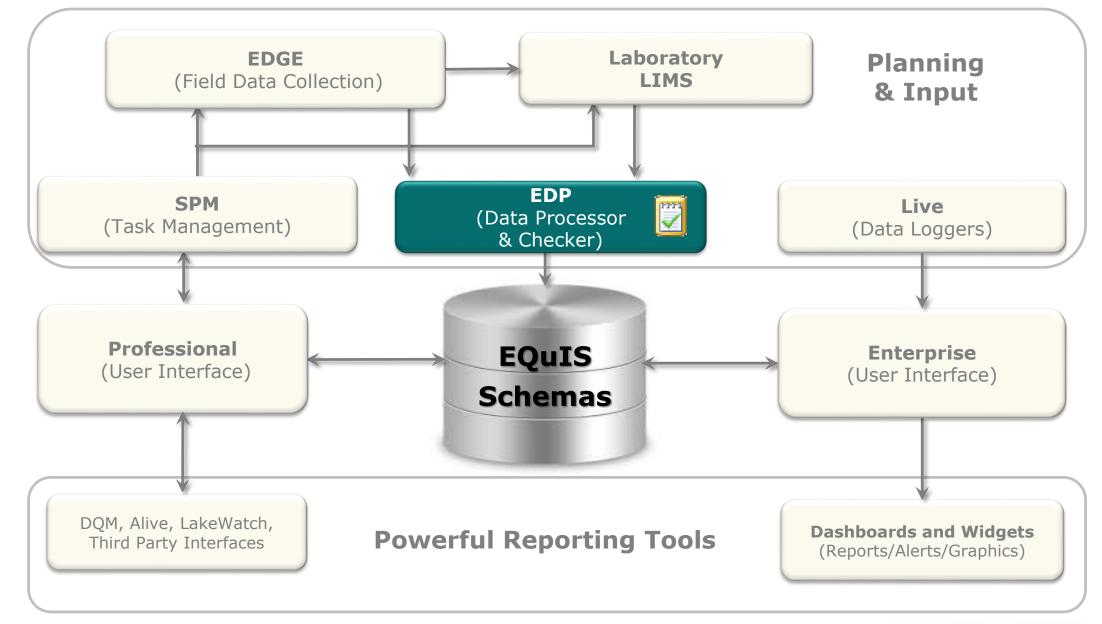

## EDP Purpose

- Automated Workflow receives (via ftp, email, or web) and processes EDDs.
- Acceptance and/or rejection notifications are automatically sent.

### **Enterprise EDP**

Highly configurable dashboards and project-specific widgets for endless flexibility.