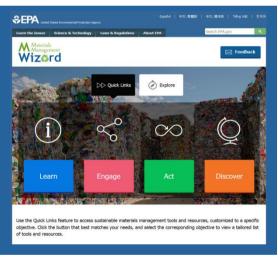

## 1. Quick Links

In just two clicks, you can find sustainable materials management tools and resources from a range of categories including general information, community specific projects, and ideas for designing and assessing