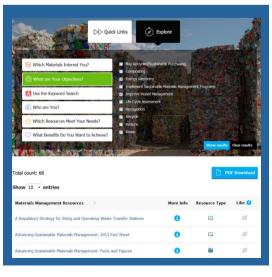

# 2. Explore

Choose from a variety of categories and attributes to identify resources that meet your specific needs and interests. Select different combinations of categories and attributes to get only the results you want. In both Quick Links and Explore, you can download your report as a PDF for future use.