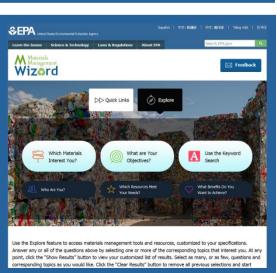

# 2. Explore

Choose from a variety of categories and attributes to identify resources that meet your specific needs and interests. Select different combinations of categories and attributes to get only the results you want. In both Quick Links and Explore, you can download your report as a PDF for future use.