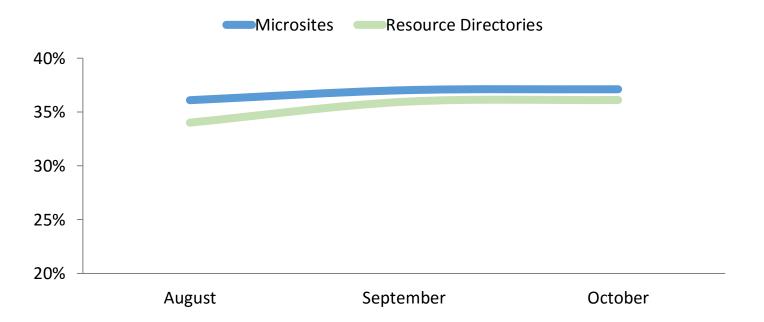

### **Navigation**

| Microsites (OneEPA Web)                      | October 2016 | change fr | om pri | or month |
|----------------------------------------------|--------------|-----------|--------|----------|
| Bounce Rate: all Microsites                  | 37.1%        | 0.1%      |        | 0.2%     |
| 3 highest Bounce Rates for MS homepages      |              |           |        |          |
| for microsites with at least 1,000 entrances |              |           |        |          |
| www.epa.gov/heat-islands                     | 62.5%        | 9.3%      |        | 17.5%    |
| www.epa.gov/burnwise                         | 60.5%        | -1.3%     |        | -2.1%    |
| www.epa.gov/ejscreen                         | 58.8%        | -6.3%     |        | -9.7%    |

| Resource Directories (OneEPA Web)             | October 2016 | change fr | om pri | ior month |
|-----------------------------------------------|--------------|-----------|--------|-----------|
| Bounce Rate: all Resource Directories         | 36.1%        | 0.2%      |        | 0.5%      |
| 3 highest Bounce Rates for RD homepages       |              |           |        |           |
| for directories with at least 1,000 entrances |              |           |        |           |
| www.epa.gov/hydraulicfracturing               | 71.4%        | -0.4%     |        | -0.6%     |
| www.epa.gov/tsca-screening-tools              | 61.9%        | 4.0%      |        | 6.8%      |
| www.epa.gov/ems                               | 58.7%        | 0.3%      |        | 0.6%      |

#### **Bounce Rate trend for last 3 months**