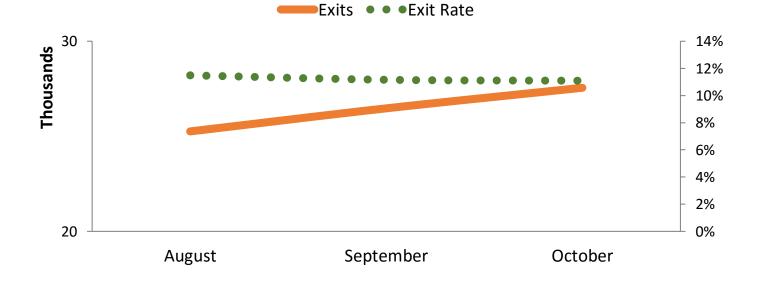

| <b>Exits from Search Results</b>            | October 2016 | change from prior month |
|---------------------------------------------|--------------|-------------------------|
| Number of Exits                             | 27,551       | 1,081 🔺 4.1%            |
| Exit Rate = Exits / Views of Search Results | 11.1%        | -0.1% <b>v</b> -0.6%    |

### Search Exit trend for last 3 months