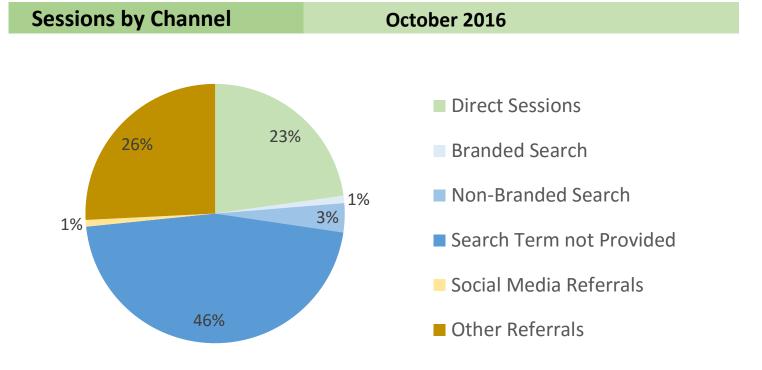

### **Referral Channel Metrics**

| Sessions by Channel       | % of all sessions | October 2016 | change fr | om pri   | or month |
|---------------------------|-------------------|--------------|-----------|----------|----------|
| Direct Sessions           | 23%               | 1,315,046    | 53,027    |          | 4.2%     |
| Branded Search            | 1%                | 53,114       | -1,612    | <b>V</b> | -2.9%    |
| Non-Branded Search        | 4%                | 208,936      | -11,361   |          | -5.2%    |
| Search Term Not Provided  | 46%               | 2,656,592    | 173,561   |          | 7.0%     |
| Casial Madia Dafamala     | 40/               | 47.045       | 2.006     |          | C 10/    |
| Social Media Referrals    | 1%                | 47,815       | -3,086    | •        | -6.1%    |
| Other Referrals           | 26%               | 1,487,478    | 17,953    |          | 1.2%     |
|                           |                   |              |           |          |          |
| % New Sessions this month |                   | October 2016 | change fr | om prid  | or month |
| Direct Sessions           | 26%               | 69.5%        | 0.6%      |          | 0.9%     |
| Branded Search            | 0%                | 21.0%        | 1.2%      |          | 6.2%     |
| Non-Branded Search        | 3%                | 53.7%        | 1.5%      |          | 2.9%     |
| Search Term Not Provided  | 47%               | 62.1%        | -0.4%     | •        | -0.6%    |
| Social Media Referrals    | 1%                | 66.9%        | -1.8%     |          | -2.6%    |
| Other Referrals           | 22%               | 52.0%        | -0.1%     |          | -0.3%    |

Branded Search covers Sessions from Users who arrived at an EPA site after searching for EPA or Environmental Protection Agency, or a phrase that included those terms.