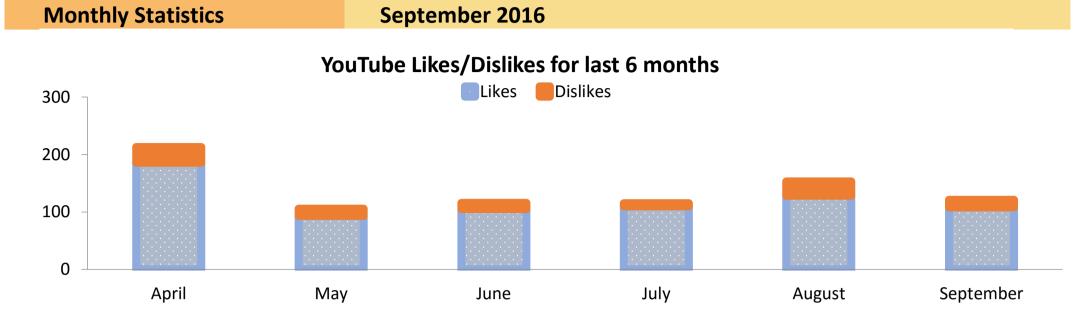

|                           |                                                                    | 2,077          |
| http://www.ecfr.gov/                     | o /oollostionsforest                                                                                            | Doollookiowas da afr      |                                                                    | 1,788          |
| https://www.gpo.gov/fdsys/brows          | e/collectionctr.action                                                                                          | collectioncode=cfr        |                                                                    | 1,884          |

# **Agency Web Traffic: Engagement Report**

## **YouTube Channel**