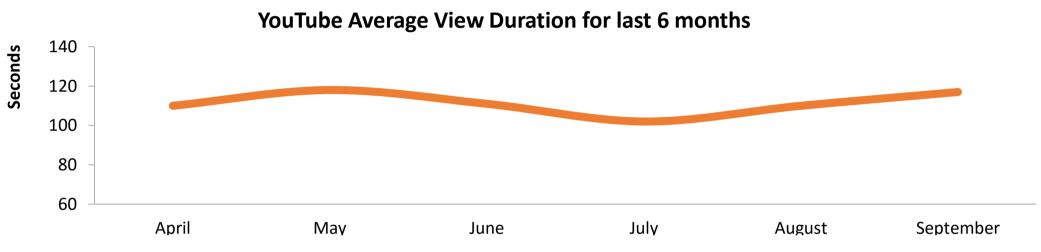

|                           |                                                                    | 2,077          |
| http://www.ecfr.gov/                     | o /oollostionsforest                                                                                            | Doollookiowas da afr      |                                                                    | 1,788          |
| https://www.gpo.gov/fdsys/brows          | e/collectionctr.action                                                                                          | collectioncode=cfr        |                                                                    | 1,884          |

# **Agency Web Traffic: Engagement Report**

## **YouTube Channel**