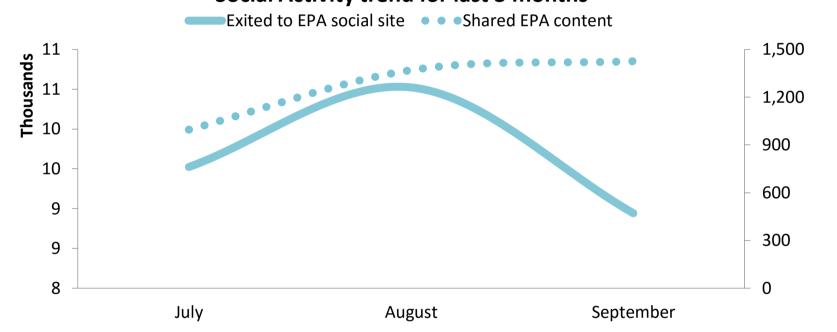

### **User Actions on EPA site**

| Contact                                                             | September 2016                   | change from prior month                       |  |  |
|---------------------------------------------------------------------|----------------------------------|-----------------------------------------------|--|--|
| Clicked to Email EPA                                                | 6,614                            | -193 <b>▼</b> -2.8%                           |  |  |
| <b>Viewed Contact Us Page</b>                                       | 93,377                           | -4,627 <b>▼</b> -4.7%                         |  |  |
| Social Media                                                        | September 2016                   | change from prior month                       |  |  |
| <b>Shared EPA content</b>                                           | 1,426                            | 56 🔺 4.1%                                     |  |  |
| Total links shared                                                  | 146                              | -14 <b>▼</b> -8.8%                            |  |  |
| <b>Exited to EPA social site</b>                                    | 8,942                            | -1,581 <b>▼</b> -15.0%                        |  |  |
|                                                                     |                                  |                                               |  |  |
| Other Actions                                                       | September 2016                   | change from prior month                       |  |  |
| Other Actions Accessed External Link                                | September 2016<br>393,541        | change from prior month<br>-22,549 ▼ -5.4%    |  |  |
|                                                                     | •                                | _                                             |  |  |
| Accessed External Link                                              | 393,541                          | -22,549 <b>▼</b> -5.4%                        |  |  |
| Accessed External Link  Shares by Social Network  Facebook  Google+ | 393,541<br><b>September 2016</b> | -22,549 ▼ -5.4% change from prior month       |  |  |
| Accessed External Link  Shares by Social Network  Facebook          | 393,541 September 2016 547       | -22,549 -5.4% change from prior month 33 6.4% |  |  |

#### **Social Activity trend for last 3 months**