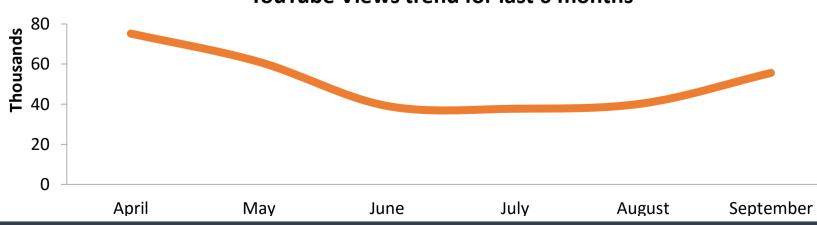

## **YouTube Channel**

| Video Views             | September 2016 | change fr | om pr | ior month |
|-------------------------|----------------|-----------|-------|-----------|
| Monthly Views           | 55,565         | 15,213    |       | 37.7%     |
| <b>Monthly Shares</b>   | 433            | 98        |       | 29.3%     |
| <b>Monthly Comments</b> | 16             | -9        |       | -36.0%    |
| Net Subscribers Gained  | 144            | 3         |       | 2.1%      |

#### **YouTube Views trend for last 6 months**