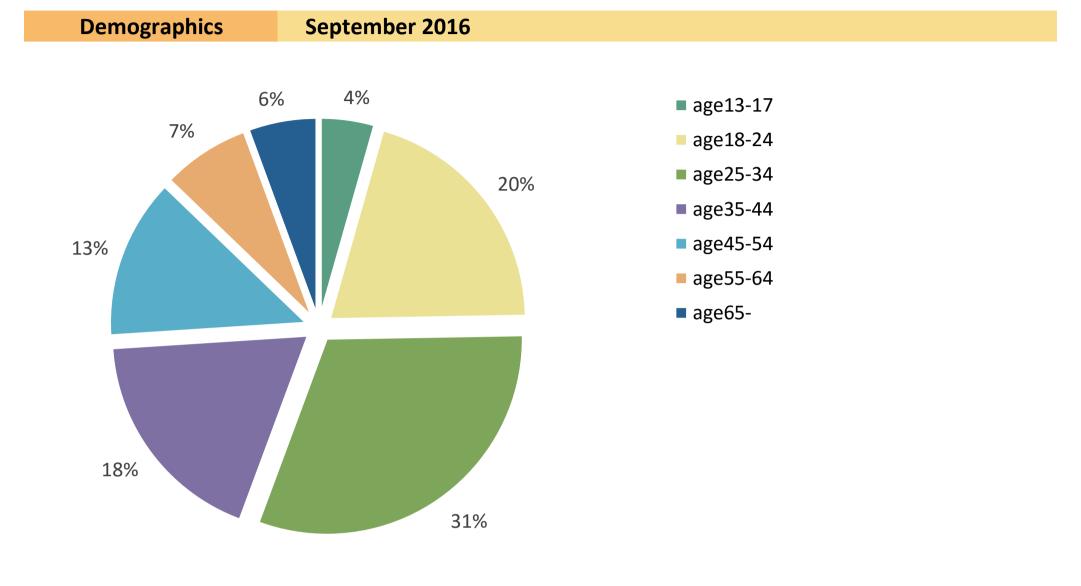

|                           |                                                                    | 2,077          |
| http://www.ecfr.gov/                     | o /oollostionsforest                                                                                            | Doollookiowas da afr      |                                                                    | 1,788          |
| https://www.gpo.gov/fdsys/brows          | e/collectionctr.action                                                                                          | collectioncode=cfr        |                                                                    | 1,884          |

# **Agency Web Traffic: Engagement Report**

## **YouTube Channel**