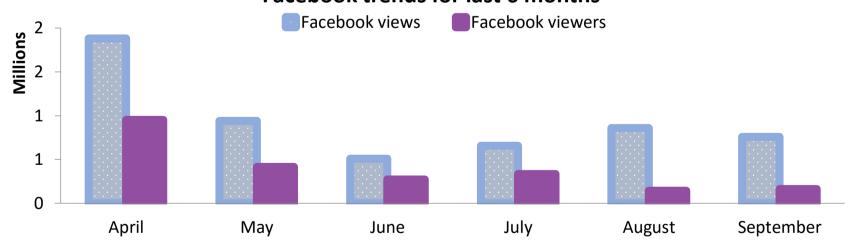

## **Facebook**

| EPA page on Facebook             | September 2016 | change from prior month |  |        |
|----------------------------------|----------------|-------------------------|--|--------|
| <b>Monthly Views</b>             | 756,468        | -101,121                |  | -11.8% |
| <b>Monthly Viewers</b>           | 162,719        | 18,851                  |  | 13.1%  |
| <b>Monthly News Feed Stories</b> | 9,064          | -403                    |  | -4.3%  |
| <b>Total Lifetime Likes</b>      | 208,743        | 1,445                   |  | 0.7%   |

#### Facebook trends for last 6 months