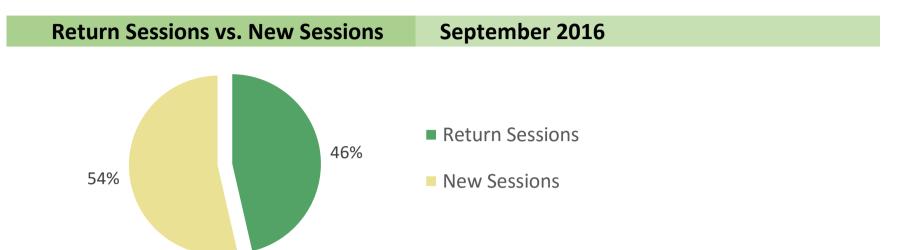

## **Engaged Segments**

| Return Sessions                           | September 2016    | change fr        | om pri   | or month      |
|-------------------------------------------|-------------------|------------------|----------|---------------|
| Return Sessions Pages per Session         | 3,429,025<br>2.95 | -213,222<br>0.12 | <b>V</b> | -5.9%<br>4.1% |
| compare to All Sessions Pages per Session | 7,389,637<br>2.58 | -57,592<br>0.11  | <b>V</b> | -0.8%<br>4.6% |