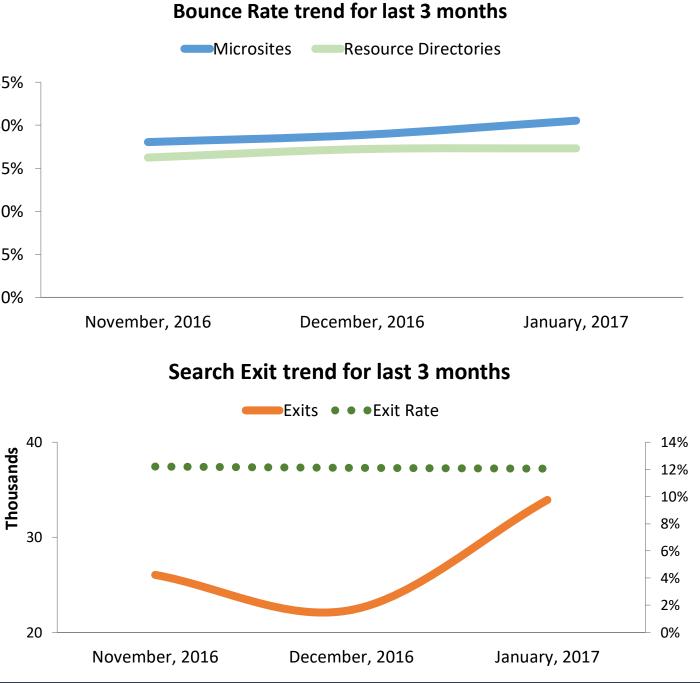

## Navigation

| Microsites (OneEPA Web)                       | January, 2017 | change f | rom prie | or month              |
|-----------------------------------------------|---------------|----------|----------|-----------------------|
| Bounce Rate: all Microsites                   | 40.5%         | 1.7%     |          | 4.3%                  |
| 3 highest Bounce Rates for MS homepages       |               |          |          |                       |
| for microsites with at least 1,000 entrances  |               |          |          |                       |
| www.epa.gov/ejscreen                          | 65.7%         | 1.2%     |          | 1.9%                  |
| www.epa.gov/lean                              | 65.6%         | 0.7%     |          | 1.1%                  |
| www.epa.gov/burnwise                          | 62.6%         | 0.5%     |          | 0.8%                  |
|                                               |               |          |          |                       |
| Resource Directories (OneEPA Web)             | January, 2017 | change f | rom prie | or month              |
| Bounce Rate: all Resource Directories         | 37.3%         | 0.1%     |          | 0.2%                  |
| 3 highest Bounce Rates for RD homepages       |               |          |          |                       |
| for directories with at least 1,000 entrances |               |          |          |                       |
| www.epa.gov/hydraulicfracturing               | 74.1%         | 5.4%     |          | 7.9%                  |
| www.epa.gov/tsca-screening-tools              | 63.2%         | -2.2%    |          | -3.4%                 |
| www.epa.gov/goldkingmine                      | 58.6%         | N/A      |          | N/A                   |
|                                               |               |          |          |                       |
| Exits from Search Results                     | January, 2017 | change f | rom prie | <mark>or month</mark> |
| Number of Exits                               | 33,926        | 11,570   |          | 51.8%                 |
| Exit Rate = Exits / Views of Search Results   | 12.1%         | -0.1%    |          | -0.5%                 |
| -                                             |               |          |          |                       |