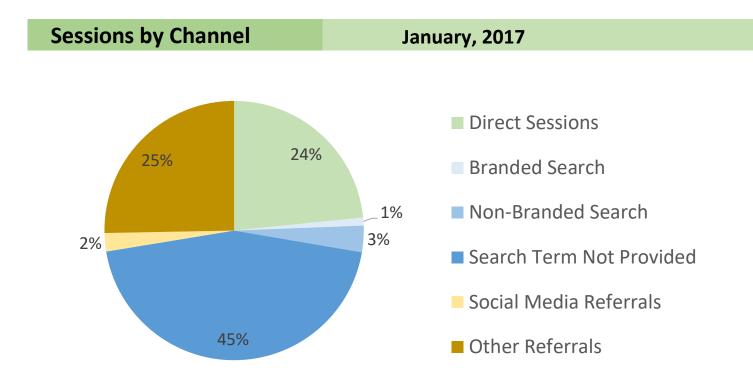

## **Referral Channel Metrics**

| Sessions by Channel                                                                 | % of all sessions | January, 2017                    | change fr                                   | ior month |                                              |
|-------------------------------------------------------------------------------------|-------------------|----------------------------------|---------------------------------------------|-----------|----------------------------------------------|
| Direct Sessions                                                                     | 23%               | 1,502,943                        | 397,753                                     |           | 36.0%                                        |
|                                                                                     |                   |                                  |                                             |           |                                              |
| Branded Search                                                                      | 1%                | 63,463                           | 17,872                                      |           | 39.2%                                        |
| Non-Branded Search                                                                  | 3%                | 211,885                          | 34,903                                      |           | 19.7%                                        |
| Search Term Not Provided                                                            | 45%               | 2,872,283                        | 607,342                                     |           | 26.8%                                        |
|                                                                                     |                   |                                  |                                             |           |                                              |
| Social Media Referrals                                                              | 2%                | 146,856                          | 88,805                                      |           | 153.0%                                       |
| Other Referrals                                                                     | 25%               | 1,625,340                        | 304,304                                     |           | 23.0%                                        |
|                                                                                     |                   |                                  |                                             |           |                                              |
|                                                                                     |                   |                                  |                                             |           |                                              |
| % New Sessions this month                                                           |                   | January, 2017                    | change fr                                   | om pr     | ior month                                    |
| % New Sessions this month<br>Direct Sessions                                        | 27%               | <b>January, 2017</b><br>70.0%    | change fr<br>1.6%                           | om pri    | ior month<br>2.3%                            |
| Direct Sessions                                                                     |                   | 70.0%                            | 1.6%                                        | om pri    | 2.3%                                         |
| Direct Sessions<br>Branded Search                                                   | 0%                | 70.0%                            | 1.6%<br>6.0%                                |           | 2.3%<br>30.7%                                |
| Direct Sessions<br>Branded Search<br>Non-Branded Search                             | 0%<br>3%          | 70.0%<br>25.4%<br>51.7%          | 1.6%<br>6.0%<br>-0.5%                       |           | 2.3%<br>30.7%<br>-0.9%                       |
| Direct Sessions<br>Branded Search                                                   | 0%                | 70.0%                            | 1.6%<br>6.0%                                |           | 2.3%<br>30.7%                                |
| Direct Sessions<br>Branded Search<br>Non-Branded Search<br>Search Term Not Provided | 0%<br>3%<br>46%   | 70.0%<br>25.4%<br>51.7%<br>62.6% | 1.6%<br>6.0%<br>-0.5%                       |           | 2.3%<br>30.7%<br>- <mark>0.9%</mark><br>6.3% |
| Direct Sessions<br>Branded Search<br>Non-Branded Search                             | 0%<br>3%          | 70.0%<br>25.4%<br>51.7%          | 1.6%<br>6.0%<br>- <mark>0.5%</mark><br>3.7% |           | 2.3%<br>30.7%<br>-0.9%                       |

Branded Search covers Sessions from Users who arrived at an EPA site after searching for EPA or Environmental Protection Agency, or a phrase that included those terms.